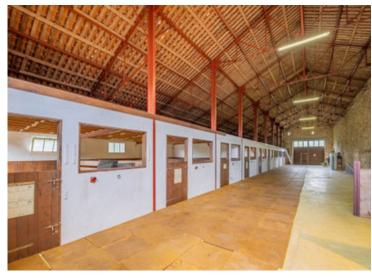

The different buildings:

Main house 535 m2; Laundry room 24 m2; Caretaker's house 125 m2; Offices + apartments 265 m2; Central apartments 90 m2; Guest house 160 m2; Workshops 50 m2; Trophy room 330 m2; Bar + machine shed 30 m2; Covered riding arena 950 m2; Agricultural machinery shed 200 m2; horse stall 580 m2; Covered swimming pool 350 m2; Grain shed etc 200 m2