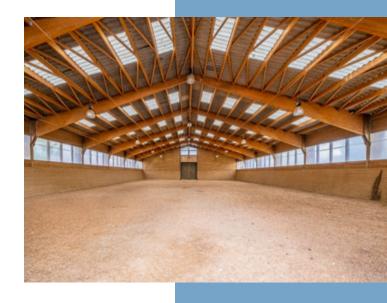

The different buildings:

Main house 535 m2; Laundry room 24 m2; Caretaker's house 125 m2; Offices + apartments 265 m2; Central apartments 90 m2; Guest house 160 m2; Workshops 50 m2; Trophy room 330 m2; Bar + machine shed 30 m2; Covered riding arena 950 m2; Agricultural machinery shed 200 m2; horse stall 580 m2; Covered swimming pool 350 m2; Grain shed etc 200 m2