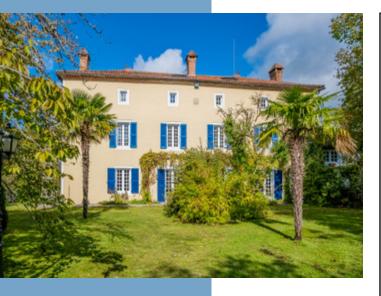

SUPERB EQUESTRIAN
ESTATE IN THE
DORDOGNE, WITH
MAGNIFICENT PRINCIPAL
HOUSE AND 144 HA OF
LAND INCLUD...

Ref: 105936BLO24

The manorial estate LE MAS is located in the meadow and forest landscape of the Perigord Vert. The grounds are situated in a quiet, green environment, bordered by meadows, deep forests, clean streams and lakes. Within a wide radius you will not find any intensive agriculture.

### DESCRIPTIF

The estate was at its most important in the 19th century as a summer residence of distinguished lords from Limoges. After a thorough renovation and a modern extension in the last 20 years, a tasteful ensemble of lovingly designed architecture was created. Not only business rooms, workshops and a variety of equestrian / sports facilities have been added to the main building, but also a luxurious indoor swimming pool, a small chapel and well-kept park have been created. 5 minutes from the property there is a 9-hole golf course