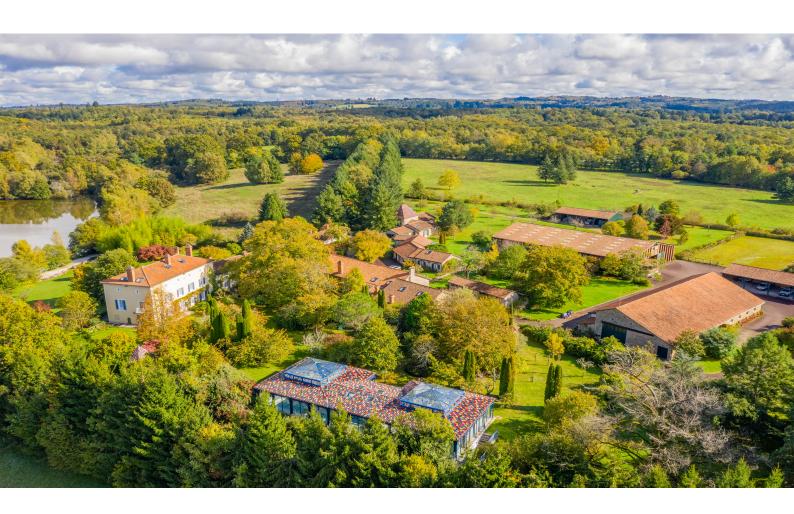

SUPERB EQUESTRIAN
ESTATE IN THE
DORDOGNE, WITH
MAGNIFICENT PRINCIPAL
HOUSE AND 144 HA OF
LAND INCLUD...

Ref: 105936BLO24

The manorial estate LE MAS is located in the meadow and forest landscape of the Perigord Vert. The grounds are situated in a quiet, green environment, bordered by meadows, deep forests, clean streams and lakes. Within a wide radius you will not find any intensive agriculture.

### DESCRIPTIF

The estate was at its most important in the 19th century as a summer residence of distinguished lords from Limoges. After a thorough renovation and a modern extension in the last 20 years, a tasteful ensemble of lovingly designed architecture was created. Not only business rooms, workshops and a variety of equestrian / sports facilities have been added to the main building, but also a luxurious indoor swimming pool, a small chapel and well-kept park have been created. 5 minutes from the property there is a 9-hole golf course

The different buildings:

Main house 535 m2; Laundry room 24 m2; Caretaker's house 125 m2; Offices + apartments 265 m2; Central apartments 90 m2; Guest house 160 m2; Workshops 50 m2; Trophy room 330 m2; Bar + machine shed 30 m2; Covered riding arena 950 m2; Agricultural machinery shed 200 m2; horse stall 580 m2; Covered swimming pool 350 m2; Grain shed etc 200 m2