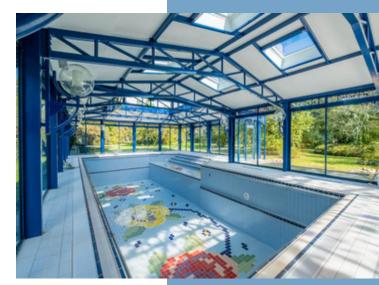

### DESCRIPTIF

The estate was at its most important in the 19th century as a summer residence of distinguished lords from Limoges. After a thorough renovation and a modern extension in the last 20 years, a tasteful ensemble of lovingly designed architecture was created. Not only business rooms, workshops and a variety of equestrian / sports facilities have been added to the main building, but also a luxurious indoor swimming pool, a small chapel and well-kept park have been created. 5 minutes from the property there is a 9-hole golf course

The different buildings:

Main house 535 m2; Laundry room 24 m2; Caretaker's house 125 m2; Offices + apartments 265 m2; Central apartments 90 m2; Guest house 160 m2; Workshops 50 m2; Trophy room 330 m2; Bar + machine shed 30 m2; Covered riding arena 950 m2; Agricultural machinery shed 200 m2; horse stall 580 m2; Covered swimming pool 350 m2; Grain shed etc 200 m2