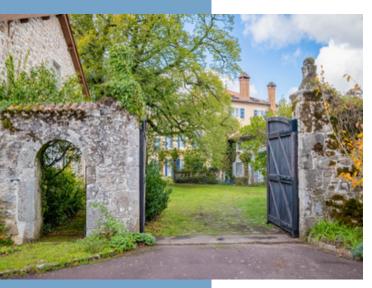

SUPERB EQUESTRIAN
ESTATE IN THE
DORDOGNE, WITH
MAGNIFICENT PRINCIPAL
HOUSE AND 144 HA OF
LAND INCLUD...

Ref: 105936BLO24

The manorial estate LE MAS is located in the meadow and forest landscape of the Perigord Vert. The grounds are situated in a quiet, green environment, bordered by meadows, deep forests, clean streams and lakes. Within a wide radius you will not find any intensive agriculture.

### DESCRIPTIF

The estate was at its most important in the 19th century as a summer residence of distinguished lords from Limoges. After a thorough renovation and a modern extension in the last 20 years, a tasteful ensemble of lovingly designed architecture was created. Not only business rooms, workshops and a variety of equestrian / sports facilities have been added to the main building, but also a luxurious indoor swimming pool, a small chapel and well-kept park have been created. 5 minutes from the property there is a 9-hole golf course