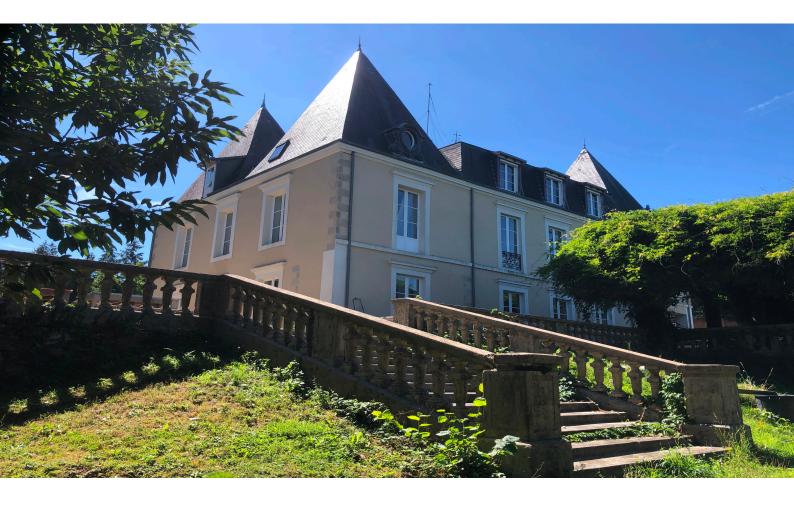

## DESCRIPTIF

In the middle of the countryside of Briance Combade, at the edge of Parc naturel régional de Millevaches en Limousin, you will find this well maintained castle on top of a hill with stunning views. There is more than enough space to develop a business like a chambre d'hotes, if that is of your interest. If not, it would be a magnificent building to reside in.

You enter the property over the beautiful drive lane with big mature trees on both sides. Continuing the driveway you will find the castle with a good-sized heated swimming pool in front of it. Following a trail through your own forests you will have magnificent views over the countryside, and arrive at a tranquil pond to read a book, or do some fishing.

The current owners renovated the castle completely. It has a new roof, double-glazing, and a wood fuelled central heating system. It consists of a total of 15 rooms: A big reception room (68 m2), Four big bedrooms (25, 17, 23, 44 m2); Two living rooms (60 and 65 m2); Three kitchens (32, 45, 52 m2), Two bathrooms (11 and 23 m2), Heating room (45 m2), An office room (17 m2), A multifunctional room (58 m2), A dressing (16 m2).