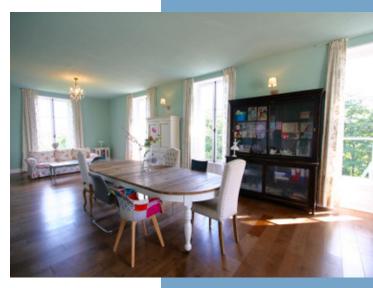

The current owners renovated the castle completely. It has a new roof, double-glazing, and a wood fuelled central heating system. It consists of a total of 15 rooms: A big reception room (68 m2), Four big bedrooms (25, 17, 23, 44 m2); Two living rooms (60 and 65 m2); Three kitchens (32, 45, 52 m2), Two bathrooms (11 and 23 m2), Heating room (45 m2), An office room (17 m2), A multifunctional room (58 m2), A dressing (16 m2).