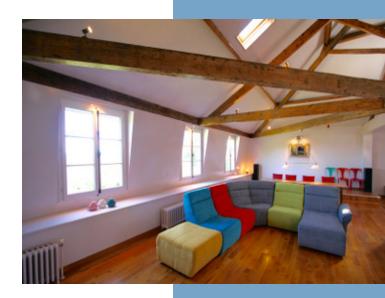

The current owners renovated the castle completely. It has a new roof, double-glazing, and a wood fuelled central heating system. It consists of a total of 15 rooms: A big reception room (68 m2), Four big bedrooms (25, 17, 23, 44 m2); Two living rooms (60 and 65 m2); Three kitchens (32, 45, 52 m2), Two bathrooms (11 and 23 m2), Heating room (45 m2), An office room (17 m2), A multifunctional room (58 m2), A dressing (16 m2).