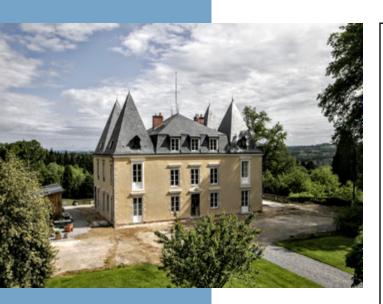

This amazing chateau on top of a hill fulfils your dreams. All amenities are a five-minute drive away and Limoges with its international airport is only a one-hour drive.

## DESCRIPTIF

In the middle of the countryside of Briance Combade, at the edge of Parc naturel régional de Millevaches en Limousin, you will find this well maintained castle on top of a hill with stunning views. There is more than enough space to develop a business like a chambre d'hotes, if that is of your interest. If not, it would be a magnificent building to reside in.

You enter the property over the beautiful drive lane with big mature trees on both sides. Continuing the driveway you will find the castle with a good-sized heated swimming pool in front of it. Following a trail through your own forests you will have magnificent views over the countryside, and arrive at a tranquil pond to read a book, or do some fishing.