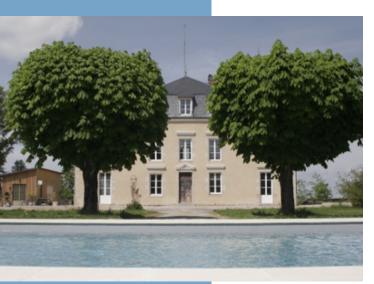

You enter the property over the beautiful drive lane with big mature trees on both sides. Continuing the driveway you will find the castle with a good-sized heated swimming pool in front of it. Following a trail through your own forests you will have magnificent views over the countryside, and arrive at a tranquil pond to read a book, or do some fishing.