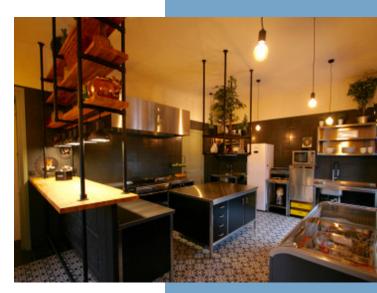

The current owners renovated the castle completely. It has a new roof, double-glazing, and a wood fuelled central heating system. It consists of a total of 15 rooms: A big reception room (68 m2), Four big bedrooms (25, 17, 23, 44 m2); Two living rooms (60 and 65 m2); Three kitchens (32, 45, 52 m2), Two bathrooms (11 and 23 m2), Heating room (45 m2), An office room (17 m2), A multifunctional room (58 m2), A dressing (16 m2).