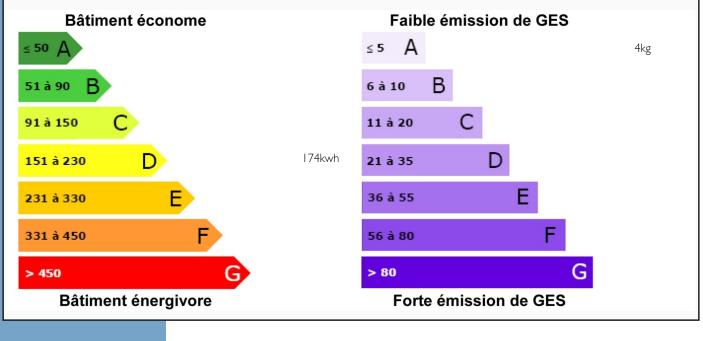

rea, and a nice wide terrace in front.

The total land that comes with it is 17hA, of which7 Ha is forest, and 10 Ha is pastureland. All the land is adjoining, and everything is private. There are no right of ways.

Feel free te ask for more photos or information.

More Online : https://leggettprestige.com/luxury-property-for-sale/view/115781JVM87 <u>COMPLETE FILE AND POHOTO ON REQUEST</u>

LEGGETT IMMOBILIER, 42 ROUTE DE RIBERAC, 24340 LA ROCHEBEAUCOURT, FRANCE UK Freephone: 08700115151 telephone: +33 553 608 488 E-mail: prestige@leggett.fr

#### MAGNIFICENTLY RENOVATED 19TH CENTURY CHATEAU...

Ref : 115781JVM87







Information about risks to which this property is exposed is available on the Géorisques website : https://www.georisques.gouv.fr/

#### Ref: 115781JVM87

### ENERGIE-DPE



### NOTICE

Leggetts, their client and any joint agents give notice that:

I: Quoted prices are subject to fluctuations in exchangerates. Please contact an agent for an up-to-date price. They are not authorised to make or give any representations or warranties in relation to the property either here or elsewhere, either on their own behalf or on behalf of their client or otherwise. They assume no responsibility for any statement that may be made in these particulars. These particulars do not form part of any offer or contract and must not be relied upon as statements or representations of fact. In particular they neither have nor assume responsibility for any statement concerning the financial arrangements or the commercial scheme which may be made available by their clients or others to