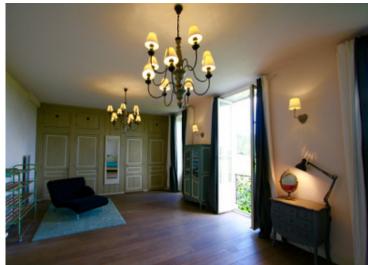

The current owners renovated the castle completely. It has a new roof, double-glazing, and a wood fuelled central heating system. It consists of a total of 15 rooms: A big reception room (68 m2), Four big bedrooms (25, 17, 23, 44 m2); Two living rooms (60 and 65 m2); Three kitchens (32, 45, 52 m2), Two bathrooms (11 and 23 m2), Heating room (45 m2), An office room (17 m2), A multifunctional room (58 m2), A dressing (16 m2).