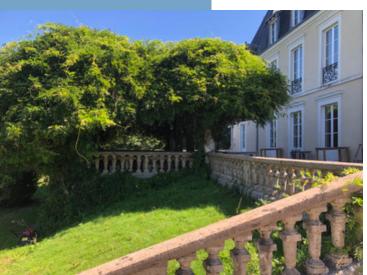

You enter the property over the beautiful drive lane with big mature trees on both sides. Continuing the driveway you will find the castle with a good-sized heated swimming pool in front of it. Following a trail through your own forests you will have magnificent views over the countryside, and arrive at a tranquil pond to read a book, or do some fishing.

Next to the castle, you find a small building with a coffee/tea drinking area, and a nice wide terrace in front.

The total land that comes with it is 17hA, of which7 Ha is forest, and 10 Ha is pastureland. All the land is adjoining, and everything is private. There are no right of ways.