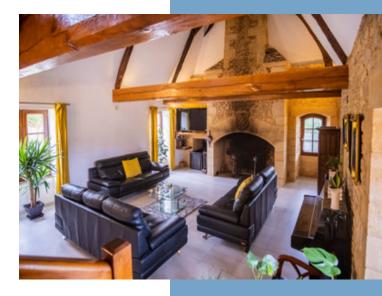

#### MAIN HOUSE GROUND FLOOR

Access to the property through a large electric gate.

Entrance 11,30 m2, leading directly to the 81,52 m2 living room with fireplace.

Kitchen 39 m2.

Back kitchen 8,26 m2.

Laundry room 5 m2.