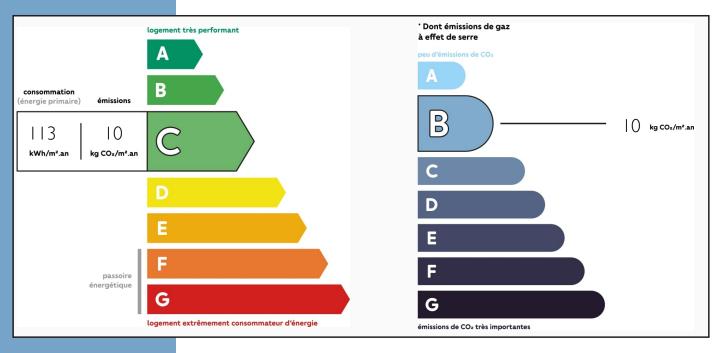

ering for the lawn and drip irrigation, two horse boxes, a henhouse, an orchard with fruit trees (mirabelle, quetsche, apple, cherry, fig).

Land suitable for swimming pool, a DP has already been made for a project.

Heating, heat pump + oil heating.

More Online:

https://leggettprestige.com/luxury-property-for-sale/view/A04546

COMPLETE FILE AND POHOTO ON REQUEST

BLACK PÉRIGORD -MAGNIFICENT STONE CHARTREUSE ON THE BANKS OF THE RIVER DORDOGNE WITH OUTBUILDINGS ...

Ref: A04546







BLACK PÉRIGORD MAGNIFICENT STONE
CHARTREUSE ON THE BANK
OF THE RIVER DORDOGNE
WITH OUTBUILDINGS

Information about risks to which this property is exposed is available on the Géorisques website : <a href="https://www.georisques.gouv.fr/">https://www.georisques.gouv.fr/</a>

Ref : A04546

## **ENERGIE-DPE**



### NOTICE

Leggetts, their client and any joint agents give notice that:

- I: Quoted prices are subject to fluctuations in exchangerates. Please contact an agent for an up-to-date price. They are not authorised to make or give any representations or warranties in relation to the property either here or elsewhere, either on their own behalf or on behalf of their client or otherwise. They assume no responsibility for any statement that may be made in these particulars. These particulars do not form part of any offer or contract and must not be relied upon as statements or representations of fact. In particular they neither have nor assume responsibility for any statement concerning the financial arrangements or the commercial scheme which may be made available by their clients or others