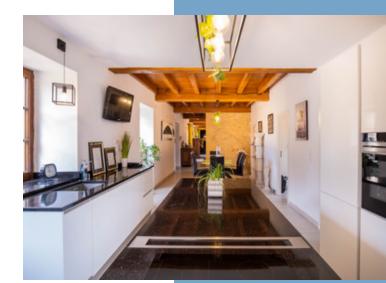

#### MAIN HOUSE GROUND FLOOR

Access to the property through a large electric gate.

Entrance 11,30 m2, leading directly to the 81,52 m2 living room with fireplace.

Kitchen 39 m2.

Back kitchen 8,26 m2.

Laundry room 5 m2.