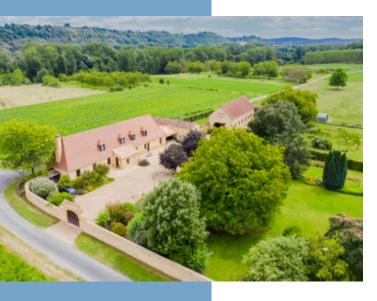

# BLACK PÉRIGORD - MAGNIFICENT STONE CHARTREUSE ON THE BANKS OF THE RIVER DORDOGNE WITH OUTBUILDINGS AND LAND.

www.leggettprestige.com

BLACK PÉRIGORD -MAGNIFICENT STONE CHARTREUSE ON THE BANKS OF THE RIVER DORDOGNE WITH

LAND 20000 m<sup>2</sup>

TOWN Le Buisson-de-Cadouin

DEPARTMENT Dordogne

LOCATION 0-2KM to amenities

TYPE

CONDITION Excellent condition

FEATURES Electricity on site, Garage, Barns /

outbuildings

\*Price based on current exchange rate which is subject to change

- Near the Dordogne river
- automatic watering
- well
- •

Beautiful stone chartreuse, fully restored, with outbuildings and two horse boxes, close to the river Dordogne and close to all amenities in an ideal and quiet setting.