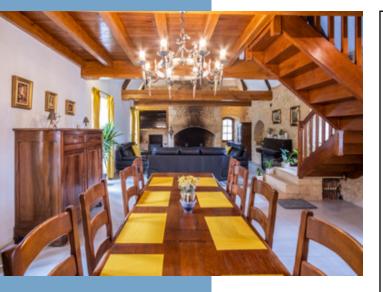

#### MAIN HOUSE GROUND FLOOR

Access to the property through a large electric gate.

Entrance 11,30 m2, leading directly to the 81,52 m2 living room with fireplace.

Kitchen 39 m2.

Back kitchen 8,26 m2.

Laundry room 5 m2.