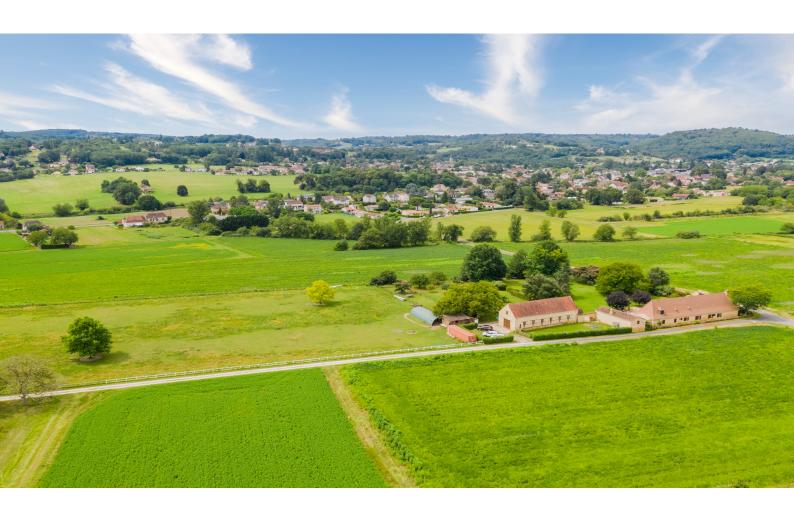

# BLACK PÉRIGORD - MAGNIFICENT STONE CHARTREUSE ON THE BANKS OF THE RIVER DORDOGNE WITH OUTBUILDINGS AND LAND.

www.leggettprestige.com

BLACK PÉRIGORD -MAGNIFICENT STONE CHARTREUSE ON THE BANKS OF THE RIVER DORDOGNE WITH

LAND 20000 m<sup>2</sup>

TOWN Le Buisson-de-Cadouin

DEPARTMENT Dordogne

LOCATION 0-2KM to amenities

TYPE

CONDITION Excellent condition

FEATURES Electricity on site, Garage, Barns /

outbuildings

\*Price based on current exchange rate which is subject to change

- Near the Dordogne river
- automatic watering
- well
- •

Beautiful stone chartreuse, fully restored, with outbuildings and two horse boxes, close to the river Dordogne and close to all amenities in an ideal and quiet setting.

Barn 145 m2 with electric sockets to charge the cars.

Land 2 hectares, fully fenced, with automatic watering for the lawn and drip irrigation, two horse boxes, a henhouse, an orchard with fruit trees (mirabelle, quetsche, apple, cherry, fig).