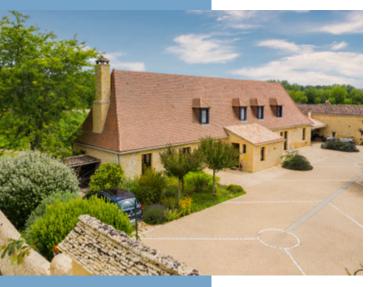

# BLACK PÉRIGORD - MAGNIFICENT STONE CHARTREUSE ON THE BANKS OF THE RIVER DORDOGNE WITH OUTBUILDINGS AND LAND.

www.leggettprestige.com

BLACK PÉRIGORD -MAGNIFICENT STONE CHARTREUSE ON THE BANKS OF THE RIVER DORDOGNE WITH

#### MAIN HOUSE GROUND FLOOR

Access to the property through a large electric gate.

Entrance 11,30 m2, leading directly to the 81,52 m2 living room with fireplace.

Kitchen 39 m2.

Back kitchen 8,26 m2.

Laundry room 5 m2.

Barn 145 m2 with electric sockets to charge the cars.

Land 2 hectares, fully fenced, with automatic watering for the lawn and drip irrigation, two horse boxes, a henhouse, an orchard with fruit trees (mirabelle, quetsche, apple, cherry, fig).