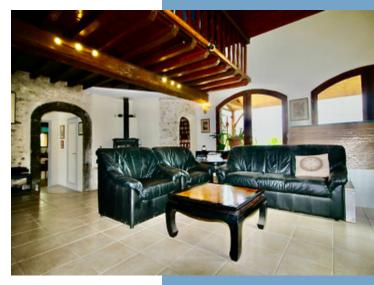

+ Entrance Hall (6m<sup>2</sup>)

- + Main Living Room (60m<sup>2</sup>) with woodburner and underfloor heating, +Conservatory (18m<sup>2</sup>)
- + Library room/reading room situated in the base of the tower (5m<sup>2</sup>)
- + Fully fitted kitchen/dining room (25m<sup>2</sup>)
- + Office/ground floor bedroom (16m<sup>2</sup>)
- + WC.