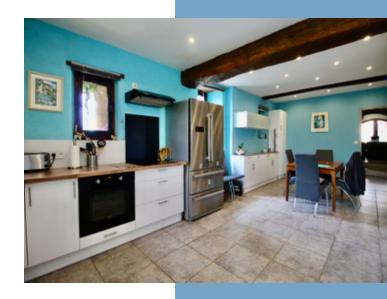

+ Entrance Hall (6m<sup>2</sup>)

- + Main Living Room (60m<sup>2</sup>) with woodburner and underfloor heating, +Conservatory (18m<sup>2</sup>)
- + Library room/reading room situated in the base of the tower (5m<sup>2</sup>)
- + Fully fitted kitchen/dining room (25m<sup>2</sup>)
- + Office/ground floor bedroom (16m<sup>2</sup>)
- + WC.