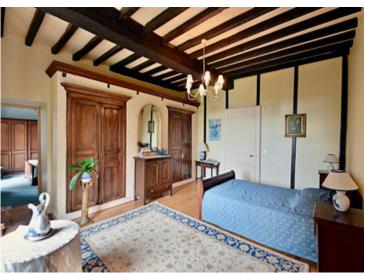

On the first floor you arrive at a large landing from which you can access the east and west wing. The East wing has a large luxury bathroom and three beautiful bedrooms all with original features. The West wing comprises the Master bedroom (35m²) with ensuite bathroom and another large interconnected bedroom(25m²).