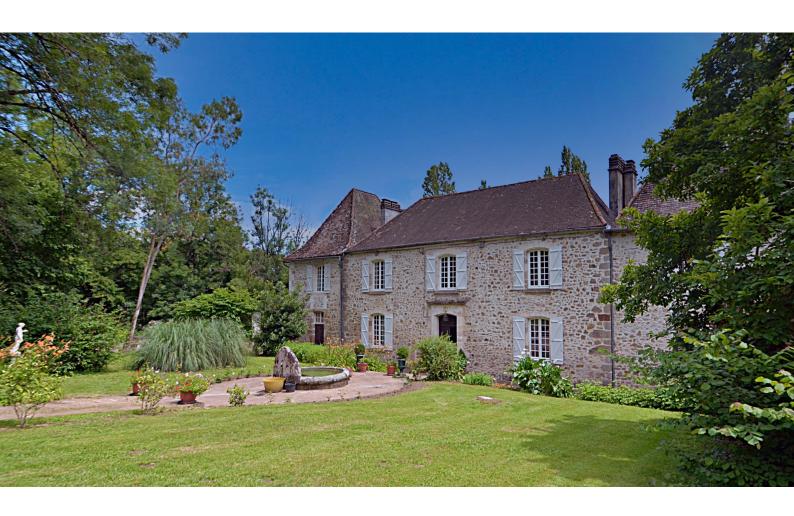

# MAJESTIC 15TH CENTURY HOUSE SURROUNDED BY BEAUTIFUL FORMAL GARDENS WITHIN WALKING DISTANCE TO ALL AMENITIES.

www.leggettprestige.com

MAJESTIC 15TH CENTURY HOUSE SURROUNDED BY BEAUTIFUL FORMAL GARDENS WITHIN WALKING DISTANCE TO

This 'mini Chateau' is situated in a very quiet location on a hill with panaromic view and within walking distance of the centre of Nontron, where there are 3 supermarkets (Super U, Intermarché and Lidl). Habitable surface 425 m2, spacious rooms. On a plot of about 7727 m2 which is completely fenced. All the château windows are new

#### **DESCRIPTIF**

A long tree lined private driveway leads you to the gardens which completely surround the chateau.

Through the main entrance you will find a grand staircase and immediately in front of you are double doors to a morning room(16m²) with original tiled floors and wooden beams. From the morning room you have access to the terrace, the fully fitted kitchen(24m²) and the dining room(32m²) with original fireplace. The lounge(36m²) also with original fireplace can be found via a double entrance from the dining room and boasts double doors onto the garden. Down the corridor from the entrance hall you will find a separate wc, boiler room/utility room and store room which also has access to the garden.

The château has been fully restored to preserve the original features and comes fully furnished. The gardens have been very well maintained and have a formal section, a vegetable plot, a natural drinkable well/fountain, a formal fountain and two terraced areas.