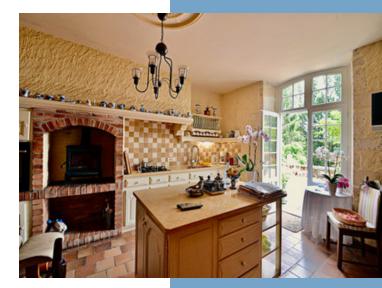

#### **DESCRIPTIF**

A long tree lined private driveway leads you to the gardens which completely surround the chateau.

Through the main entrance you will find a grand staircase and immediately in front of you are double doors to a morning room(16m²) with original tiled floors and wooden beams. From the morning room you have access to the terrace, the fully fitted kitchen(24m²) and the dining room(32m²) with original fireplace. The lounge(36m²) also with original fireplace can be found via a double entrance from the dining room and boasts double doors onto the garden. Down the corridor from the entrance hall you will find a separate wc, boiler room/utility room and store room which also has access to the garden.