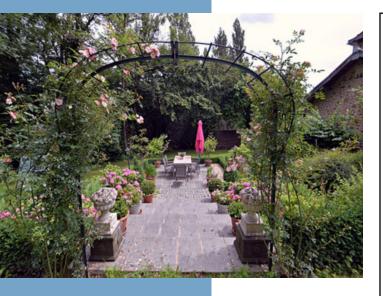

The château has been fully restored to preserve the original features and comes fully furnished. The gardens have been very well maintained and have a formal section, a vegetable plot, a natural drinkable well/fountain, a formal fountain and two terraced areas.