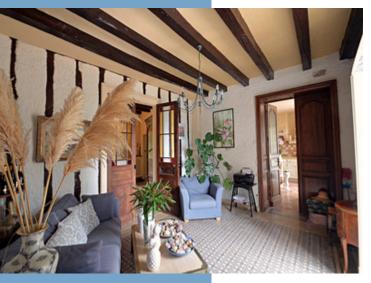

#### **DESCRIPTIF**

A long tree lined private driveway leads you to the gardens which completely surround the chateau.

Through the main entrance you will find a grand staircase and immediately in front of you are double doors to a morning room(16m²) with original tiled floors and wooden beams. From the morning room you have access to the terrace, the fully fitted kitchen(24m²) and the dining room(32m²) with original fireplace. The lounge(36m²) also with original fireplace can be found via a double entrance from the dining room and boasts double doors onto the garden. Down the corridor from the entrance hall you will find a separate wc, boiler room/utility room and store room which also has access to the garden.

The château has been fully restored to preserve the original features and comes fully furnished. The gardens have been very well maintained and have a formal section, a vegetable plot, a natural drinkable well/fountain, a formal fountain and two terraced areas.