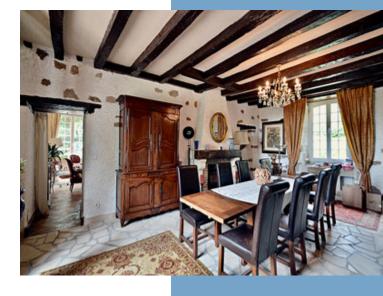

#### **DESCRIPTIF**

A long tree lined private driveway leads you to the gardens which completely surround the chateau.

Through the main entrance you will find a grand staircase and immediately in front of you are double doors to a morning room(16m²) with original tiled floors and wooden beams. From the morning room you have access to the terrace, the fully fitted kitchen(24m²) and the dining room(32m²) with original fireplace. The lounge(36m²) also with original fireplace can be found via a double entrance from the dining room and boasts double doors onto the garden. Down the corridor from the entrance hall you will find a separate wc, boiler room/utility room and store room which also has access to the garden.