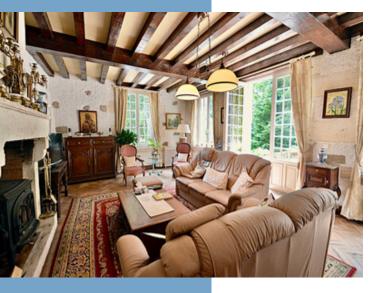

#### **DESCRIPTIF**

A long tree lined private driveway leads you to the gardens which completely surround the chateau.

Through the main entrance you will find a grand staircase and immediately in front of you are double doors to a morning room(16m²) with original tiled floors and wooden beams. From the morning room you have access to the terrace, the fully fitted kitchen(24m²) and the dining room(32m²) with original fireplace. The lounge(36m²) also with original fireplace can be found via a double entrance from the dining room and boasts double doors onto the garden. Down the corridor from the entrance hall you will find a separate wc, boiler room/utility room and store room which also has access to the garden.

The château has been fully restored to preserve the original features and comes fully furnished. The gardens have been very well maintained and have a formal section, a vegetable plot, a natural drinkable well/fountain, a formal fountain and two terraced areas.