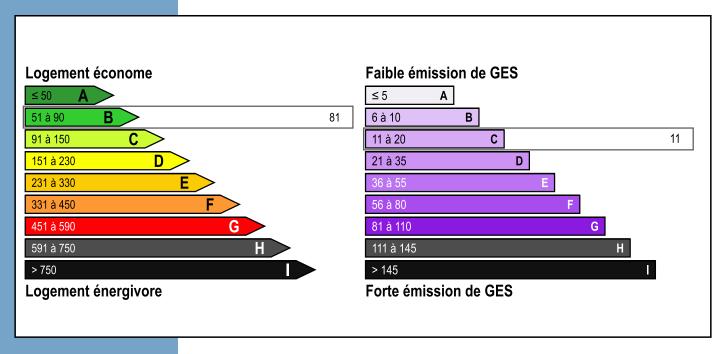

oms.

"CATHERINE DE MEDICIS" RECEPTION ROOM 41 m². This Italian themed room has authentic pink Venetian stucco plastered walls, faux effect marble columns and an original marble fireplace. A south facing balcony that overlooks the garden is accessed v

MAGNIFICENT PRIVATE MANSION OF 765M2, IN THE HEART OF BETHUNE. QUIET, LUMINOUS, HISTORIC, IDEAL FOR...

Ref: A08847







More Online:

https://leggettprestige.com/luxury-property-for-sale/view/A08847 COMPLETE FILE AND PHOTO ON REQUEST MAGNIFICENT PRIVATE MANSION OF 765M2, IN THE HEART OF BETHUNE. QUIET, LUMINOUS, HISTORIC, IDEA FOR Information about risks to which this property is exposed is available on the Géorisques website : <a href="https://www.georisques.gouv.fr/">https://www.georisques.gouv.fr/</a>

Ref: A08847

## **ENERGIE-DPE**



## NOTICE

Leggetts, their client and any joint agents give notice that:

- I: Quoted prices are subject to fluctuations in exchangerates. Please contact an agent for an up-to-date price. They are not authorised to make or give any representations or warranties in relation to the property either here or elsewhere, either on their own behalf or on behalf of their client or otherwise. They assume no responsibility for any statement that may be made in these particulars. These particulars do not form part of any offer or contract and must not be relied upon as statements or representations of fact. In particular they neither have nor assume responsibility for any statement concerning the financial arrangements or the commercial scheme which may be made available by their clients or others t