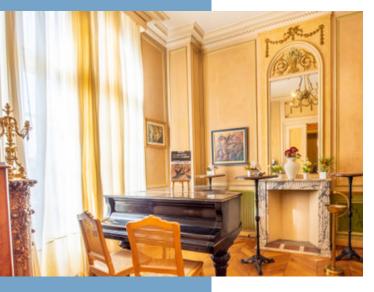

GEORGE VI ROOM: 19m² currently used as a music room. VISITOR CLOAKROOM: 9.5m² includes a washbasin and two toilets featuring marble walls and faux effect decorated ceiling. ENTRANCE HALL: 36.2m² has a beautiful mosaic floor with an art deco theme echoed in the decoration on the walls. The hall leads to the magnificent MARBLE STAIRCASE overlooked by a stained glass window by George Depienne (1877-1937). Access to the 1st floor is