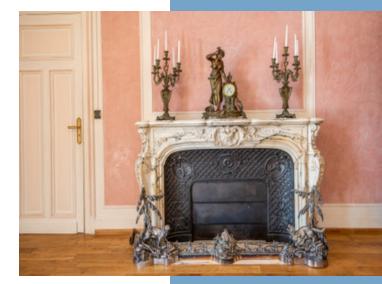

BUILT IN 1920 using Paris stone this EXCEPTIONAL MANSION has been entirely renovated to the very highest standards with superb hand painted marbling and faux effect decoration by the finest craftsmen in France. Original oak parquet floors, marble fireplaces, mouldings and a magnificent staircase have been beautifully restored

DESCRIPTIF

GROUND FLOOR: 253m<sup>2</sup>.

via these stairs or by an ELEVATOR.

MAGNIFICENT BANQUETING HALL 100m² beautifully decorated to the very highest standard with faux effect graining and marbling on the walls and ceiling mouldings. Period features include oak parquet flooring, a superb chandelier and a magnificent marble fireplace. Full length south facing windows provide excellent natural light throughout with views across the grounds towards the historic Franciscan arches. KITCHEN 36m² with 39m² of cold and ambient storage. Conveniently located next to the banqueting hall this spacious kitchen with a large marble topped central aisle unit that is ideal for food preparation. STRONG ROOM: 5m²