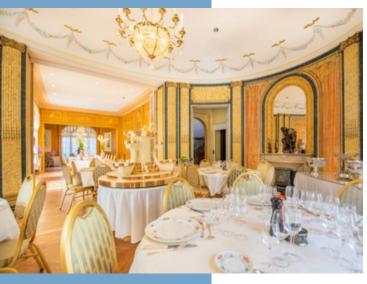

DESCRIPTIF

GROUND FLOOR: 253m<sup>2</sup>.

via these stairs or by an ELEVATOR.

MAGNIFICENT BANQUETING HALL 100m² beautifully decorated to the very highest standard with faux effect graining and marbling on the walls and ceiling mouldings. Period features include oak parquet flooring, a superb chandelier and a magnificent marble fireplace. Full length south facing windows provide excellent natural light throughout with views across the grounds towards the historic Franciscan arches. KITCHEN 36m² with 39m² of cold and ambient storage. Conveniently located next to the banqueting hall this spacious kitchen with a large marble topped central aisle unit that is ideal for food preparation. STRONG ROOM: 5m²