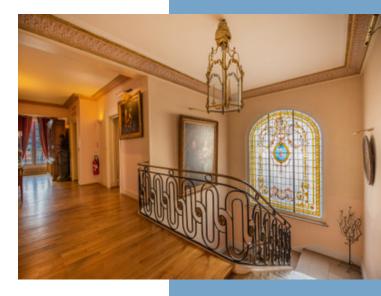

GEORGE VI ROOM: 19m² currently used as a music room. VISITOR CLOAKROOM: 9.5m² includes a washbasin and two toilets featuring marble walls and faux effect decorated ceiling. ENTRANCE HALL: 36.2m² has a beautiful mosaic floor with an art deco theme echoed in the decoration on the walls. The hall leads to the magnificent MARBLE STAIRCASE overlooked by a stained glass window by George Depienne (1877-1937). Access to the 1st floor is