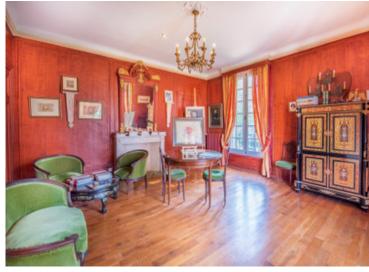

BUILT IN 1920 using Paris stone this EXCEPTIONAL MANSION has been entirely renovated to the very highest standards with superb hand painted marbling and faux effect decoration by the finest craftsmen in France. Original oak parquet floors, marble fireplaces, mouldings and a magnificent staircase have been beautifully restored

DESCRIPTIF

GROUND FLOOR: 253m<sup>2</sup>.

via these stairs or by an ELEVATOR.

MAGNIFICENT BANQUETING HALL 100m² beautifully decorated to the very highest standard with faux effect graining and marbling on the walls and ceiling mouldings. Period features include oak parquet flooring, a superb chandelier and a magnificent marble fireplace. Full length south facing windows provide excellent natural light throughout with views across the grounds towards the historic Franciscan arches. KITCHEN 36m² with 39m² of cold and ambient storage. Conveniently located next to the banqueting hall this spacious kitchen with a large marble topped central aisle unit that is ideal for food preparation. STRONG ROOM: 5m²