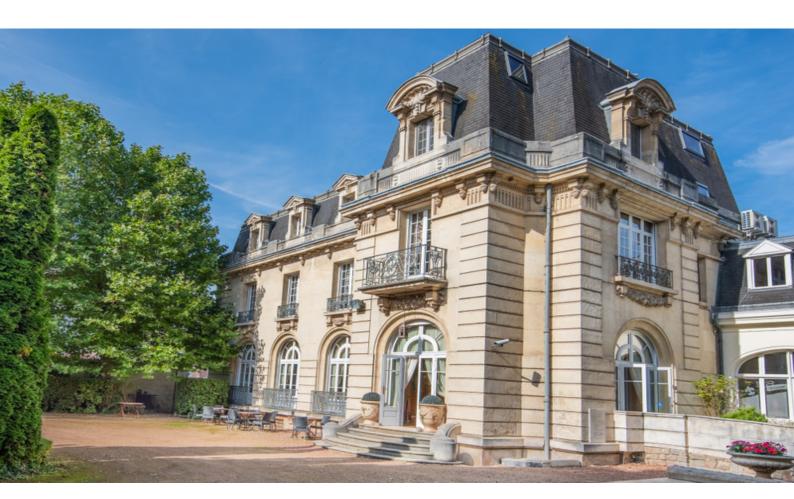

MAGNIFICENT PRIVATE MANSION OF 765M2, IN THE HEART OF BETHUNE. QUIET, LUMINOUS, HISTORIC, IDEAL FOR EVENTS.

www.leggettprestige.com

MAGNIFICENT PRIVATE
MANSION OF 765M2, IN
THE HEART OF BETHUNE,
QUIET, LUMINOUS,
HISTORIC IDEAL FOR

BUILT IN 1920 using Paris stone this EXCEPTIONAL MANSION has been entirely renovated to the very highest standards with superb hand painted marbling and faux effect decoration by the finest craftsmen in France. Original oak parquet floors, marble fireplaces, mouldings and a magnificent staircase have been beautifully restored