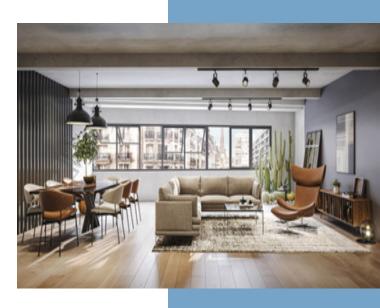

75015 Beaugrenelle: split level, top floor, 4 bed penthouse, 259m<sup>2</sup> + two terraces of 40+m<sup>2</sup>. Unrestricted views of the Eiffel Tower and the River Seine from this apartment nestled on the border of the 7th and 15th arrondissements. This generously proportioned property boasts floor to ceiling windows facing the world's most distinctive landmark.

# DESCRIPTIF

Your apartment: combines all the essentials of modern urban living with an easy to run home featuring: naturally bright rooms thanks to the full length windows, "Smart Home" tech enabling you to remotely programme, operate and monitor heating/lighting/electric shutters or check your connected letterbox, high speed fibre optic internet and multimedia sockets in all rooms. Calm, comfort and security are assured by modern sound insulation and the latest in double glazing, connection to Paris' own heating and cooling network (CPCU), access protected by videophone, digital entry code system, electronic badges and an armoured door. Enjoy the multiple green spaces designed to help protect the environment, reduce energy consumption, sustain urban ecosystems, recycle rainwater and act as a carbon sink. Residents will also benefit from a menu of conciergerie services and an onsite building manager.