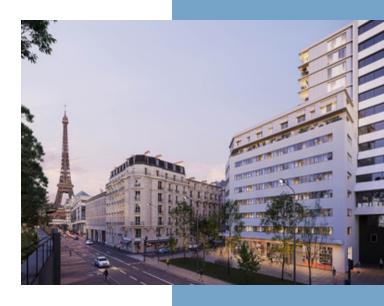

Transport : 250m from the Metro station Bir Hakeim (Line 6) ; RER C (rail) is just 400m away (sation is Champs de Mars Tour Eiffel) and the nearest station Vélib' (Paris bicycle sharing station) is 300m. Parking is available to residents in the neighbouring building. Schools : Jeanine Manuel International Schools : primary and secondary campuses are just 11 mn by foot.

The area: Located on the left bank of the River Seine and including one of the three Parisian islands, I'lle des Cygnes (Swan island) – visible from this apartment – where Bartholdi worked and where you can also f