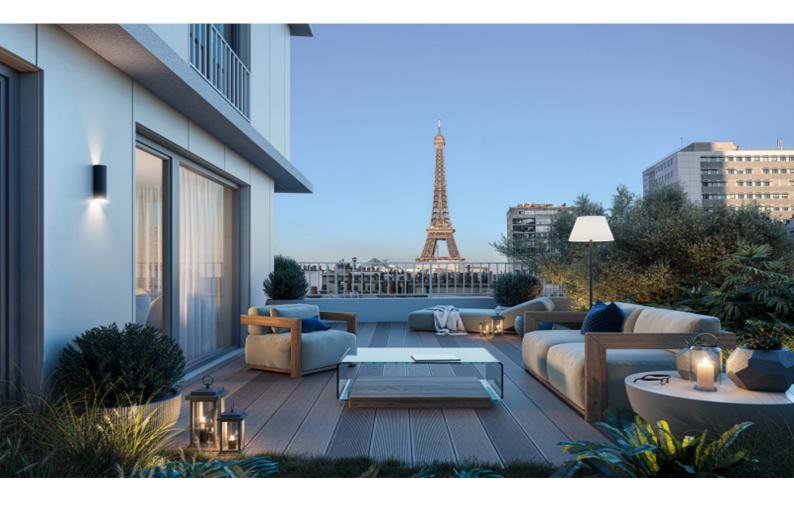

LEGGETT IMMOBILIER, 42 ROUTE DE RIBERAC, 24340 LA ROCHEBEAUCOURT, FRANCE UK Freephone: 08700115151 telephone: +33 553 608 488 E-mail: prestige@leggett.fr

- Stunning views, sole appartment on top 2 floors
- Two extravagant terraces (40+m<sup>2</sup> each)
- Industrial chic and latest technology
- Concierge services available
- Close to international schools

75015 Beaugrenelle: split level, top floor, 4 bed penthouse, 259m<sup>2</sup> + two terraces of 40+m<sup>2</sup>. Unrestricted views of the Eiffel Tower and the River Seine from this apartment nestled on the border of the 7th and 15th arrondissements. This generously proportioned property boasts floor to ceiling windows facing the world's most distinctive landmark.

# DESCRIPTIF

Your apartment: combines all the essentials of modern urban living with an easy to run home featuring: naturally bright rooms thanks to the full length windows, "Smart Home" tech enabling you to remotely programme, operate and monitor heating/lighting/electric shutters or check your connected letterbox, high speed fibre optic internet and multimedia sockets in all rooms. Calm, comfort and security are assured by modern sound insulation and the latest in double glazing, connection to Paris' own heating and cooling network (CPCU), access protected by videophone, digital entry code system, electronic badges and an armoured door. Enjoy the multiple green spaces designed to help protect the environment, reduce energy consumption, sustain urban ecosystems, recycle rainwater and act as a carbon sink. Residents will also benefit from a menu of conciergerie services and an onsite building manager.