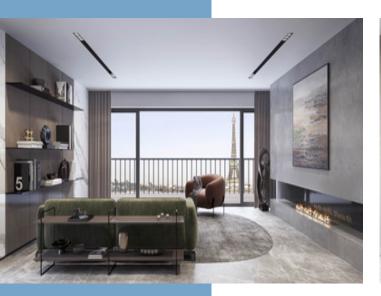

75015 Beaugrenelle: split level, top floor, 4 bed penthouse, 259m<sup>2</sup> + two terraces of 40+m<sup>2</sup>. Unrestricted views of the Eiffel Tower and the River Seine from this apartment nestled on the border of the 7th and 15th arrondissements. This generously proportioned property boasts floor to ceiling windows facing the world's most distinctive landmark.

# DESCRIPTIF

Your apartment: combines all the essentials of modern urban living with an easy to run home featuring: naturally bright rooms thanks to the full length windows, "Smart Home" tech enabling you to remotely programme, operate and monitor heating/lighting/electric shutters or check your connected letterbox, high speed fibre optic internet and multimedia sockets in all rooms. Calm, comfort and security are assured by modern sound insulation and the latest in double glazing, connection to Paris' own heating and cooling network (CPCU), access protected by videophone, digital entry code system, electronic badges and an armoured door. Enjoy the multiple green spaces designed to help protect the environment, reduce energy consumption, sustain urban ecosystems, recycle rainwater and act as a carbon sink. Residents will also benefit from a menu of conciergerie services and an onsite building manager.