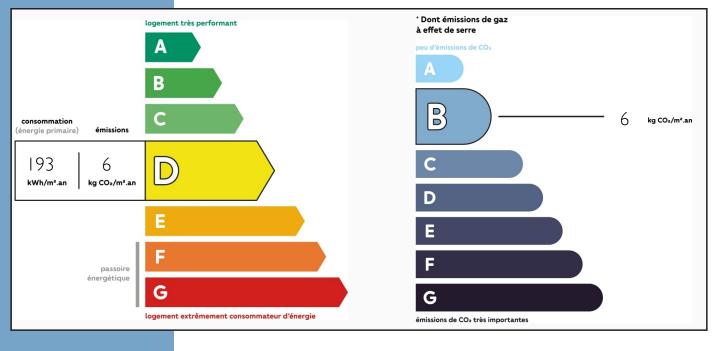

dressing rooms, and a shower room with WC, vanity and shower.

Outbuildings: Principal hangar 37m x 12m with several room

More Online : https://leggettprestige.com/luxury-property-for-sale/view/AI32I4 <u>COMPLETE FILE AND POHOTO ON REQUEST</u>

LEGGETT IMMOBILIER, 42 ROUTE DE RIBERAC, 24340 LA ROCHEBEAUCOURT, FRANCE UK Freephone: 08700115151 telephone: +33 553 608 488 E-mail: prestige@leggett.fr STUNNING DOMAINE IN THE LOIRE VALLEY COMPRISING 2 NEWLY RENOVATED HOUSES, POOL & TENNIS, 109 HECTARE...

Ref : A13214







STUNNING DOMAINE IN THE LOIRE VALLEY COMPRISING 2 NEWLY RENOVATED HOUSE POOL & TENNIS, 109 HECTARE... Information about risks to which this property is exposed is available on the Géorisques website : https://www.georisques.gouv.fr/

#### Ref : A13214

### **ENERGIE-DPE**



## NOTICE

Leggetts, their client and any joint agents give notice that:

I: Quoted prices are subject to fluctuations in exchangerates. Please contact an agent for an up-to-date price. They are not authorised to make or give any representations or warranties in relation to the property either here or elsewhere, either on their own behalf or on behalf of their client or otherwise. They assume no responsibility for any statement that may be made in these particulars. These particulars do not form part of any offer or contract and must not be relied upon as statements or representations of fact. In particular they neither have nor assume responsibility for any statement concerning the financial arrangements or the commercial scheme which may be made available by their clients or others to