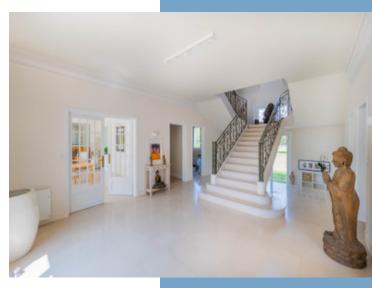

# DESCRIPTIF

Main house (south facing reception rooms) total of  $572m^2$ Entrance hallway 4,7m × 8,4m with double staircase. Sitting room L-shape approx 56m2 with fireplace, three sets of glass doors opening to the terrace, one side overlooks the pool area Dining room 6,1m × 4,1m with glass doors to the terrace Kitchen 5,1m × 5,0m, double door to terrace, piled tiled flooring, exposed beams.