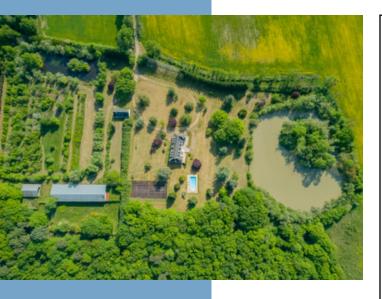

Peace and tranquility abound at this countryside retreat - whether you're seeking a private family home with plenty of space for visitors, or a hospitality business (gite, events etc). The property comes with 109 hectares of land, including woodland ideal for private nature walks, grassland suitable for horses, orchard, and organic crop land

Outbuildings: Principal hangar 37m x 12m with several room

More Online : https://leggettprestige.com/luxury-property-for-sale/view/AI32I4 <u>COMPLETE FILE AND POHOTO ON REQUEST</u>

LEGGETT IMMOBILIER, 42 ROUTE DE RIBERAC, 24340 LA ROCHEBEAUCOURT, FRANCE UK Freephone: 08700115151 telephone: +33 553 608 488 E-mail: prestige@leggett.fr STUNNING DOMAINE IN THE LOIRE VALLEY COMPRISING 2 NEWLY RENOVATED HOUSES, POOL & TENNIS, 109 HECTARE...