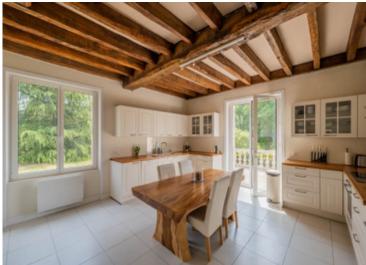

# DESCRIPTIF

Main house (south facing reception rooms) total of  $572m^2$ Entrance hallway 4,7m × 8,4m with double staircase. Sitting room L-shape approx 56m2 with fireplace, three sets of glass doors opening to the terrace, one side overlooks the pool area Dining room 6,1m × 4,1m with glass doors to the terrace Kitchen 5,1m × 5,0m, double door to terrace, piled tiled flooring, exposed beams.