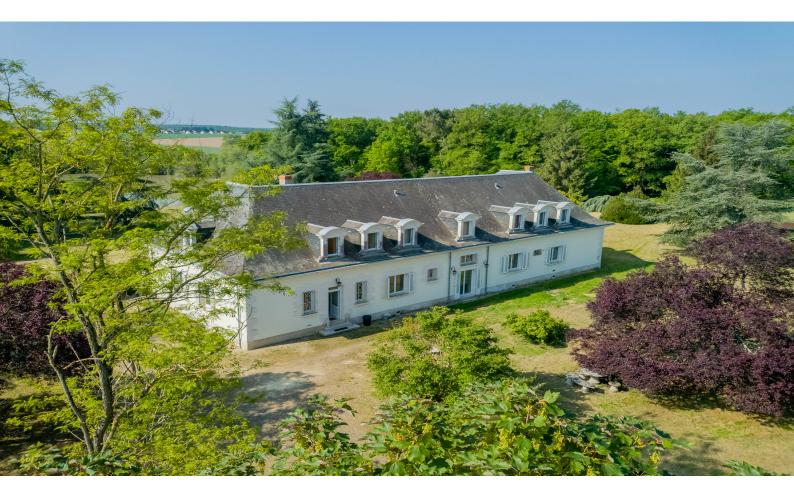

STUNNING DOMAINE IN THE LOIRE VALLEY COMPRISING 2 NEWLY RENOVATED HOUSES, POOL & TENNIS, 109 HECTARES OF LAND

www.leggettprestige.com LEGGETT IMMOBILIER, 42 ROUTE DE RIBERAC, 24340 LA ROCHEBEAUCOURT, FRANCE, UK Freephone: 08700115151 Telephone: +33 553 608 488 E-mail: prestige@leggett.fr

Peace and tranquility abound at this countryside retreat - whether you're seeking a private family home with plenty of space for visitors, or a hospitality business (gite, events etc). The property comes with 109 hectares of land, including woodland ideal for private nature walks, grassland suitable for horses, orchard, and organic crop land

# DESCRIPTIF

Main house (south facing reception rooms) total of  $572m^2$ Entrance hallway 4,7m × 8,4m with double staircase. Sitting room L-shape approx 56m2 with fireplace, three sets of glass doors opening to the terrace, one side overlooks the pool area Dining room 6,1m × 4,1m with glass doors to the terrace Kitchen 5,1m × 5,0m, double door to terrace, piled tiled flooring, exposed beams.

Further rooms on the ground floor include a studio/office, a laundry room, cloakroom, guest WC and three bedrooms

Upstairs the very spacious hallway could be used as a library. At either end of the house there are two large master bedroom suites with en-suite bathroom areas, 4 further bedrooms, 2 further shower rooms, and a separate WC.