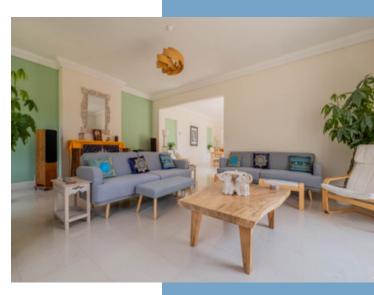

# DESCRIPTIF

Main house (south facing reception rooms) total of  $572m^2$ Entrance hallway 4,7m × 8,4m with double staircase. Sitting room L-shape approx 56m2 with fireplace, three sets of glass doors opening to the terrace, one side overlooks the pool area Dining room 6,1m × 4,1m with glass doors to the terrace Kitchen 5,1m × 5,0m, double door to terrace, piled tiled flooring, exposed beams.