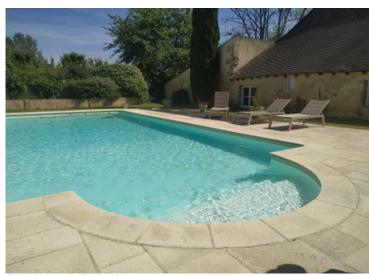

River Frontage

\*Price based on current exchange rate which is subject to change

- 2.5 km from the station and 7 kms from the airport
- All amenities onsite
- Property with character and charm
- Salt water 5 x 10m pool
- Sauna with relaxation area

A period outbuilding of 205 m $^2$  and a salt system swimming pool of 5  $\times$  10 m $^2$  complete this property.

You will appreciate the proximity of the airport Bergerac-Roumaniere (less than 7 km) and the train station (2.5 km)