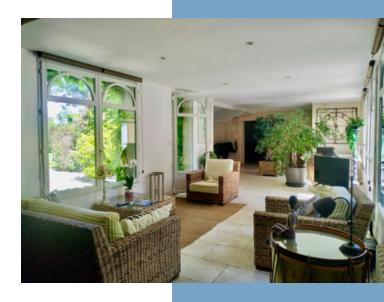

#### **DESCRIPTIF**

On the ground floor, in the inner courtyard section, a kitchen, a large living room, a conservatory, two bedrooms with private bathrooms, a boudoir, a relaxation area equipped with a sauna, an intimate living room.

In the park part, a reception room, a library and an office.

On the first floor, it is composed of a master suite with dressing room and

bathroom with an access to the grounds, two children's bedrooms and a shower room.