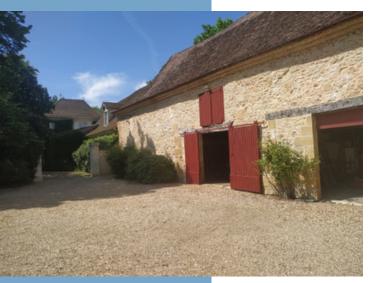

A period outbuilding of 205 m $^2$  and a salt system swimming pool of 5  $\times$  10 m $^2$  complete this property.

You will appreciate the proximity of the airport Bergerac-Roumaniere (less than 7 km) and the train station (2.5 km)