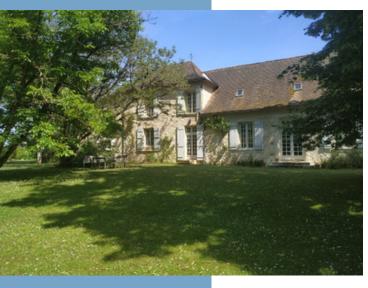

PETIT CHÂTEAU IN
CENTRE OF BERGERAC IN
GROUNDS OF MORE
THAN I HECTARE WITH
TREES. QUIET
LOCATION....

Ref: A13601

Charm, authenticity, high quality services: Gentleman's residence of the XVIII century of 416 m<sup>2</sup>. The grounds of 1.5 ha has mature trees, some of them classified, as well as a brook on the property limit.

In the park part, a reception room, a library and an office.

On the first floor, it is composed of a master suite with dressing room and

bathroom with an access to the grounds, two children's bedrooms and a shower room.