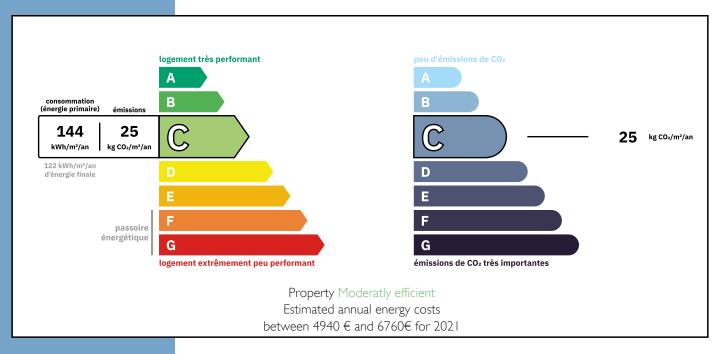

and stream
Reception room 25.6m² ceiling height 3.65m
Through room 14.2m²
Library 30m² with functioning fireplace
Office 13.2m² height 3.35m
Kitchen 27.45m² glass roof 40.7m
Laundry room 14.23m²
Bedroom 1 - 14.61m²
Shower room 5.4m²
Hallway 8.93m²
Toilet 2.7m²
Living room 36.8m² pool view
Relaxation room 26.9m²

**UPSTAIRS** 

More Online:

Boudoir 12.8m<sup>2</sup> Bedroom 2 - 11,80m<sup>2</sup> Bathroom 5.55m<sup>2</sup>

https://leggettprestige.com/luxury-property-for-sale/view/A13601

COMPLETE FILE AND PHOTO ON REQUEST







PETIT CHÂTEAU IN CENTRE OF BERGERAC IN GROUNDS OF MORE THAN I HECTARE WITH TREES, QUIET LOCATION... Information about risks to which this property is exposed is available on the Géorisques website: https://www.georisques.gouv.fr/

Ref: A13601

## **ENERGIE-DPE**



### NOTICE

Leggetts, their client and any joint agents give notice that:

- I: Quoted prices are subject to fluctuations in exchangerates. Please contact an agent for an up-to-date price. They are not authorised to make or give any representations or warranties in relation to the property either here or elsewhere, either on their own behalf or on behalf of their client or otherwise. They assume no responsibility for any statement that may be made in these particulars. These particulars do not form part of any offer or contract and must not be relied upon as statements or representations of fact. In particular they neither have nor assume responsibility for any statement concerning the financial arrangements or the commercial scheme which may be made available by their clients or others