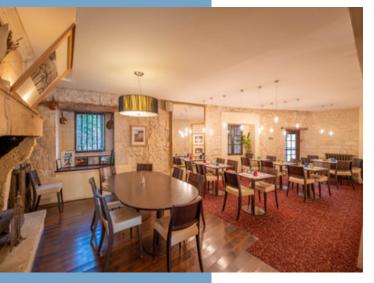

## DESCRIPTIF

Ground Floor - bar & restaurant

- Bar and reception room
- Restaurant
- Professional kitchen
- 3 WCs
- Separate entrance to hotel/ office

1st Floor - hotel bedrooms

- 5 double bedrooms, each with en-suite shower rooms and WC
- Cloakroom
- Terrace