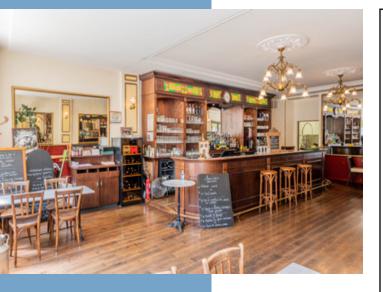

## DESCRIPTIF

Ground Floor - bar & restaurant

- Bar and reception room
- Restaurant
- Professional kitchen
- 3 WCs
- Separate entrance to hotel/ office

1st Floor - hotel bedrooms

- 5 double bedrooms, each with en-suite shower rooms and WC
- Cloakroom
- Terrace