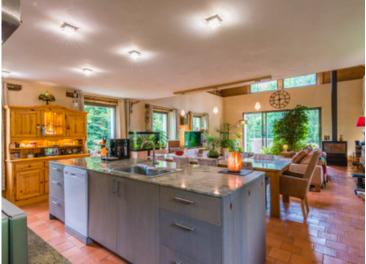

#### MAIN HOUSE

Stairs leading up from drive way to private entrance of the main house:

-Hallway with built in storage

-Large double bedroom with dressing room and ensuite shower room -WC

-Magnificent living space with double height cathedral ceilings with exposed wooden beams and an open plan fully equipped kitchen with marble worktop, dining room, living room with wood burning stove and access to sunny balcony over looking the garden and surrounding forests.