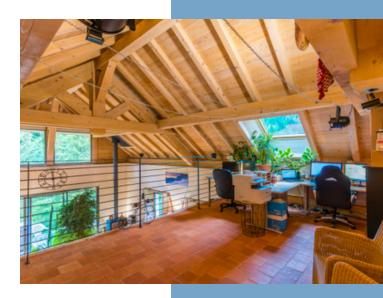

Stairs leading up to second floor

-Large double bedroom with built in storage

-Large landing with built in storage and laundry area with washing machine and dryer

-Mezzanine area currently used as an office and tv space but could be converted to an additional bedroom, TV area or play room.