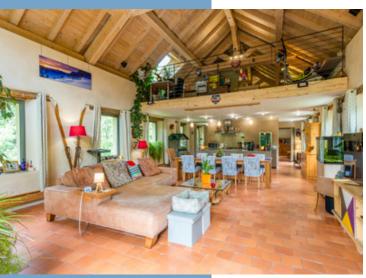

#### MAIN HOUSE

Stairs leading up from drive way to private entrance of the main house:

-Hallway with built in storage

-Large double bedroom with dressing room and ensuite shower room -WC

-Magnificent living space with double height cathedral ceilings with exposed wooden beams and an open plan fully equipped kitchen with marble worktop, dining room, living room with wood burning stove and access to sunny balcony over looking the garden and surrounding forests.