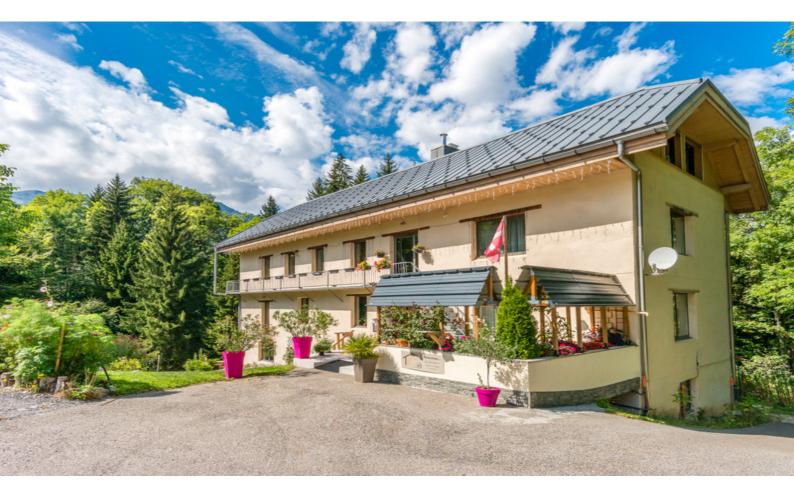

Nature lovers will fall in love with this magnificent 19th-century mill on the out-skirts of the traditional Alpine village of Cordon, less than 1 hour from Geneva (61km). The entire house was fully renovated in 2012 and 2018 and offers a bright and modern interior. It is made up of a beautiful home on the top two levels and has two additional

# DESCRIPTIF

The property is approached down a long private drive way leading to a large drive in front of the building with covered parking for two cars and additional parking for several more cars.

#### MAIN HOUSE

Stairs leading up from drive way to private entrance of the main house:

-Hallway with built in storage

-Large double bedroom with dressing room and ensuite shower room -WC

-Magnificent living space with double height cathedral ceilings with exposed wooden beams and an open plan fully equipped kitchen with marble worktop, dining room, living room with wood burning stove and access to sunny balcony over looking the garden and surrounding forests.