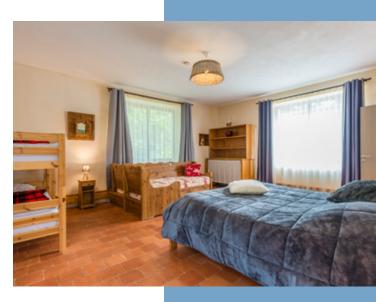

Independent ground floor access to 2 BEDROOM APARTMENT: -Large hallway with lots of built in storage -WC

-Bedroom 1: Large bedroom with high ceilings with double bed, bunk bed and sofa

-Bedroom 2: Double bedroom with bunkbed