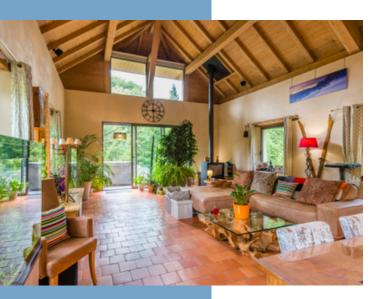

#### MAIN HOUSE

Stairs leading up from drive way to private entrance of the main house:

-Hallway with built in storage

-Large double bedroom with dressing room and ensuite shower room -WC

-Magnificent living space with double height cathedral ceilings with exposed wooden beams and an open plan fully equipped kitchen with marble worktop, dining room, living room with wood burning stove and access to sunny balcony over looking the garden and surrounding forests.