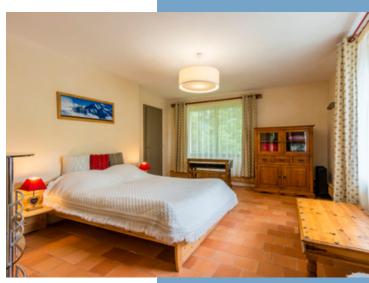

#### MAIN HOUSE

Stairs leading up from drive way to private entrance of the main house:

-Hallway with built in storage

-Large double bedroom with dressing room and ensuite shower room -WC

-Magnificent living space with double height cathedral ceilings with exposed wooden beams and an open plan fully equipped kitchen with marble worktop, dining room, living room with wood burning stove and access to sunny balcony over looking the garden and surrounding forests.