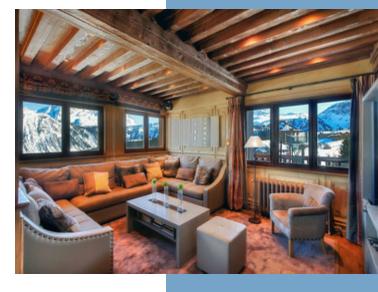

All 5 ensuite bathrooms have been recently renovated, offering modern convenience and style. Two of them come with dressing rooms for added luxury.

The chalet features an open-plan living area with two seating zones, including a cozy spot by an open fire. It also includes a dining area with stunning views and a well-sized kitchen.

Private Parking

Courchevel 1850 is famous for its style, upscale restaurants, and high-end shopping. The chalet's location puts you a short distance from the heart of the resort plus, with exc

More Online: