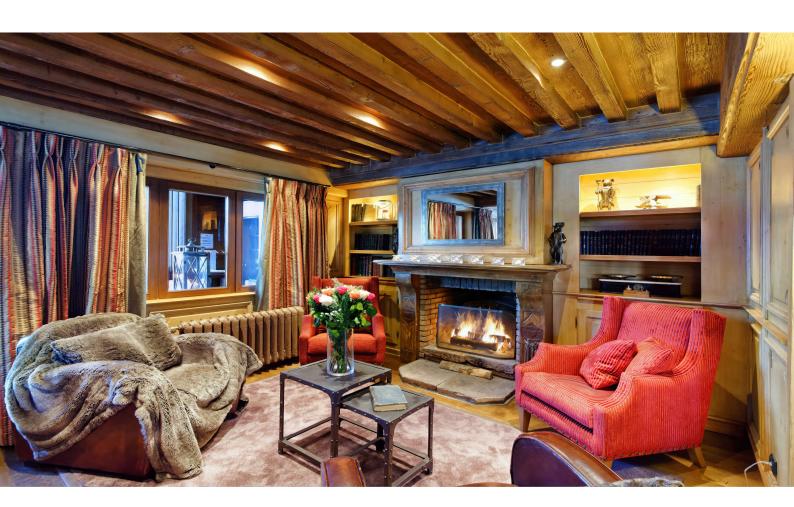

All 5 ensuite bathrooms have been recently renovated, offering modern convenience and style. Two of them come with dressing rooms for added luxury.

The chalet features an open-plan living area with two seating zones, including a cozy spot by an open fire. It also includes a dining area with stunning views and a well-sized kitchen.