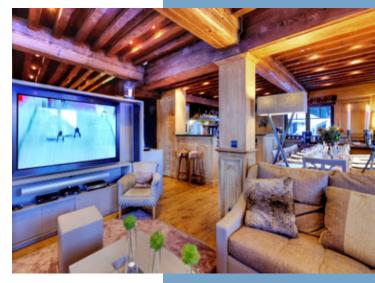

All 5 ensuite bathrooms have been recently renovated, offering modern convenience and style. Two of them come with dressing rooms for added luxury.

The chalet features an open-plan living area with two seating zones, including a cozy spot by an open fire. It also includes a dining area with stunning views and a well-sized kitchen.