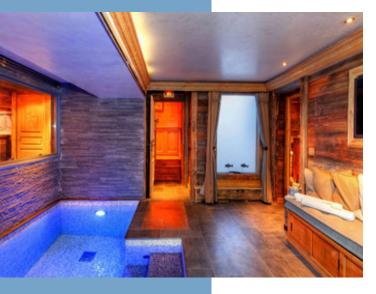

Unwind in the chalet's wellness area, complete with a pool, massage room, and sauna.

Ski Room equipped with boot warmers.

Balconies: Enjoy the breathtaking views from the balconies on the top two floors.