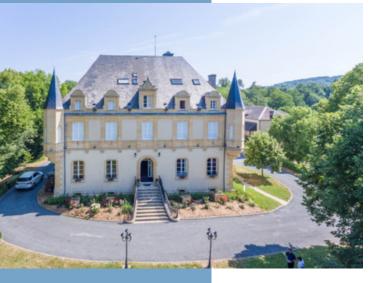

BLACK PERIGORD - 19TH

Ref: A18673TYS24

A rare opportunity and a complete gem for this 1860 built Napoleon III styled Chateau, fully restored in mid 1980's and tastefully enhanced by its current owners. Full renovations completed in 2015 and it now boasts 42 fully equipped bedrooms (15 in the main building and 27 in the annexe)

#### **DESCRIPTIF**

Nestled on top of a gentle sloping hill sits this magnificent Château that has undergone extensive refurbishment in recent years.

Walking up the stone stairs to the main entrance opens into a calm and serenely decorated reception area.