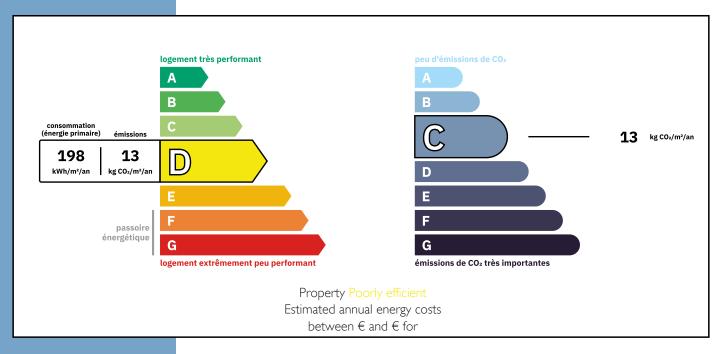

(8 having kitchens. This also includes the caretakers apartment (F3) The annexe rooms have flexible accommodation with its interconnecting doors and studio kitchens in some.

The grounds are vast, 23 acres and the swimming pool area can be found to the back of the annexe. Pool size is  $14 \times 7$  and is gas heated.

Contact us to schedule an appointment for a v



https://leggettprestige.com/luxury-property-for-sale/view/A18673TYS24 COMPLETE FILE AND PHOTO ON REQUEST







BLACK PERIGORD - 19TH
CENTURY CHATEAU WITH 2
ACRES PRIVATE GROUNDS
NEAR UNESCO WORLD
HERITAGE SITE

Information about risks to which this property is exposed is available on the Géorisques website : <a href="https://www.georisques.gouv.fr/">https://www.georisques.gouv.fr/</a>

Ref: A18673TYS24

## **ENERGIE-DPE**



### NOTICE

Leggetts, their client and any joint agents give notice that:

- I: Quoted prices are subject to fluctuations in exchangerates. Please contact an agent for an up-to-date price. They are not authorised to make or give any representations or warranties in relation to the property either here or elsewhere, either on their own behalf or on behalf of their client or otherwise. They assume no responsibility for any statement that may be made in these particulars. These particulars do not form part of any offer or contract and must not be relied upon as statements or representations of fact. In particular they neither have nor assume responsibility for any statement concerning the financial arrangements or the commercial scheme which may be made available by their clients or others