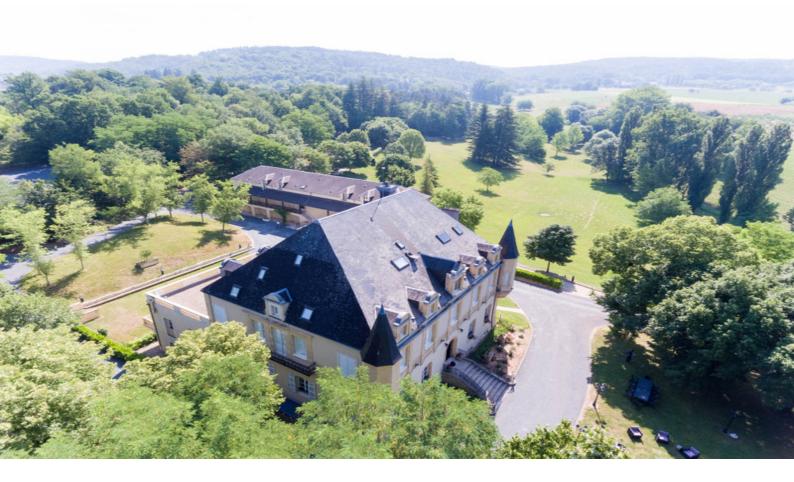

#### **DESCRIPTIF**

Nestled on top of a gentle sloping hill sits this magnificent Château that has undergone extensive refurbishment in recent years.

Walking up the stone stairs to the main entrance opens into a calm and serenely decorated reception area.

The grounds are vast, 23 acres and the swimming pool area can be found to the back of the annexe. Pool size is  $14 \times 7$  and is gas heated.

Contact us to schedule an appointment for a v

https://leggettprestige.com/luxury-property-for-sale/view/A18673TYS24 COMPLETE FILE AND PHOTO ON REQUEST