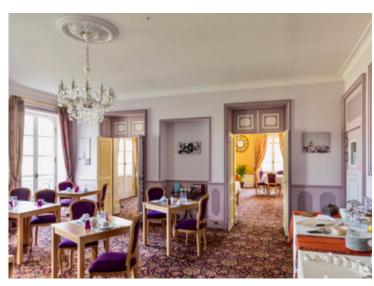

There is a lift/elevator that access all floors situated at the far end of the reception room.

Access to the formal salon can be found leading from the reception and from here the whole of the ground level opens up to reveal 2 large rooms currently used as dining and ballroom; 130m2 & 150m2 A further 3 salons which includes a bar area.

A large kitchen completes this level.

Original staircase off the kitchen leads down to the ground level which houses a billard room/storage room. Leading off from this is the gym area and behind this is the hottub, sauna and private changing cubicles. Access to the back of the Château gardens.