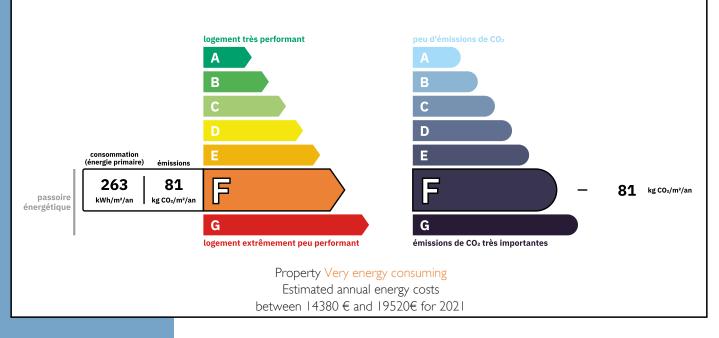

Ref : A19756CO50

EXCEPTIONAL HARMONIOU CASTLE OF 900M2, LISTED PARK OF 24HA, - 1 1 BEDROOMS, 10 BATHROOMS Information about risks to which this property is exposed is available on the Géorisques website : https://www.georisques.gouv.fr/