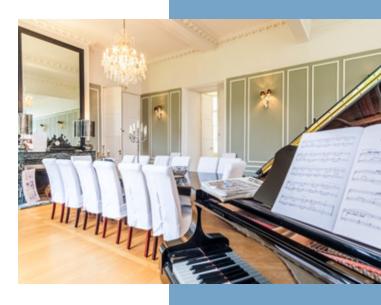

# DESCRIPTIF

Castle of. 900m2 with:

- on the ground floor
- I kitchen of 40m2
- I dining room of 25m2
- I gallery of 40m2
- I lounge of 40m2, the oldest room in the castle (15th century)
- I large living room of 80m2
- I game room of 20m2
- I circular library, in the tower, of I 6m2
- 2 toilets