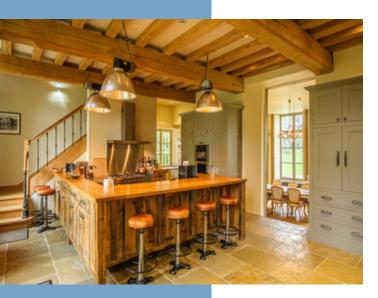

# DESCRIPTIF

Castle of. 900m2 with:

- on the ground floor
- I kitchen of 40m2
- I dining room of 25m2
- I gallery of 40m2
- I lounge of 40m2, the oldest room in the castle (15th century)
- I large living room of 80m2
- I game room of 20m2
- I circular library, in the tower, of I 6m2
- 2 toilets