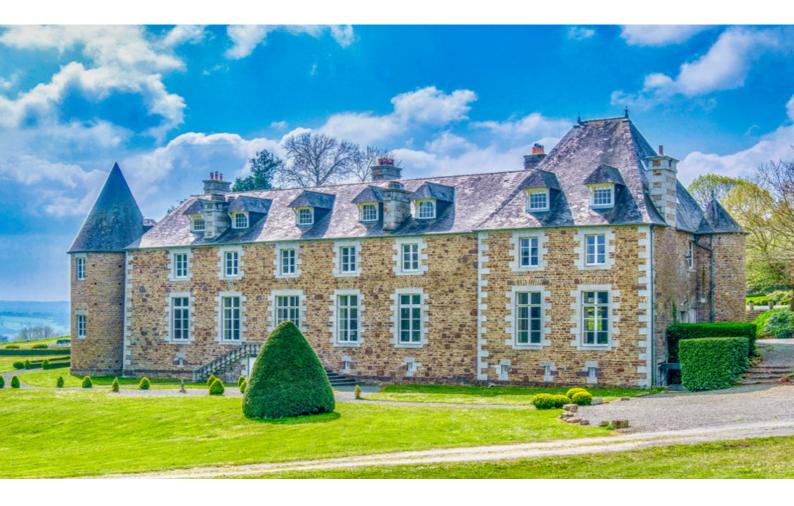

EXCEPTIONAL HARMONIOUS CASTLE OF 900M2, LISTED PARK OF 24HA. - I I BEDROOMS, IO BATHROOMS

www.leggettprestige.com LEGGETT IMMOBILIER, 42 ROUTE DE RIBERAC, 24340 LA ROCHEBEAUCOURT, FRANCE, UK Freephone: 08700115151 Telephone: +33 553 608 488 E-mail: prestige@leggett.fr

#### www.leggettprestige.com

EXCEPTIONAL HARMONIOUS CASTLE OF 900M2, LISTED PARK OF 24HA. - 11 BEDROOMS, 10 BATHROOMS...

# DESCRIPTIF

Castle of. 900m2 with:

- on the ground floor
- I kitchen of 40m2
- I dining room of 25m2
- I gallery of 40m2
- I lounge of 40m2, the oldest room in the castle (15th century)
- I large living room of 80m2
- I game room of 20m2
- I circular library, in the tower, of I 6m2
- 2 toilets

- on the first floor

- 6 bedrooms, 6 bathrooms as follows :
- . a master suite of 55m2 with a 20m2 dressing room and a 20m2 bathroom, and a private library. . the four others from 16 to 33m2, all en-suites. 2 rooms to renovate, of 20 and 15m2
- On the second floor :
- 5 bedrooms between. 9 and 30m2
- 4 bathrooms
- a large, stone cellar with a workout area

A caretaker house of 200m2, renovated in 2009, with a living room, a kitchen, a bathroom and toilet, two en-suites bedrooms on the floor.

24 hectares (60 acres) of park and forest (the park is listed)

- l pond
- I dovecot
- 4 outbuildings
- I tennis court
- -----