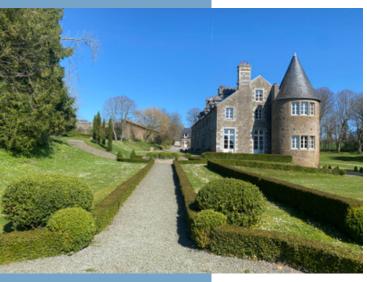

A caretaker house of 200m2, renovated in 2009, with a living room, a kitchen, a bathroom and toilet, two en-suites bedrooms on the floor.

24 hectares (60 acres) of park and forest (the park is listed)

- l pond
- I dovecot
- 4 outbuildings
- I tennis court
- -----