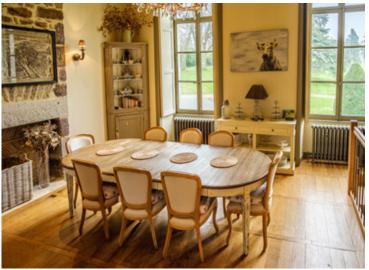

# DESCRIPTIF

Castle of. 900m2 with:

- on the ground floor
- I kitchen of 40m2
- I dining room of 25m2
- I gallery of 40m2
- I lounge of 40m2, the oldest room in the castle (15th century)
- I large living room of 80m2
- I game room of 20m2
- I circular library, in the tower, of I 6m2
- 2 toilets