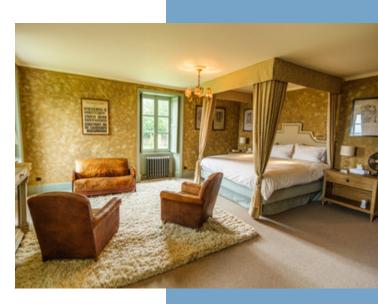

- on the first floor

- 6 bedrooms, 6 bathrooms as follows :
- . a master suite of 55m2 with a 20m2 dressing room and a 20m2 bathroom, and a private library. . the four others from 16 to 33m2, all en-suites. 2 rooms to renovate, of 20 and 15m2
- On the second floor :
- 5 bedrooms between. 9 and 30m2
- 4 bathrooms
- a large, stone cellar with a workout area