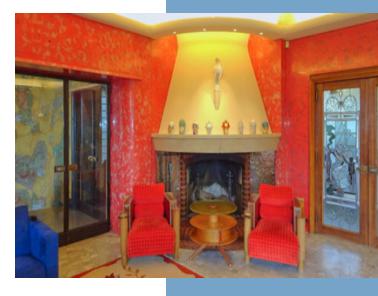

- ° The monumental double main door reveals a sumptuous entrance, entirely frescoed over a 6m height. From this entrance, we enter the lounge/bar on the right, which still has all its original decoration (bar covered in coloured glass tubes, coloured stucco wall units by Jean René Debarre, multi-effect backlighting, etc.), and several rooms that were once used for service purposes wich still have their original furnishings.
- ° On the left is the splendid spiral staircase leading to the large living room (53m²) on the 1st floor, also with its original Art Deco furniture, abundantly lit by the bay windows giving access to the vast half-moon terrace overlooking the park, the pond and its fountain, the rose garden and the gardens.