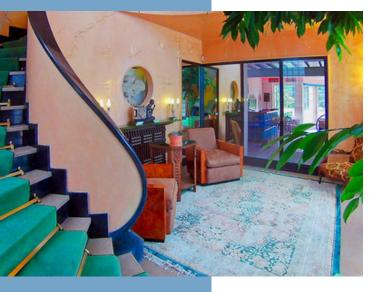

- ° The monumental double main door reveals a sumptuous entrance, entirely frescoed over a 6m height. From this entrance, we enter the lounge/bar on the right, which still has all its original decoration (bar covered in coloured glass tubes, coloured stucco wall units by Jean René Debarre, multi-effect backlighting, etc.), and several rooms that were once used for service purposes wich still have their original furnishings.
- ° On the left is the splendid spiral staircase leading to the large living room (53m²) on the 1st floor, also with its original Art Deco furniture, abundantly lit by the bay windows giving access to the vast half-moon terrace overlooking the park, the pond and its fountain, the rose garden and the gardens.

Also on this level are:

- a delightful small lounge with its private terrace, separated from the living room by two stained glass double doors designed by Jean Joseph Kef Ray.
  - the kitchen and pantry.
- $^{\circ}\,$  A suspended staircase, real masterpiece, leads to the second level where takes place :
  - the billiard room.
- 3 bedrooms, including the  $45\text{m}^2$  master suite (with bathroom, dressing room and  $30\text{m}^2$  private terrace), two further bathrooms, a dressing room and a