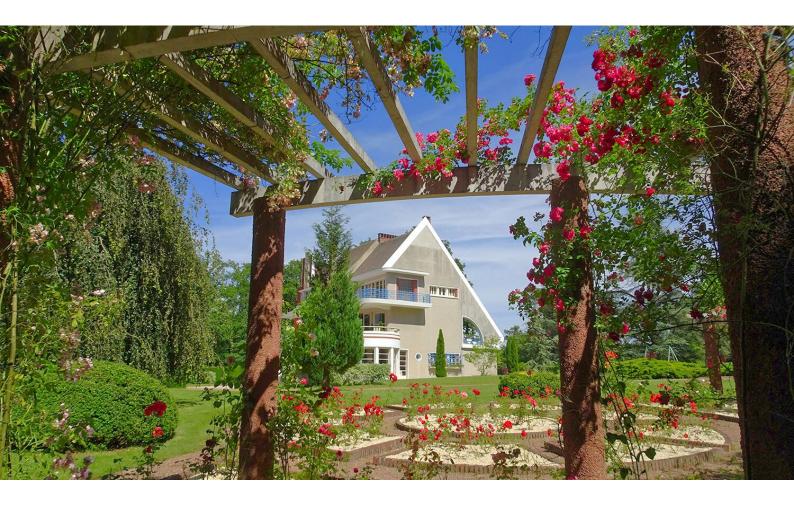

VERY WELL-PRESERVED 1937 ART-DECO HOUSE NEAR RAMBOUILLET, SET IN 3.3HA OF GROUNDS WITH CENTURY-OLD TREES. www.leggettprestige.com

VERY WELL-PRESERVED
1937 ART-DECO HOUSE
NEAR RAMBOUILLET, SET
IN 3.3HA OF GROUNDS

IN 3.3HA OF GROUNDS WITH CENTURY-OLD T...

**VERY WELL-PRESERVED** 

1937 ART-DECO HOUSE

Ref: A20149BTX78

Leggett Immobilier is pleased to offer Art Deco enthusiasts and connoisseurs this sumptuous 1937 property, designed by architect, decorator and furniture-maker Pierre PETIT. This commissioned work was entirely decorated by a number of contemporary artists of the period, including Henri DIEUPART (Fresco artist), Georges-Lucien

- ° The monumental double main door reveals a sumptuous entrance, entirely frescoed over a 6m height. From this entrance, we enter the lounge/bar on the right, which still has all its original decoration (bar covered in coloured glass tubes, coloured stucco wall units by Jean René Debarre, multi-effect backlighting, etc.), and several rooms that were once used for service purposes wich still have their original furnishings.
- ° On the left is the splendid spiral staircase leading to the large living room (53m²) on the 1st floor, also with its original Art Deco furniture, abundantly lit by the bay windows giving access to the vast half-moon terrace overlooking the park, the pond and its fountain, the rose garden and the gardens.