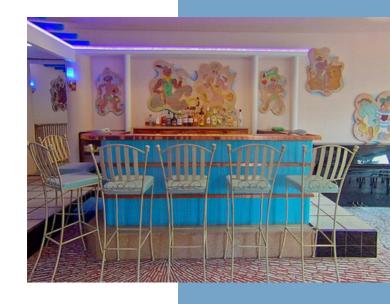

- ° The monumental double main door reveals a sumptuous entrance, entirely frescoed over a 6m height. From this entrance, we enter the lounge/bar on the right, which still has all its original decoration (bar covered in coloured glass tubes, coloured stucco wall units by Jean René Debarre, multi-effect backlighting, etc.), and several rooms that were once used for service purposes wich still have their original furnishings.
- ° On the left is the splendid spiral staircase leading to the large living room (53m²) on the 1st floor, also with its original Art Deco furniture, abundantly lit by the bay windows giving access to the vast half-moon terrace overlooking the park, the pond and its fountain, the rose garden and the gardens.