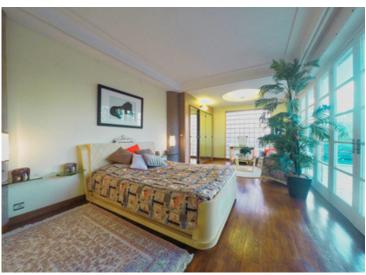

Also on this level are:

- a delightful small lounge with its private terrace, separated from the living room by two stained glass double doors designed by Jean Joseph Kef Ray.
  - the kitchen and pantry.
- $^{\circ}\,$  A suspended staircase, real masterpiece, leads to the second level where takes place :
  - the billiard room.
- 3 bedrooms, including the  $45\text{m}^2$  master suite (with bathroom, dressing room and  $30\text{m}^2$  private terrace), two further bathrooms, a dressing room and a