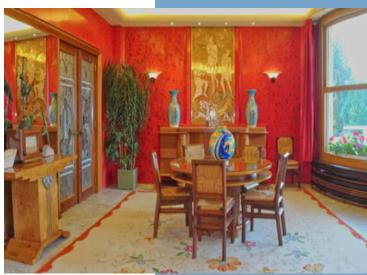

- ° The monumental double main door reveals a sumptuous entrance, entirely frescoed over a 6m height. From this entrance, we enter the lounge/bar on the right, which still has all its original decoration (bar covered in coloured glass tubes, coloured stucco wall units by Jean René Debarre, multi-effect backlighting, etc.), and several rooms that were once used for service purposes wich still have their original furnishings.
- ° On the left is the splendid spiral staircase leading to the large living room (53m²) on the 1st floor, also with its original Art Deco furniture, abundantly lit by the bay windows giving access to the vast half-moon terrace overlooking the park, the pond and its fountain, the rose garden and the gardens.

Also on this level are:

- a delightful small lounge with its private terrace, separated from the living room by two stained glass double doors designed by Jean Joseph Kef Ray.
  - the kitchen and pantry.
- $^{\circ}\,$  A suspended staircase, real masterpiece, leads to the second level where takes place :
  - the billiard room.
- 3 bedrooms, including the  $45\text{m}^2$  master suite (with bathroom, dressing room and  $30\text{m}^2$  private terrace), two further bathrooms, a dressing room and a