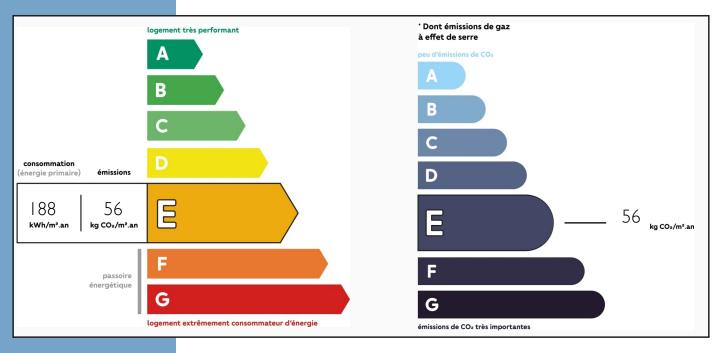

doors designed by Jean Joseph Kef Ray.
  - the kitchen and pantry.
- $^{\circ}\,$  A suspended staircase, real masterpiece, leads to the second level where takes place :
  - the billiard room.
- 3 bedrooms, including the  $45\text{m}^2$  master suite (with bathroom, dressing room and  $30\text{m}^2$  private terrace), two further bathrooms, a dressing room and a







#### More Online:

https://leggettprestige.com/luxury-property-for-sale/view/A20149BTX78 COMPLETE FILE AND POHOTO ON REQUEST VERY WELL-PRESERVED 1937 ART-DECO HOUSE NEAR RAMBOUILLET, SET IN 3.3HA OF GROUNDS WITH Information about risks to which this property is exposed is available on the Géorisques website : <a href="https://www.georisques.gouv.fr/">https://www.georisques.gouv.fr/</a>

Ref: A20149BTX78

## **ENERGIE-DPE**



### NOTICE

Leggetts, their client and any joint agents give notice that:

- I: Quoted prices are subject to fluctuations in exchangerates. Please contact an agent for an up-to-date price. They are not authorised to make or give any representations or warranties in relation to the property either here or elsewhere, either on their own behalf or on behalf of their client or otherwise. They assume no responsibility for any statement that may be made in these particulars. These particulars do not form part of any offer or contract and must not be relied upon as statements or representations of fact. In particular they neither have nor assume responsibility for any statement concerning the financial arrangements or the commercial scheme which may be made available by their clients or others