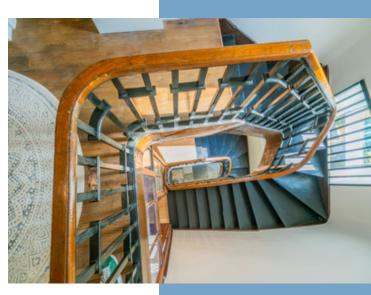

#### GROUND FLOOR

This light and airy level includes a large open-plan salon and kitchen, a laundry room/pantry, a cloakroom, and a WC. At the rear of the home are two double-glazed doors that lead to the ou