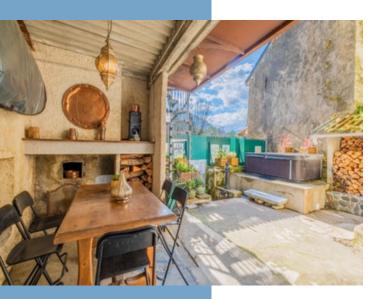

The renovations include:

- \* New climitisation system in all living spaces and bedrooms with heating, cooling and dehumidification
- \* New electrical system in accordance with French electrical code and a centralized tableau
- \* Satellite/cable television and CAT-5 ethernet (for television and internet) throughout the home
- \* New plumbing system in accordance with French plumbing code
- \* High-capacity new hot water cylinder
- \* Environmentally green pellet stove in the salon
- \* Whole home VMC for air circulation
- \* New flooring installed throughout
- \* Completely renovated bathrooms and water closets
- \* Four-person hot tub
- \* New American-style kitchen
- \* Insulation for the second floor and attic
- \* New Velux windows in the attic
- \* New paint and decoration throughout