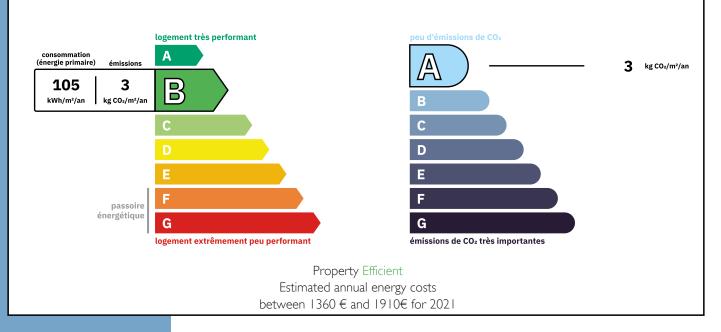

room/pantry, a cloakroom, and a WC. At the rear of the home are two double-glazed doors that lead to the ou

More Online :

https://leggettprestige.com/luxury-property-for-sale/view/A20202CMC31 <u>COMPLETE FILE AND PHOTO ON REQUEST</u>

LEGGETT IMMOBILIER, 42 ROUTE DE RIBERAC, 24340 LA ROCHEBEAUCOURT, FRANCE UK Freephone: 08700115151 telephone: +33 553 608 488 E-mail: prestige@leggett.fr STUNNING VILLAGE HOUSE, RENOVATED TO THE HIGHEST STANDARD, UP TO 6 BEDROOMS, 2 TERRACES WITH MOUNTAI...

Ref : A20202CMC31







STUNNING VILLAGE HOUSE, RENOVATED TO THE HIGHEST STANDARD, UP TO BEDROOMS, 2 TERRACES WITH MOUNTAI... Information about risks to which this property is exposed is available on the Géorisques website : https://www.georisques.gouv.fr/

#### Ref : A20202CMC31

### **ENERGIE-DPE**



## NOTICE

Leggetts, their client and any joint agents give notice that:

I: Quoted prices are subject to fluctuations in exchangerates. Please contact an agent for an up-to-date price. They are not authorised to make or give any representations or warranties in relation to the property either here or elsewhere, either on their own behalf or on behalf of their client or otherwise. They assume no responsibility for any statement that may be made in these particulars. These particulars do not form part of any offer or contract and must not be relied upon as statements or representations of fact. In particular they neither have nor assume responsibility for any statement concerning the financial arrangements or the commercial scheme which may be made available by their clients or others to