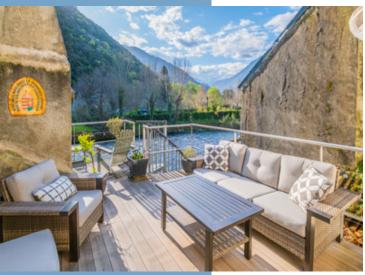

#### GROUND FLOOR

This light and airy level includes a large open-plan salon and kitchen, a laundry room/pantry, a cloakroom, and a WC. At the rear of the home are two double-glazed doors that lead to the ou