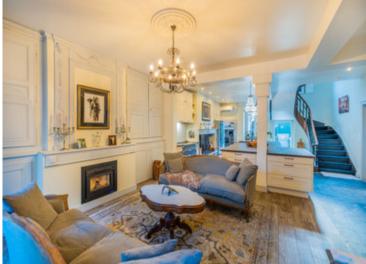

#### GROUND FLOOR

This light and airy level includes a large open-plan salon and kitchen, a laundry room/pantry, a cloakroom, and a WC. At the rear of the home are two double-glazed doors that lead to the ou

# DESCRIPTIF

The owners have lovingly restored this property using high quality materials whilst maintaining many original features.

It is perfectly located to take advantage of skiing, unparalleled hiking, camping, cycling and other outdoor activities.