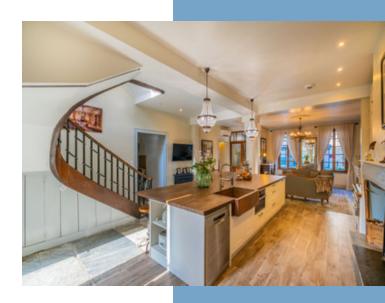

#### GROUND FLOOR

This light and airy level includes a large open-plan salon and kitchen, a laundry room/pantry, a cloakroom, and a WC. At the rear of the home are two double-glazed doors that lead to the ou

The renovations include:

- \* New climitisation system in all living spaces and bedrooms with heating, cooling and dehumidification
- \* New electrical system in accordance with French electrical code and a centralized tableau
- \* Satellite/cable television and CAT-5 ethernet (for television and internet) throughout the home
- \* New plumbing system in accordance with French plumbing code
- \* High-capacity new hot water cylinder
- \* Environmentally green pellet stove in the salon
- \* Whole home VMC for air circulation
- \* New flooring installed throughout
- \* Completely renovated bathrooms and water closets
- \* Four-person hot tub
- \* New American-style kitchen
- \* Insulation for the second floor and attic
- \* New Velux windows in the attic
- \* New paint and decoration throughout