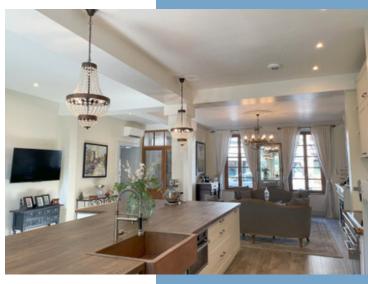

#### GROUND FLOOR

This light and airy level includes a large open-plan salon and kitchen, a laundry room/pantry, a cloakroom, and a WC. At the rear of the home are two double-glazed doors that lead to the ou