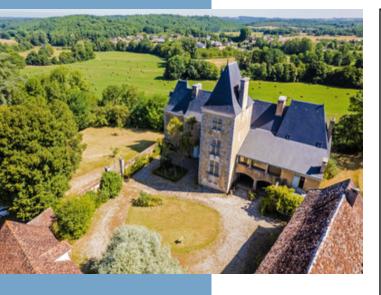

The castle is situated just beyond a hamlet that bears its name in a parish famous for its castles and has views over a valley, two other castles, an ancient riverside village (with castle), the confluence of two rivers, water meadows and forested hills.

Large dining room with parquet floor and French doors onto the terrace 43  $\ensuremath{m^2}$ 

Central entrance hall leading from the main tower, French doors to terrace 21  $\ensuremath{\mathsf{m}}^2$ 