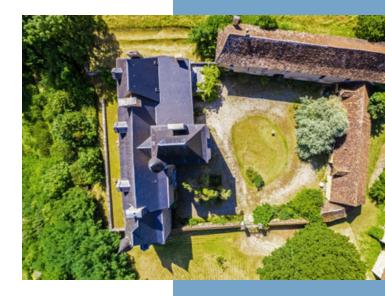

High on 25 ha of forest and meadows is this rare and authentic stronghold of the past Comptes de Marqueyssac and home to the present family for 450 years. The main structure and roof are in good condition having been recently reviewed and restored yet maintaining a traditional mellow, aged patina dripping in history. The castle is

The castle is situated just beyond a hamlet that bears its name in a parish famous for its castles and has views over a valley, two other castles, an ancient riverside village (with castle), the confluence of two rivers, water meadows and forested hills.