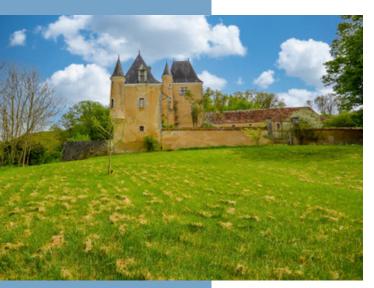

High on 25 ha of forest and meadows is this rare and authentic stronghold of the past Comptes de Marqueyssac and home to the present family for 450 years. The main structure and roof are in good condition having been recently reviewed and restored yet maintaining a traditional mellow, aged patina dripping in history. The castle is

The castle is situated just beyond a hamlet that bears its name in a parish famous for its castles and has views over a valley, two other castles, an ancient riverside village (with castle), the confluence of two rivers, water meadows and forested hills.