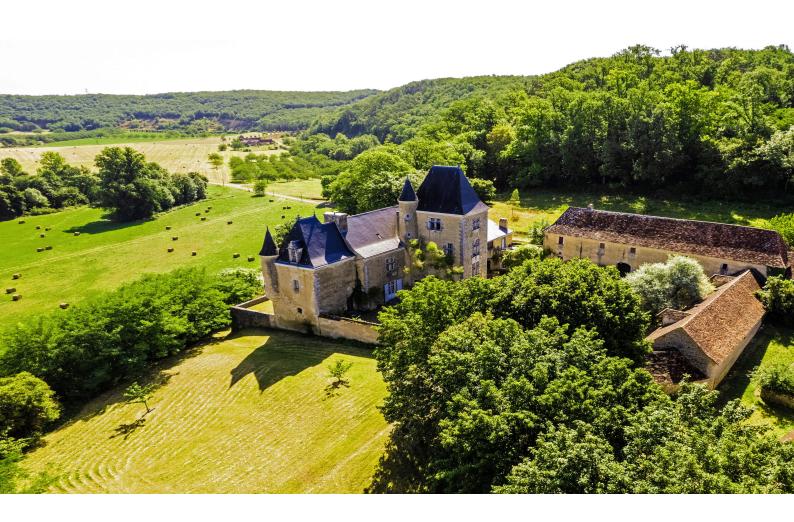

AN UNSPOILT, AUTHENTIC, MEDIEVAL TO RENAISSANCE CASTLE WITH OUTBUILDINGS ABOVE A RIVER VALLEY WITHIN 25 HA.

www.leggettprestige.com LEGGETT IMMOBILIER, 42 ROUTE DE RIBERAC, 24340 LA ROCHEBEAUCOURT, FRANCE, UK Freephone: 08700115151 Telephone: +33 553 608 488 E-mail: prestige@leggett.fr

High on 25 ha of forest and meadows is this rare and authentic stronghold of the past Comptes de Marqueyssac and home to the present family for 450 years. The main structure and roof are in good condition having been recently reviewed and restored yet maintaining a traditional mellow, aged patina dripping in history. The castle is

The castle is situated just beyond a hamlet that bears its name in a parish famous for its castles and has views over a valley, two other castles, an ancient riverside village (with castle), the confluence of two rivers, water meadows and forested hills.