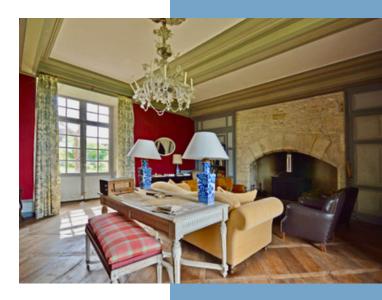

Large salon with wooden panelling, stone fireplace, parquet floor and French doors onto the terrace  $\ 46\ m^2$ 

Small salon with stone alcove and stone fireplace 23  $\ensuremath{\mathsf{m}}^2$ 

Small chapel 4 m<sup>2</sup>