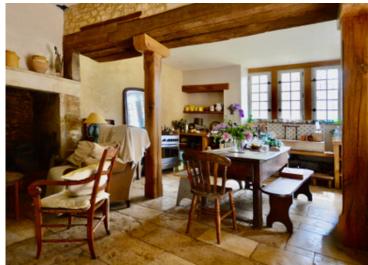

Ground floor

Kitchen with stone flagstones, carved stone sink and stone fireplace 36  $\ensuremath{\mathsf{m}}^2$ 

Vaulted stone cellar used as a utility room 28 m<sup>2</sup>

Vaulted servants office and window 13 m<sup>2</sup>

Large dining room with parquet floor and French doors onto the terrace 43  $\ensuremath{m^2}$ 

Central entrance hall leading from the main tower, French doors to terrace 21  $\ensuremath{\mathsf{m}}^2$ 

Large salon with wooden panelling, stone fireplace, parquet floor and French doors onto the terrace  $\ 46\ m^2$ 

Small salon with stone alcove and stone fireplace 23  $\ensuremath{\mathsf{m}}^2$ 

Small chapel 4 m<sup>2</sup>