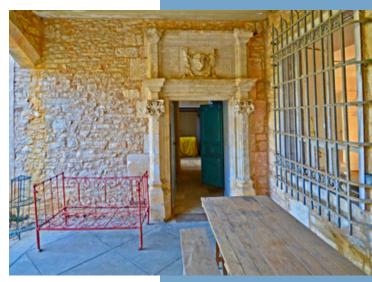

Tower entrance hall with exterior exits 17 m<sup>2</sup>

Tower cloakroom 10 m<sup>2</sup>

W/c (tower) with washbasin 3  $m^{\scriptscriptstyle 2}$ 

Tower staircase to 1st floor

Large stone staircase landing with mullion window to 1st floor 31 m<sup>2</sup> 1st floor flooring ancient Périgordine floorboards throughout in all bedrooms and corridors.

Corridor with window facing court 20 m<sup>2</sup>

I st Bedroom (in the north tower) with fireplace and window facing the valley 23  $\ensuremath{m^2}$ 

Ensuite washroom with w/c, washbasin and window in corner turret 3,5  $\ensuremath{m^2}$ 