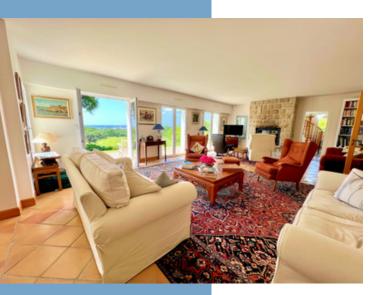

# DESCRIPTIF

On entering the property you arrive in the hallway with stairs to the first floor, cloakroom, access to the garage. Opposite the entrance door you are met by double doors taking you into the spacious living room with inset woodburner and those fabulous views from all of the windows and patio doors. This room is simply flooded with light making the most of those views. The living room has an arch into the dining area and onto the kitchen, there is also a door to the utility room. At the other side you have a door entering into the office also with that spectacular vista. From here there is a spiral staircase to an ensuite, double bedroom with fitted cupboards.