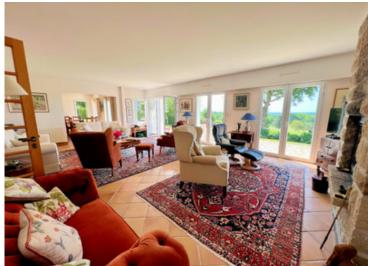

# DESCRIPTIF

On entering the property you arrive in the hallway with stairs to the first floor, cloakroom, access to the garage. Opposite the entrance door you are met by double doors taking you into the spacious living room with inset woodburner and those fabulous views from all of the windows and patio doors. This room is simply flooded with light making the most of those views. The living room has an arch into the dining area and onto the kitchen, there is also a door to the utility room. At the other side you have a door entering into the office also with that spectacular vista. From here there is a spiral staircase to an ensuite, double bedroom with fitted cupboards.

All sizes are approximate Ground Floor Entrance Hall - 11 m<sup>2</sup> Lounge - 45 m<sup>2</sup> Kitchen/Dining - 28 m<sup>2</sup> Office - 12 m<sup>2</sup> Ist Floor Main Bedroom with Balcony - 16 m<sup>2</sup> Ensuite - 5,5 m<sup>2</sup> Bedroom - 12 m<sup>2</sup> Ensuite - 3,7 m<sup>2</sup> 2 further Bedrooms 16 m<sup>2</sup> and 10 m<sup>2</sup> Garage - 18 m<sup>2</sup>