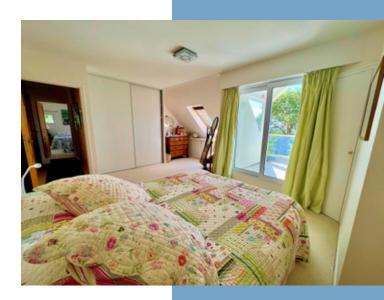

From the main staircase you have access to the first floor, from the landing there are 3 bedrooms, one of which has its own WC and bathroom with separate shower. You will also find another WC and wetroom. Outside the property is surrounded by its garden and has ample parking.

All sizes are approximate Ground Floor Entrance Hall - 11 m<sup>2</sup> Lounge - 45 m<sup>2</sup> Kitchen/Dining - 28 m<sup>2</sup> Office - 12 m<sup>2</sup> Ist Floor Main Bedroom with Balcony - 16 m<sup>2</sup> Ensuite - 5,5 m<sup>2</sup> Bedroom - 12 m<sup>2</sup> Ensuite - 3,7 m<sup>2</sup> 2 further Bedrooms 16 m<sup>2</sup> and 10 m<sup>2</sup> Garage - 18 m<sup>2</sup>