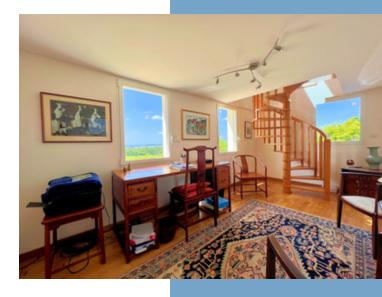

From the main staircase you have access to the first floor, from the landing there are 3 bedrooms, one of which has its own WC and bathroom with separate shower. You will also find another WC and wetroom. Outside the property is surrounded by its garden and has ample parking.

All sizes are approximate Ground Floor Entrance Hall - 11 m<sup>2</sup> Lounge - 45 m<sup>2</sup> Kitchen/Dining - 28 m<sup>2</sup> Office - 12 m<sup>2</sup> Ist Floor Main Bedroom with Balcony - 16 m<sup>2</sup> Ensuite - 5,5 m<sup>2</sup> Bedroom - 12 m<sup>2</sup> Ensuite - 3,7 m<sup>2</sup> 2 further Bedrooms 16 m<sup>2</sup> and 10 m<sup>2</sup> Garage - 18 m<sup>2</sup>