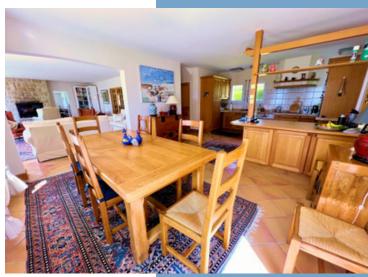

# DESCRIPTIF

On entering the property you arrive in the hallway with stairs to the first floor, cloakroom, access to the garage. Opposite the entrance door you are met by double doors taking you into the spacious living room with inset woodburner and those fabulous views from all of the windows and patio doors. This room is simply flooded with light making the most of those views. The living room has an arch into the dining area and onto the kitchen, there is also a door to the utility room. At the other side you have a door entering into the office also with that spectacular vista. From here there is a spiral staircase to an ensuite, double bedroom with fitted cupboards.

All sizes are approximate Ground Floor Entrance Hall - 11 m<sup>2</sup> Lounge - 45 m<sup>2</sup> Kitchen/Dining - 28 m<sup>2</sup> Office - 12 m<sup>2</sup> Ist Floor Main Bedroom with Balcony - 16 m<sup>2</sup> Ensuite - 5,5 m<sup>2</sup> Bedroom - 12 m<sup>2</sup> Ensuite - 3,7 m<sup>2</sup> 2 further Bedrooms 16 m<sup>2</sup> and 10 m<sup>2</sup> Garage - 18 m<sup>2</sup>