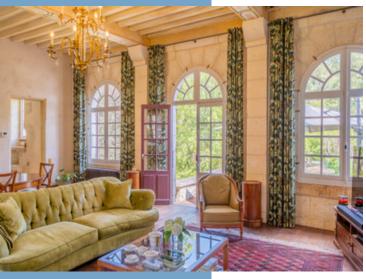

# DESCRIPTIF

The main house, with its superimposed terraces, offers breathtaking views over the valley, creating the ideal setting for relaxing and enjoying the surrounding nature. The interior skilfully blends the modern and the old, with a decoration full of charm.

On the ground floor, which spans around 250 m<sup>2</sup>, you'll find a welcoming entrance hall, two practical utility rooms, a kitchen opening onto a bright living room with a fireplace, and a cosy sitting room with a wood-burning stove. A corridor leads to three comfortable bedrooms and a shower room. Upstairs, a vast 74 m<sup>2</sup> master suite with bathroom and dressing room offers a peaceful private space.