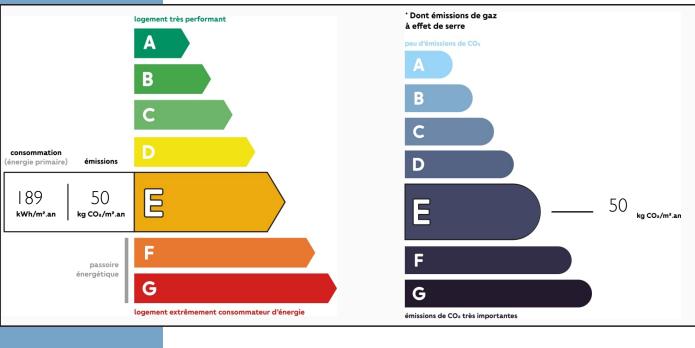

Ref : A21760VIR24

XITH CENTURY TEMPLAR COMMANDERY, HISTORIC RESIDENCE WITH CRYPT ANI OUTBUILDINGS, 7.5 HA, NEAI PÉRIG...

**ENERGIE-DPE** 

Information about risks to which this property is exposed is available on the Géorisques website : https://www.georisques.gouv.fr/