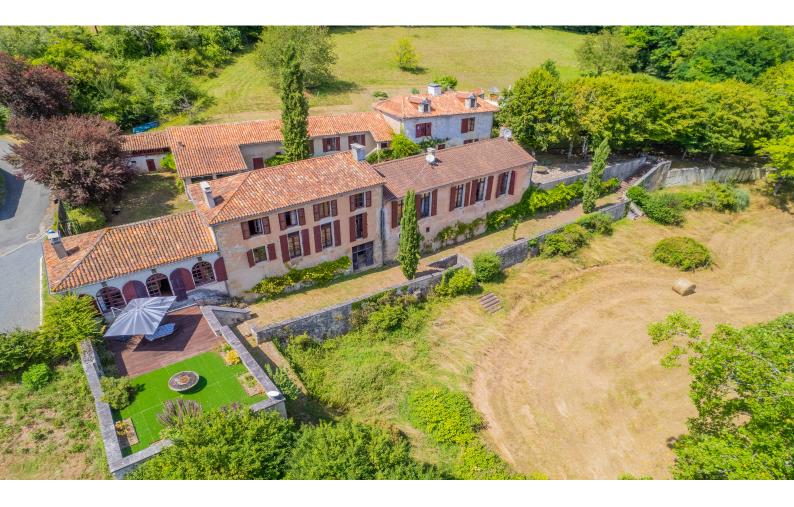

XITH CENTURY TEMPLAR COMMANDERY. HISTORIC RESIDENCE WITH CRYPT AND OUTBUILDINGS. 7.5 HA. NEAR PÉRIGUEUX.

www.leggettprestige.com LEGGETT IMMOBILIER, 42 ROUTE DE RIBERAC, 24340 LA ROCHEBEAUCOURT, FRANCE, UK Freephone: 08700115151 Telephone: +33 553 608 488 E-mail: prestige@leggett.fr

Live in harmony with nature and history in this property that invites you to relax and reflect. Dating back to the 11th century, it has been completely renovated using top-quality materials. Clinging to a south-east-facing hillside, with an arm of the river below, this estate features a mansion with terraces and 4 bedrooms. A second house,

# DESCRIPTIF

The main house, with its superimposed terraces, offers breathtaking views over the valley, creating the ideal setting for relaxing and enjoying the surrounding nature. The interior skilfully blends the modern and the old, with a decoration full of charm.

The two large ground-level barns, each measuring around 220 m<sup>2</sup>, offer additional potential for various projects or storage needs. The cellars, the former 12th-century dovecote and the former crypt add a to