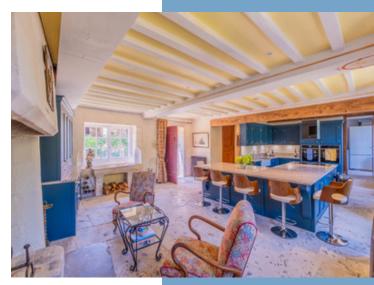

On the ground floor, which spans around 250 m<sup>2</sup>, you'll find a welcoming entrance hall, two practical utility rooms, a kitchen opening onto a bright living room with a fireplace, and a cosy sitting room with a wood-burning stove. A corridor leads to three comfortable bedrooms and a shower room. Upstairs, a vast 74 m<sup>2</sup> master suite with bathroom and dressing room offers a peaceful private space.