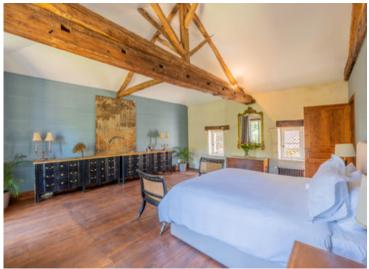

# DESCRIPTIF

The main house, with its superimposed terraces, offers breathtaking views over the valley, creating the ideal setting for relaxing and enjoying the surrounding nature. The interior skilfully blends the modern and the old, with a decoration full of charm.

On the ground floor, which spans around 250 m<sup>2</sup>, you'll find a welcoming entrance hall, two practical utility rooms, a kitchen opening onto a bright living room with a fireplace, and a cosy sitting room with a wood-burning stove. A corridor leads to three comfortable bedrooms and a shower room. Upstairs, a vast 74 m<sup>2</sup> master suite with bathroom and dressing room offers a peaceful private space.