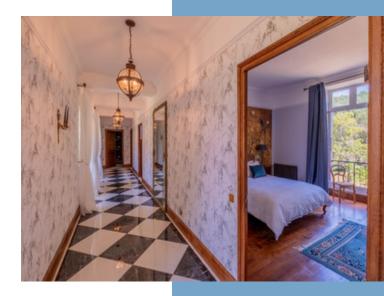

On the ground floor, which spans around 250 m<sup>2</sup>, you'll find a welcoming entrance hall, two practical utility rooms, a kitchen opening onto a bright living room with a fireplace, and a cosy sitting room with a wood-burning stove. A corridor leads to three comfortable bedrooms and a shower room. Upstairs, a vast 74 m<sup>2</sup> master suite with bathroom and dressing room offers a peaceful private space.