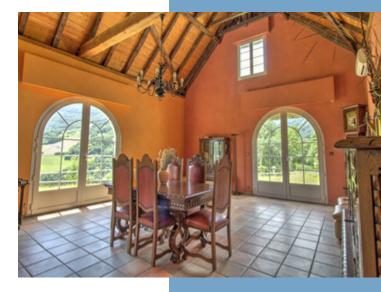

Adjacent to the kitchen is a magnificent reception room (65m<sup>2</sup>), which resembles a banqueting hall - and it even has a gallery! The room has a cathedral ceiling and a very practical double-sided fireplace with insert, which is next to a cosy sitting area. The room also has a formal dining area and a second sitting area at the far end. Delightful arched French doors open o