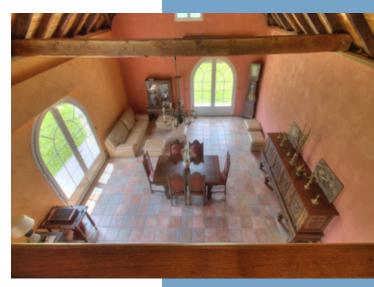

Adjacent to the kitchen is a magnificent reception room (65m<sup>2</sup>), which resembles a banqueting hall - and it even has a gallery! The room has a cathedral ceiling and a very practical double-sided fireplace with insert, which is next to a cosy sitting area. The room also has a formal dining area and a second sitting area at the far end. Delightful arched French doors open o