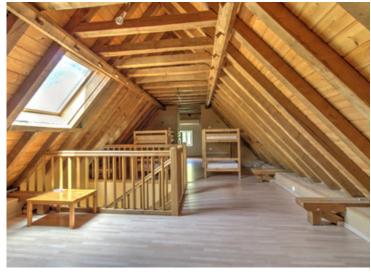

The main front door of the hunting lodge opens into an entrance hall with a wooden staircase to the upper floors. The ground floor comprises a huge reception room, a kitchen, a utility room, a bedroom, an en suite bathroom and a separate WC.