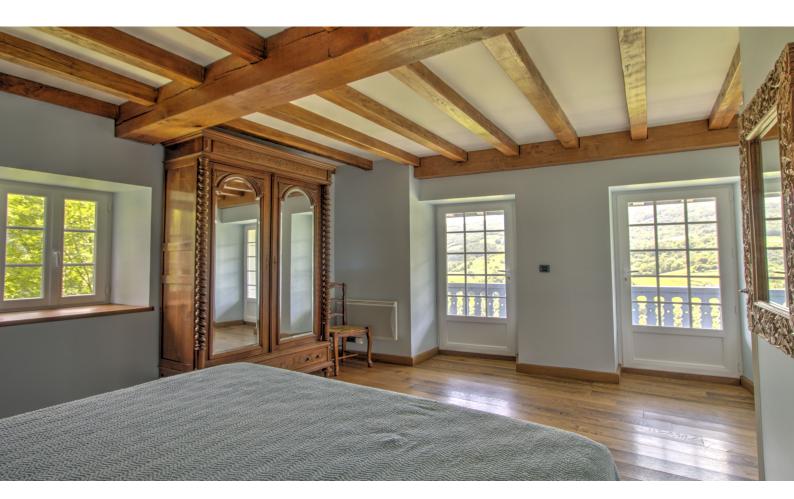

The main front door of the hunting lodge opens into an entrance hall with a wooden staircase to the upper floors. The ground floor comprises a huge reception room, a kitchen, a utility room, a bedroom, an en suite bathroom and a separate WC.

The spacious kitchen to the left of the entrance hall has smart fitted cupboards, a large dining area and two doors out to the south-facing dining terrace. There is a utility room across the hall from the kitchen.

Adjacent to the kitchen is a magnificent reception room (65m<sup>2</sup>), which resembles a banqueting hall - and it even has a gallery! The room has a cathedral ceiling and a very practical double-sided fireplace with insert, which is next to a cosy sitting area. The room also has a formal dining area and a second sitting area at the far end. Delightful arched French doors open o