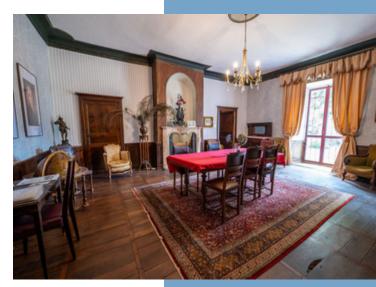

The château is a property consisting of a manor house with:

Ground floor, a hall, library (38M2), music room (37M2), study, bedroom (14,4M2) with en suite shower room, a dining room (40M2), kitchen (37,5), scullery, laundry room and toilet.

The orchard is a little bit further away and has got a view over the lake on the other side of the castle.

The woodlands around make the property very private. Inside the castle you will find a large part of the floor in pisé: the traditional (and sustainable!) stones for creating a long lasting floor. You will find this in the hall, the dining room and the kitchen, all to the left of the entrance.