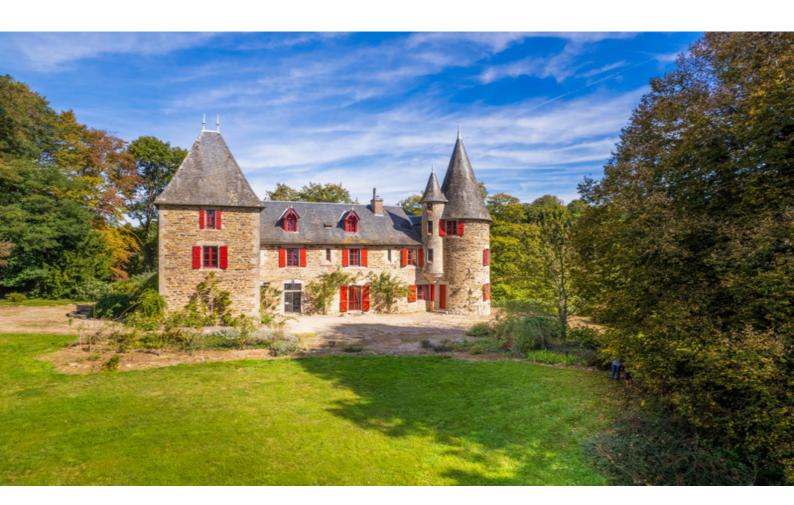

LOVELY CHÂTEAU SITUATED PRIVATELY IN 12 HECTARES OF WOODLAND & MEADOWS WITH A LAKE, ORCHARD AND GUESTHOUSE

www.leggettprestige.com

LOVELY CHÂTEAU
SITUATED PRIVATELY IN 12
HECTARES OF
WOODLAND &
MEADOWS WITH A LAKE,
ORCHARD AND GUE

#### **DESCRIPTIF**

This wonderful and romantic Château is situated in the middle of 12 hectares of woodland and pastures.

The entrance is everything one would expect: a monumental gate and a drive up to a covered area to unpack and get out of your 'carriage'. The park around has got the old trees and meadows to wander around in.

The orchard is a little bit further away and has got a view over the lake on the other side of the castle.

The woodlands around make the property very private. Inside the castle you will find a large part of the floor in pisé: the traditional (and sustainable!) stones for creating a long lasting floor. You will find this in the hall, the dining room and the kitchen, all to the left of the entrance.