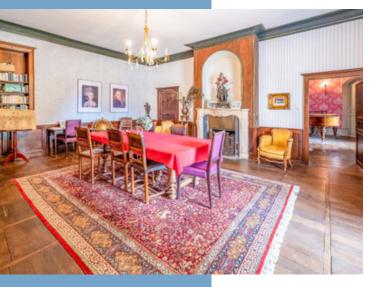

The château is a property consisting of a manor house with:

Ground floor, a hall, library (38M2), music room (37M2), study, bedroom (14,4M2) with en suite shower room, a dining room (40M2), kitchen (37,5), scullery, laundry room and toilet.

The rest of the floors are made of wooden floorboards. To the right of the entrance you will find the library (with french doors), the music room and the office in the tower. But also a downstairs bedroom with ensuite, the utility room (ironing, washing, storage of bedlinen) a second utility with professional dishwashers and storage, the servants staircase and the toilets for the guests.