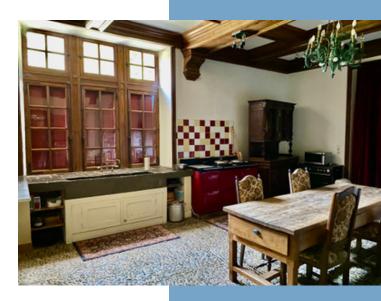

The château is a property consisting of a manor house with:

Ground floor, a hall, library (38M2), music room (37M2), study, bedroom (14,4M2) with en suite shower room, a dining room (40M2), kitchen (37,5), scullery, laundry room and toilet.

The orchard is a little bit further away and has got a view over the lake on the other side of the castle.

The woodlands around make the property very private. Inside the castle you will find a large part of the floor in pisé: the traditional (and sustainable!) stones for creating a long lasting floor. You will find this in the hall, the dining room and the kitchen, all to the left of the entrance.