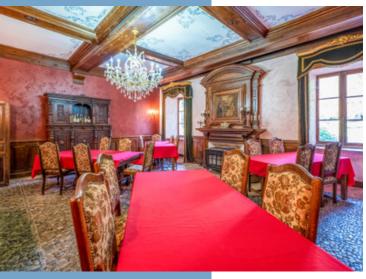

The château is a property consisting of a manor house with:

Ground floor, a hall, library (38M2), music room (37M2), study, bedroom (14,4M2) with en suite shower room, a dining room (40M2), kitchen (37,5), scullery, laundry room and toilet.