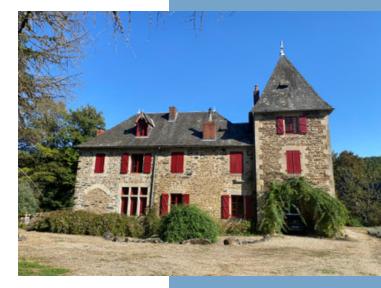

LOVELY CHÂTEAU SITUATED PRIVATELY IN 12 HECTARES OF WOODLAND & MEADOWS WITH A LAKE, ORCHARD AND GUESTHOUSE

www.leggettprestige.com

LOVELY CHÂTEAU
SITUATED PRIVATELY IN 12
HECTARES OF
WOODLAND &
MEADOWS WITH A LAKE,
ORCHARD AND GUE

#### **DESCRIPTIF**

This wonderful and romantic Château is situated in the middle of 12 hectares of woodland and pastures.

The entrance is everything one would expect: a monumental gate and a drive up to a covered area to unpack and get out of your 'carriage'. The park around has got the old trees and meadows to wander around in.

The orchard is a little bit further away and has got a view over the lake on the other side of the castle.

The woodlands around make the property very private. Inside the castle you will find a large part of the floor in pisé: the traditional (and sustainable!) stones for creating a long lasting floor. You will find this in the hall, the dining room and the kitchen, all to the left of the entrance.