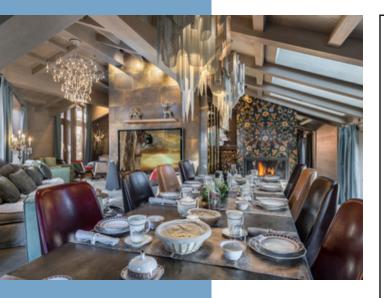

# DESCRIPTIF

This impressive, luxury chalet of a total size of 948m2 is organised over 6 floors:

Level +2, open plan living and large dining area where an impressive enclosed fireplace and chimney create a division to a cozy bar area also used as a service kitchen as the food is delivered by a food lift from the professional kitchen.