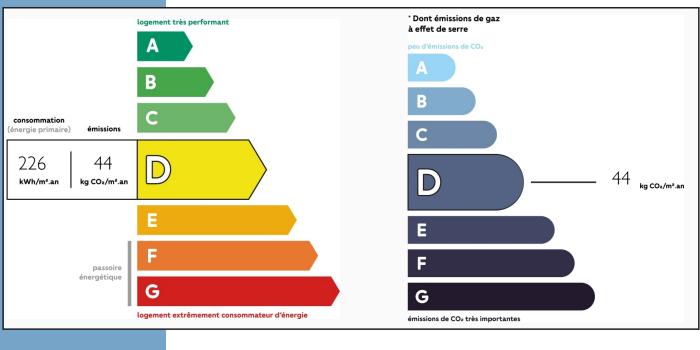

Ref : A24736SM73

LUXURY SKI CHALET OF 948M2 IN COURCHEVEL 1850 WITH LARGE SPA, POOL, GYI CINEMA, BAR, CAR LIFT & STA...

**ENERGIE-DPE** 

Information about risks to which this property is exposed is available on the Géorisques website : https://www.georisques.gouv.fr/