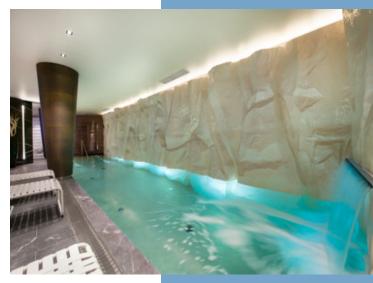

Level-2, Fantastic swimming pool and large spa including sauna, steam room, jacuzzi, massage room, showers, changing room as well as a gymnasium. On this floor there is also a laundry and a staff apartment with sleeping for 3 and a kitchenette and dining area.