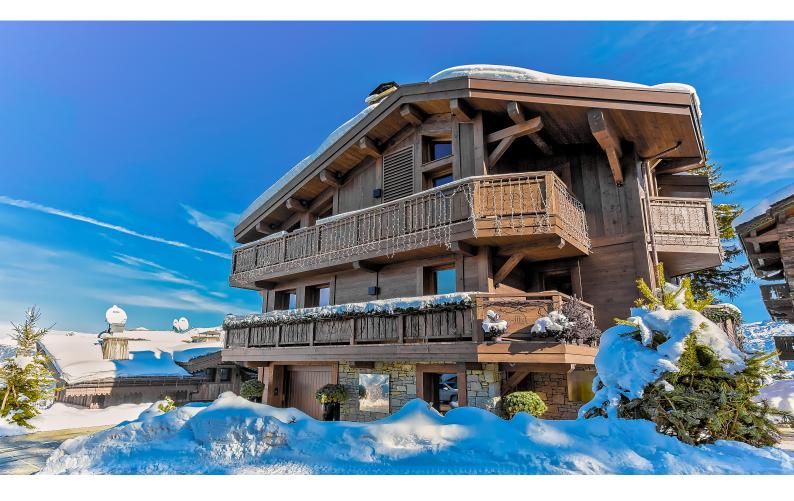

LUXURY SKI CHALET OF 948M2 IN COURCHEVEL 1850 WITH LARGE SPA, POOL, GYM, CINEMA, BAR, CAR LIFT & STAFF AREA

www.leggettprestige.com LEGGETT IMMOBILIER, 42 ROUTE DE RIBERAC, 24340 LA ROCHEBEAUCOURT, FRANCE, UK Freephone: 08700115151 Telephone: +33 553 608 488 E-mail: prestige@leggett.fr

This luxury chalet of 948m2 total space, presents the new owner with an exquisite chalet close to the ski slopes, restaurants, bars and shops of Courchevel 1850.

The chalet comprises:

# DESCRIPTIF

This impressive, luxury chalet of a total size of 948m2 is organised over 6 floors:

Level +2, open plan living and large dining area where an impressive enclosed fireplace and chimney create a division to a cozy bar area also used as a service kitchen as the food is delivered by a food lift from the professional kitchen.