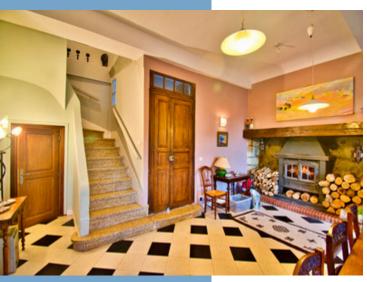

There is a double entrance into the house, with the second leading to a functional utility room to the left. Straight ahead is the entry to the cosy dining/living area which has a large wood burning stove, beautifully tiled floors and views across the countryside. To the left is a functional modern kitchen with a small breakfast nook and utility room.

Also in the dining room is a marble staircase leading to the first level, plus an entry door to the large lounge area.

The lounge has french doors opening onto a double sided staircase which takes you to a paved terrace, infinity pool, summer kitchen and garden - all overlooking the stunning views.

Back in the dining room, the marble staircase winds up to the first floor with it's wide hallways. At one end, a glorious master suite awaits, with a sitting area, separate shower, WC and bath. The other 4 bedrooms ar