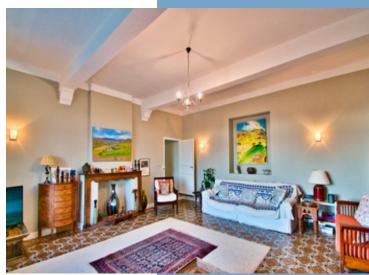

Also in the dining room is a marble staircase leading to the first level, plus an entry door to the large lounge area.

The lounge has french doors opening onto a double sided staircase which takes you to a paved terrace, infinity pool, summer kitchen and garden - all overlooking the stunning views.

Off the lounge is a landing doubling as an office area, and a shower room/WC. Wooden stairs from the landing lead down into a living area with french doors that access the garden, terrace and pool. This part of the house, when accessed through the french doors, could be a self contained studio apartment, with the addition of a small kitchenette, but is currently used as a TV room.