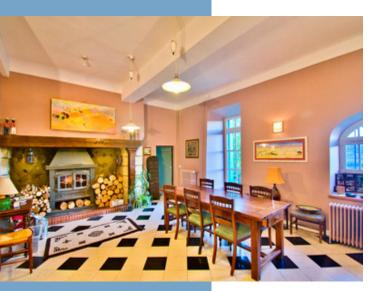

There is a double entrance into the house, with the second leading to a functional utility room to the left. Straight ahead is the entry to the cosy dining/living area which has a large wood burning stove, beautifully tiled floors and views across the countryside. To the left is a functional modern kitchen with a small breakfast nook and utility room.