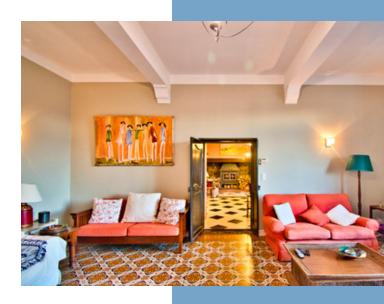

Also in the dining room is a marble staircase leading to the first level, plus an entry door to the large lounge area.

The lounge has french doors opening onto a double sided staircase which takes you to a paved terrace, infinity pool, summer kitchen and garden - all overlooking the stunning views.

Off the lounge is a landing doubling as an office area, and a shower room/WC. Wooden stairs from the landing lead down into a living area with french doors that access the garden, terrace and pool. This part of the house, when accessed through the french doors, could be a self contained studio apartment, with the addition of a small kitchenette, but is currently used as a TV room.