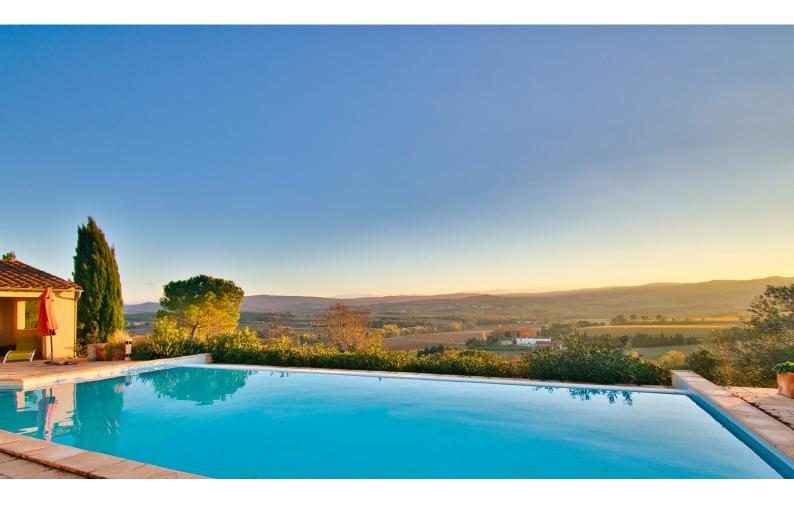

A once in a lifetime opportunity to purchase this magnificent home in the sun-kissed South of France, with far reaching unobstructed views over the surrounding countryside. A bonus infinity pool and summer kitchen (11x5m2), plus beautiful gardens, makes this house is a must view for the discerning buyer.

Also in the dining room is a marble staircase leading to the first level, plus an entry door to the large lounge area.

The lounge has french doors opening onto a double sided staircase which takes you to a paved terrace, infinity pool, summer kitchen and garden - all overlooking the stunning views.

Off the lounge is a landing doubling as an office area, and a shower room/WC. Wooden stairs from the landing lead down into a living area with french doors that access the garden, terrace and pool. This part of the house, when accessed through the french doors, could be a self contained studio apartment, with the addition of a small kitchenette, but is currently used as a TV room.