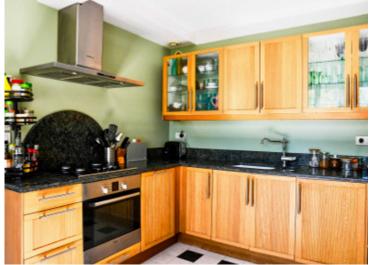

There is a double entrance into the house, with the second leading to a functional utility room to the left. Straight ahead is the entry to the cosy dining/living area which has a large wood burning stove, beautifully tiled floors and views across the countryside. To the left is a functional modern kitchen with a small breakfast nook and utility room.