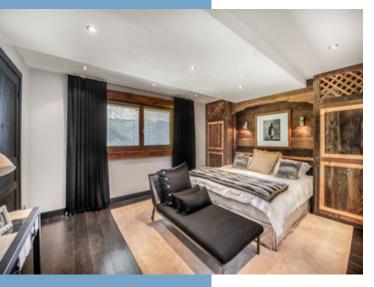

Level - I

Gym and hammam: 41.60m2 Massage room: 7.36m2 storage room: 9.92 Technical room: 9.92

Level 0:

Entrance: 12.92m2 Ski room: 10.55m2

Bedroom 1: 13.9m2, WC 1.6m2, shower room 3.08m2 Bedroom 2: 18.1m2, WC 1.9m2, bathroom 6.3m2

Hall: 1.84 Level 1:

Bedroom 3: 12.16m2, bathroom 6m2 Bedroom 4: (Master suite): 31.4m2 Bedroom 5: 13m2, bathroom 4.96m2

Balcony 16.4m2

Level 2:

Kitchen, living and dining space 74.38m2 (51.8m2 loi carrez)