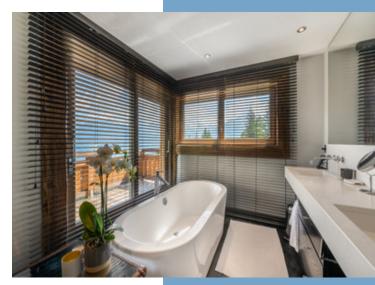

Level - I

Gym and hammam: 41.60m2 Massage room: 7.36m2 storage room: 9.92 Technical room: 9.92

Level 0:

Entrance: 12.92m2 Ski room: 10.55m2

Bedroom 1: 13.9m2, WC 1.6m2, shower room 3.08m2 Bedroom 2: 18.1m2, WC 1.9m2, bathroom 6.3m2

Hall: 1.84 Level 1:

Bedroom 3: 12.16m2, bathroom 6m2 Bedroom 4: (Master suite): 31.4m2 Bedroom 5: 13m2, bathroom 4.96m2

Balcony 16.4m2

Level 2:

Kitchen, living and dining space 74.38m2 (51.8m2 loi carrez)