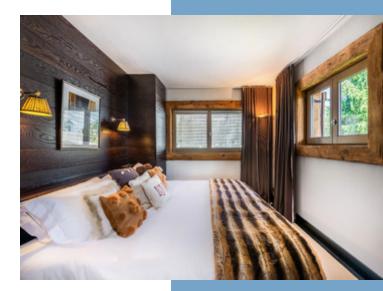

Level - I

Gym and hammam: 41.60m2 Massage room: 7.36m2 storage room: 9.92 Technical room: 9.92

Level 0:

Entrance: 12.92m2 Ski room: 10.55m2

Bedroom 1: 13.9m2, WC 1.6m2, shower room 3.08m2 Bedroom 2: 18.1m2, WC 1.9m2, bathroom 6.3m2

Hall: 1.84 Level 1:

Bedroom 3: 12.16m2, bathroom 6m2 Bedroom 4: (Master suite): 31.4m2 Bedroom 5: 13m2, bathroom 4.96m2

Balcony 16.4m2

Level 2:

Kitchen, living and dining space 74.38m2 (51.8m2 loi carrez)