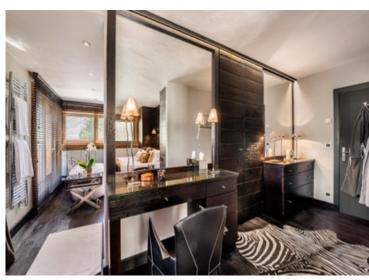

### **DESCRIPTIF**

This superb chalet in Courchevel is beautifully finished and being sold fully furnished with its quality fixtures, fittings and furniture including for eg cashmere curtains.

The chalet comprises:

Level - I

Gym and hammam: 41.60m2 Massage room: 7.36m2 storage room: 9.92 Technical room: 9.92

Level 0:

Entrance: 12.92m2 Ski room: 10.55m2

Bedroom 1: 13.9m2, WC 1.6m2, shower room 3.08m2 Bedroom 2: 18.1m2, WC 1.9m2, bathroom 6.3m2

Hall: 1.84 Level 1:

Bedroom 3: 12.16m2, bathroom 6m2 Bedroom 4: (Master suite): 31.4m2 Bedroom 5: 13m2, bathroom 4.96m2

Balcony 16.4m2

Level 2:

Kitchen, living and dining space 74.38m2 (51.8m2 loi carrez)