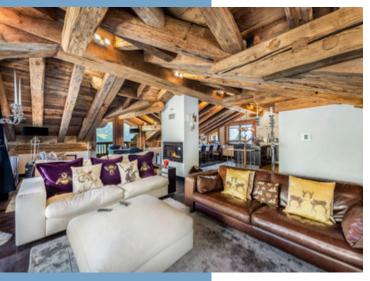

- Luxury ski in/ski out chalet, sold fully furnished
- Fireplace at the heart of an open plan living area
- 5 ensuite bedrooms
- Additional ski room, hammam, massage room and gym
- Panoramic mountain views

### **DESCRIPTIF**

This superb chalet in Courchevel is beautifully finished and being sold fully furnished with its quality fixtures, fittings and furniture including for eg cashmere curtains.

The chalet comprises: