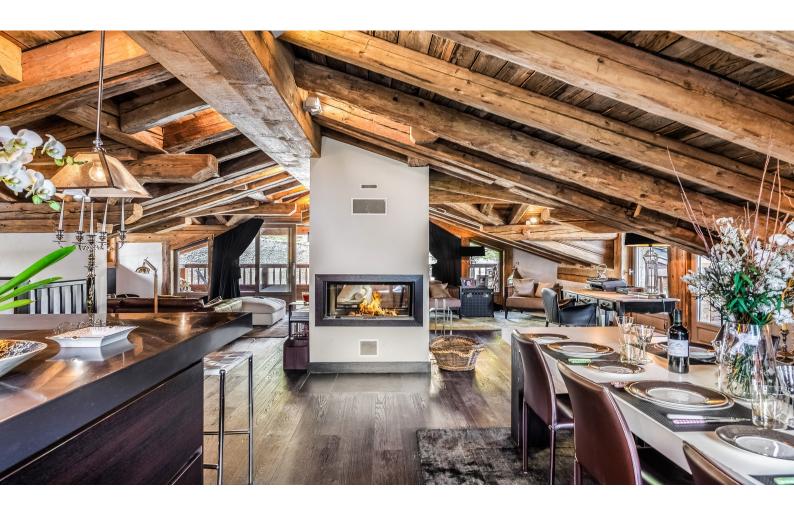

- Luxury ski in/ski out chalet, sold fully furnished
- Fireplace at the heart of an open plan living area
- 5 ensuite bedrooms
- Additional ski room, hammam, massage room and gym
- Panoramic mountain views

A fantastic opportunity to buy this stunning, luxurious chalet right by the ski pistes in Courchevel Village.

Beautifully presented, this chalet is being sold fully furnished, allowing for an easy transition into your new ski property

### **DESCRIPTIF**

This superb chalet in Courchevel is beautifully finished and being sold fully furnished with its quality fixtures, fittings and furniture including for eg cashmere curtains.

The chalet comprises: