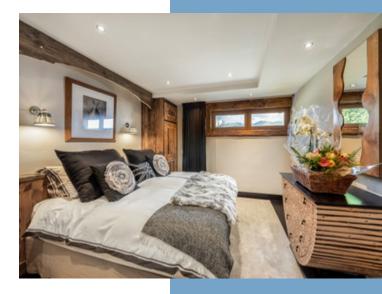

Level - I

Gym and hammam: 41.60m2 Massage room: 7.36m2 storage room: 9.92 Technical room: 9.92

Level 0:

Entrance: 12.92m2 Ski room: 10.55m2

Bedroom 1: 13.9m2, WC 1.6m2, shower room 3.08m2 Bedroom 2: 18.1m2, WC 1.9m2, bathroom 6.3m2

Hall: 1.84 Level 1:

Bedroom 3: 12.16m2, bathroom 6m2 Bedroom 4: (Master suite): 31.4m2 Bedroom 5: 13m2, bathroom 4.96m2

Balcony 16.4m2

Level 2:

Kitchen, living and dining space 74.38m2 (51.8m2 loi carrez)