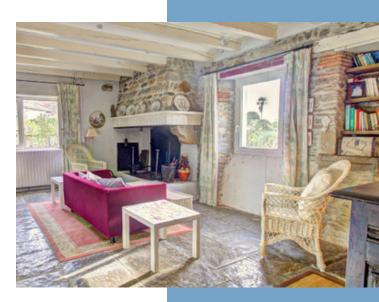

To the left of the reception room is a cosy winter sitting room with a Bidache-stone floor, a traditional stone sink (used as a bookcase) and a super open fireplace. Adjoining this room is a study/office, which could be used as a fifth bedroom, a nursery, a t