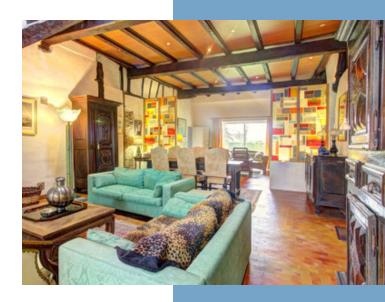

The walled garden, which encloses the villa on three sides, has ample flat land for an in-ground swimming pool (permission required), a summer kitchen, a children's play area, a boules piste...

From the garden, the arched front door of the villa opens into a vast open-plan reception room (eskatz) with a wonderful oak staircase, a formal sitting area, a formal dining area and an informal summer sitting area at the far end of the room. Two stunning stained-glass panels separate the formal and informal areas of the room. The informal summer sitting area also has sliding glazed doors out to the garden.

To the left of the reception room is a cosy winter sitting room with a Bidache-stone floor, a traditional stone sink (used as a bookcase) and a super open fireplace. Adjoining this room is a study/office, which could be used as a fifth bedroom, a nursery, a t