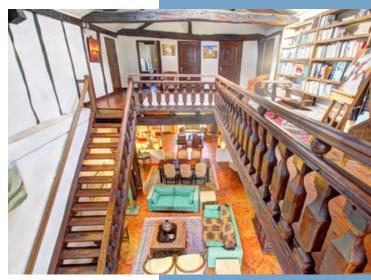

The walled garden, which encloses the villa on three sides, has ample flat land for an in-ground swimming pool (permission required), a summer kitchen, a children's play area, a boules piste...

From the garden, the arched front door of the villa opens into a vast open-plan reception room (eskatz) with a wonderful oak staircase, a formal sitting area, a formal dining area and an informal summer sitting area at the far end of the room. Two stunning stained-glass panels separate the formal and informal areas of the room. The informal summer sitting area also has sliding glazed doors out to the garden.