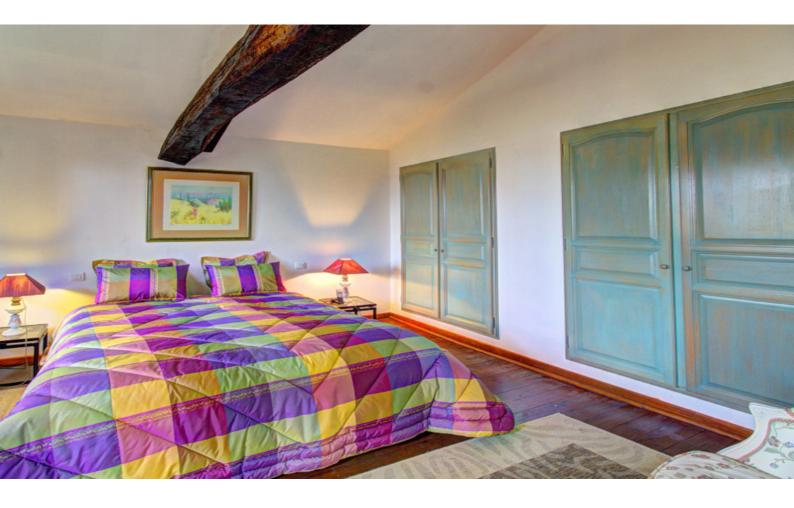

To the left of the reception room is a cosy winter sitting room with a Bidache-stone floor, a traditional stone sink (used as a bookcase) and a super open fireplace. Adjoining this room is a study/office, which could be used as a fifth bedroom, a nursery, a t