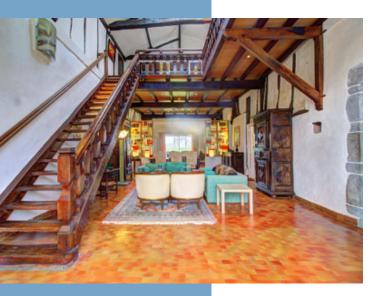

The walled garden, which encloses the villa on three sides, has ample flat land for an in-ground swimming pool (permission required), a summer kitchen, a children's play area, a boules piste...

From the garden, the arched front door of the villa opens into a vast open-plan reception room (eskatz) with a wonderful oak staircase, a formal sitting area, a formal dining area and an informal summer sitting area at the far end of the room. Two stunning stained-glass panels separate the formal and informal areas of the room. The informal summer sitting area also has sliding glazed doors out to the garden.