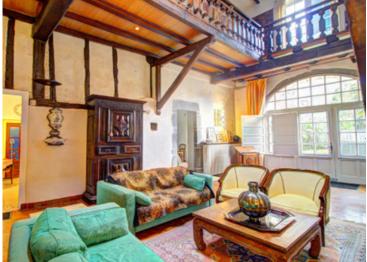

The walled garden, which encloses the villa on three sides, has ample flat land for an in-ground swimming pool (permission required), a summer kitchen, a children's play area, a boules piste...

From the garden, the arched front door of the villa opens into a vast open-plan reception room (eskatz) with a wonderful oak staircase, a formal sitting area, a formal dining area and an informal summer sitting area at the far end of the room. Two stunning stained-glass panels separate the formal and informal areas of the room. The informal summer sitting area also has sliding glazed doors out to the garden.

To the left of the reception room is a cosy winter sitting room with a Bidache-stone floor, a traditional stone sink (used as a bookcase) and a super open fireplace. Adjoining this room is a study/office, which could be used as a fifth bedroom, a nursery, a t