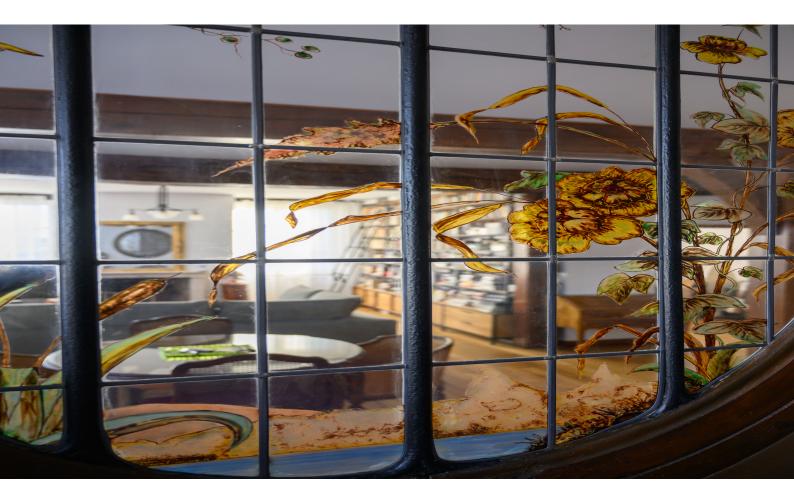

# DESCRIPTIF

This flat occupies the entire first floor of an 18th-century residence. Fans of wood features such as wainscoting, exposed beams, half-timbered walls and solid oak parquet flooring will be captivated by the authenticity and charm of this interior.

We are delighted to present this exceptional property, which combines old-world charm with contemporary elegance.equipped with a connected system, this flat offers modern features such as lighting, shading and heating, as well as intruder, flood and fall detectors for maximum peace of mind.the flat has recently benefited from a complete renovation, eliminating the need for any works. The restoration of the building's facades has just been completed thanks to the support of the Fondation du Patrimoine, with the approval and compliments of the Architecte des Bâtiments de France. A private car park with electric recharging facilities completes the property.