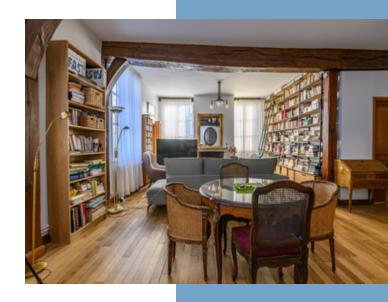

Discover the privilege of living in a place steeped in history in the heart of Chartres in this magnificent flat of around 127m2 right in the centre of town. The generous volumes and high ceilings in the main rooms give this flat a unique atmosphere, comprising a vast entrance hall, a 47m2 living room with fireplace and adjoining storeroom, a

# DESCRIPTIF

This flat occupies the entire first floor of an 18th-century residence. Fans of wood features such as wainscoting, exposed beams, half-timbered walls and solid oak parquet flooring will be captivated by the authenticity and charm of this interior.

- A living room around 47 m2 with fireplace and high ceilings

- A master suite comprising of a bedroom around 18 m2, a bathroom with bath and wc and storage space

- A bedroom of around 10m2
- A bedroom or An office around 16 m2