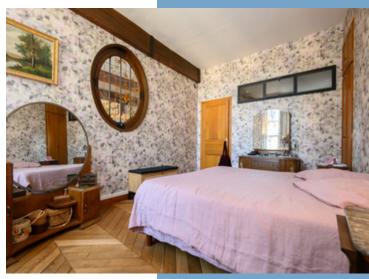

# DESCRIPTIF

This flat occupies the entire first floor of an 18th-century residence. Fans of wood features such as wainscoting, exposed beams, half-timbered walls and solid oak parquet flooring will be captivated by the authenticity and charm of this interior.

- A living room around 47 m2 with fireplace and high ceilings

- A master suite comprising of a bedroom around 18 m2, a bathroom with bath and wc and storage space

- A bedroom of around 10m2
- A bedroom or An office around 16 m2