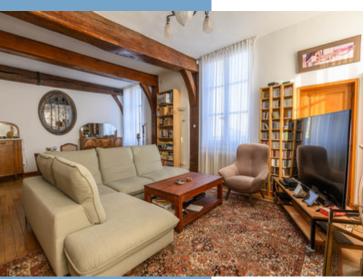

Discover the privilege of living in a place steeped in history in the heart of Chartres in this magnificent flat of around 127m2 right in the centre of town. The generous volumes and high ceilings in the main rooms give this flat a unique atmosphere, comprising a vast entrance hall, a 47m2 living room with fireplace and adjoining storeroom, a

# DESCRIPTIF

This flat occupies the entire first floor of an 18th-century residence. Fans of wood features such as wainscoting, exposed beams, half-timbered walls and solid oak parquet flooring will be captivated by the authenticity and charm of this interior.

- A living room around 47 m2 with fireplace and high ceilings

- A master suite comprising of a bedroom around 18 m2, a bathroom with bath and wc and storage space

- A bedroom of around 10m2
- A bedroom or An office around 16 m2