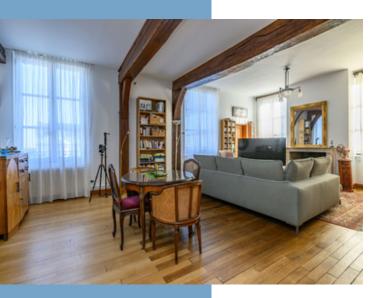

Discover the privilege of living in a place steeped in history in the heart of Chartres in this magnificent flat of around 127m2 right in the centre of town. The generous volumes and high ceilings in the main rooms give this flat a unique atmosphere, comprising a vast entrance hall, a 47m2 living room with fireplace and adjoining storeroom, a

# DESCRIPTIF

This flat occupies the entire first floor of an 18th-century residence. Fans of wood features such as wainscoting, exposed beams, half-timbered walls and solid oak parquet flooring will be captivated by the authenticity and charm of this interior.

- A living room around 47 m2 with fireplace and high ceilings

- A master suite comprising of a bedroom around 18 m2, a bathroom with bath and wc and storage space

- A bedroom of around 10m2
- A bedroom or An office around 16 m2