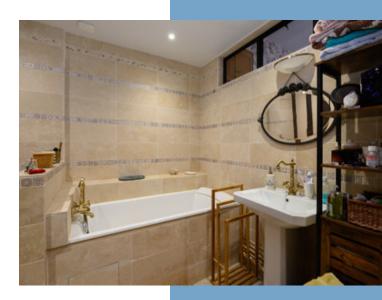

- A living room around 47 m2 with fireplace and high ceilings

- A master suite comprising of a bedroom around 18 m2, a bathroom with bath and wc and storage space

- A bedroom of around 10m2
- A bedroom or An office around 16 m2