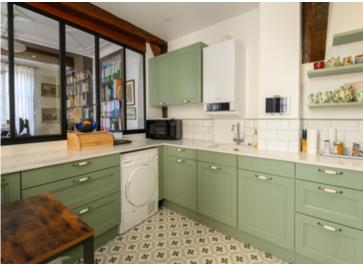

# DESCRIPTIF

This flat occupies the entire first floor of an 18th-century residence. Fans of wood features such as wainscoting, exposed beams, half-timbered walls and solid oak parquet flooring will be captivated by the authenticity and charm of this interior.

We are delighted to present this exceptional property, which combines old-world charm with contemporary elegance.equipped with a connected system, this flat offers modern features such as lighting, shading and heating, as well as intruder, flood and fall detectors for maximum peace of mind.the flat has recently benefited from a complete renovation, eliminating the need for any works. The restoration of the building's facades has just been completed thanks to the support of the Fondation du Patrimoine, with the approval and compliments of the Architecte des Bâtiments de France. A private car park with electric recharging facilities completes the property.