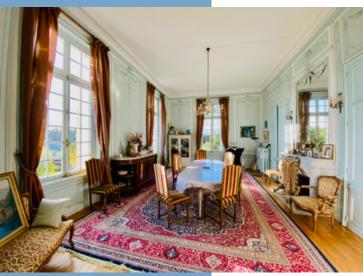

Ground floor: An impressive entrance hall (70m2) with marble columns. The beautifully proportioned rooms on this floor are full of original features: marble fireplaces, antique parquet flooring, wood panelling and moulded ceilings - all in excellent condition. Salon (45m2), Dining Room (42m2), Music Room (19m2), Kitchen (24m2), East Sitting Room (19m2), Gallery (24m2), Bedroom (25m2), Office (8m2); one bathroom.