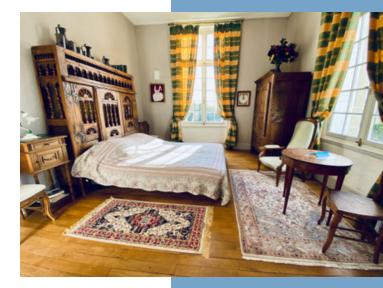

Ground floor: An impressive entrance hall (70m2) with marble columns. The beautifully proportioned rooms on this floor are full of original features: marble fireplaces, antique parquet flooring, wood panelling and moulded ceilings - all in excellent condition. Salon (45m2), Dining Room (42m2), Music Room (19m2), Kitchen (24m2), East Sitting Room (19m2), Gallery (24m2), Bedroom (25m2), Office (8m2); one bathroom.

From the ground floor, a beautiful solid wood staircase leads to a large landing which features at one end a library with a reading corner. Library corner (24m2), Bedrooms (58m2, 40m2, 33m2, 26m2, 25m2, 8m2), Dressing Room (4m2); five bathrooms.

The second floor comprises six bedrooms, a suite and a convertible attic. Bedrooms (54m2, 45m2, 26m2, 19m2, 19m2, 8m2), Dressing Room (19m2), WC, Attic (43m2); two bathrooms.

The garden level is currently used as the owner's apartment - it comprises: a vast living room with open-plan kitchen (64m2), four bedrooms (19m2, 18m2, 16m2, 13m2), two bathrooms (4m2, 4m2), boiler room (19m2), an office (10m2), workshop (19m2) and laundry room (4m2). In the grounds - former