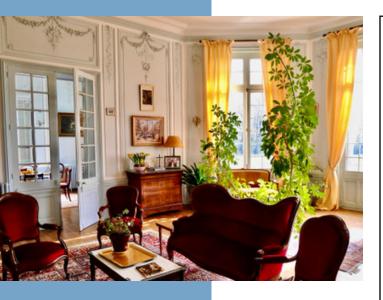

Ground floor: An impressive entrance hall (70m2) with marble columns. The beautifully proportioned rooms on this floor are full of original features: marble fireplaces, antique parquet flooring, wood panelling and moulded ceilings - all in excellent condition. Salon (45m2), Dining Room (42m2), Music Room (19m2), Kitchen (24m2), East Sitting Room (19m2), Gallery (24m2), Bedroom (25m2), Office (8m2); one bathroom.