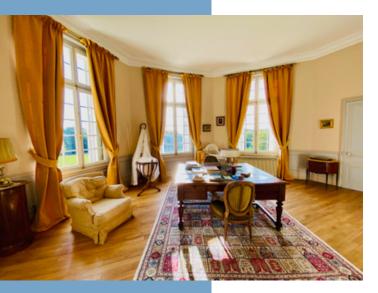

From the ground floor, a beautiful solid wood staircase leads to a large landing which features at one end a library with a reading corner. Library corner (24m2), Bedrooms (58m2, 40m2, 33m2, 26m2, 25m2, 8m2), Dressing Room (4m2); five bathrooms.