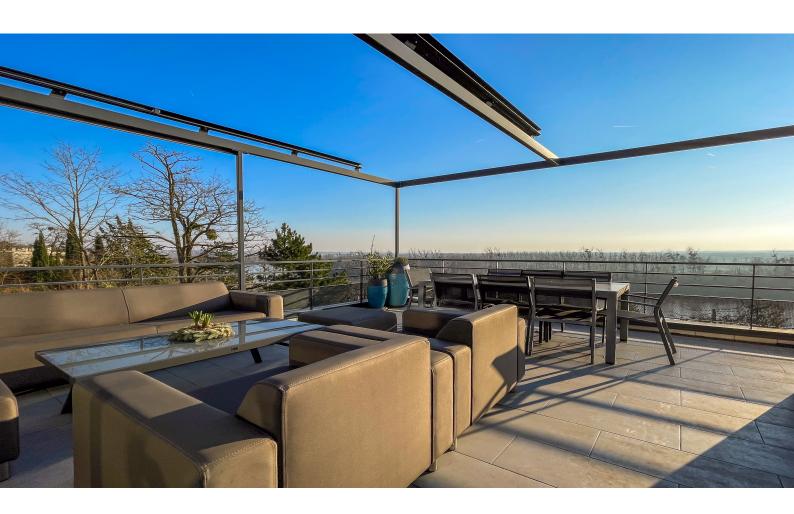

\*Price based on current exchange rate which is subject to change

- South facing balcony 30m2 with view of the Seine
- Magnificent living room of 71m2 with terrace
- 22 minutes by train from Herblay station to Paris
- Calm and secure residential area not overlooked
- Comfort and convenience of modern design

### **DESCRIPTIF**

sunset.

With its superb raised balcony 30m2 and terrace 58m2 overlooking the river Seine that curves away to the east and west this house is a must for anyone who appreciates a spectacular view.

Whether you enjoy taking breakfast while watching the sunrise over the Paris skyline or like to relax with an aperitif while watching the sun go down over the Seine the elevated terrace provides the ideal vantage point.

The house has been completely redesigned and rebuilt by architects who have succeeded in optimising the impact of the extraordinary south facing view. They have created a modern living space that responds to the need for a large living area that's ideal for entertaining with open access to exceptional outside living areas including a summer kitchen on the terrace.