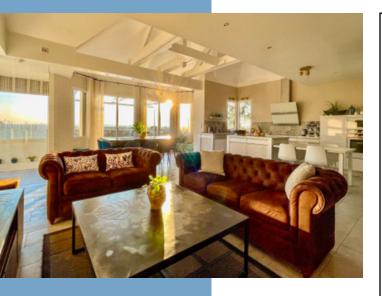

Accommodation is arranged as follows:

GROUND FLOOR: Entrance with cupboard leading to an open plan Lounge / Dining room / Kitchen (71.38m2) with cathedral ceiling and French doors giving access to an elevated terrace with outdoor kitchen; WCI (1.96m2). Corridor (9m2) leading to 2 bedrooms (14.75m2 and 14.68m2) a bathroom with bath, walk in Italian shower and 2 separate wash basins with storage (7.88m2); Utility room (9.46m2); Cinema room (25.7m2); wine cellar 2.25m2).