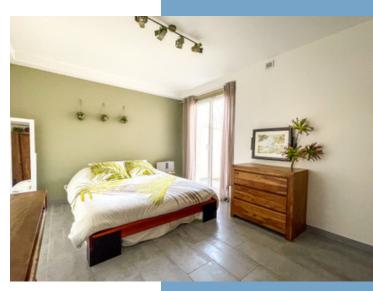

Accommodation is arranged as follows:

GROUND FLOOR: Entrance with cupboard leading to an open plan Lounge / Dining room / Kitchen (71.38m2) with cathedral ceiling and French doors giving access to an elevated terrace with outdoor kitchen; WCI (1.96m2). Corridor (9m2) leading to 2 bedrooms (14.75m2 and 14.68m2) a bathroom with bath, walk in Italian shower and 2 separate wash basins with storage (7.88m2); Utility room (9.46m2); Cinema room (25.7m2); wine cellar 2.25m2).