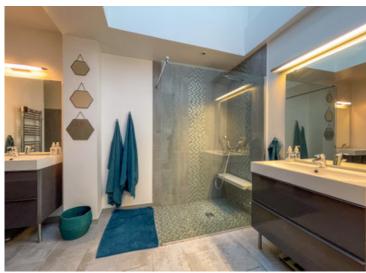

Accommodation is arranged as follows:

GROUND FLOOR: Entrance with cupboard leading to an open plan Lounge / Dining room / Kitchen (71.38m2) with cathedral ceiling and French doors giving access to an elevated terrace with outdoor kitchen; WCI (1.96m2). Corridor (9m2) leading to 2 bedrooms (14.75m2 and 14.68m2) a bathroom with bath, walk in Italian shower and 2 separate wash basins with storage (7.88m2); Utility room (9.46m2); Cinema room (25.7m2); wine cellar 2.25m2).