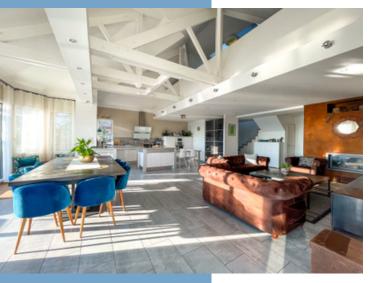

Accommodation is arranged as follows:

GROUND FLOOR: Entrance with cupboard leading to an open plan Lounge / Dining room / Kitchen (71.38m2) with cathedral ceiling and French doors giving access to an elevated terrace with outdoor kitchen; WCI (1.96m2). Corridor (9m2) leading to 2 bedrooms (14.75m2 and 14.68m2) a bathroom with bath, walk in Italian shower and 2 separate wash basins with storage (7.88m2); Utility room (9.46m2); Cinema room (25.7m2); wine cellar 2.25m2).