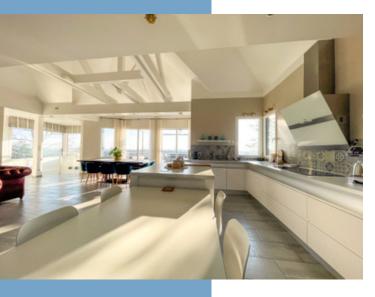

Accommodation is arranged as follows:

GROUND FLOOR: Entrance with cupboard leading to an open plan Lounge / Dining room / Kitchen (71.38m2) with cathedral ceiling and French doors giving access to an elevated terrace with outdoor kitchen; WCI (1.96m2). Corridor (9m2) leading to 2 bedrooms (14.75m2 and 14.68m2) a bathroom with bath, walk in Italian shower and 2 separate wash basins with storage (7.88m2); Utility room (9.46m2); Cinema room (25.7m2); wine cellar 2.25m2).