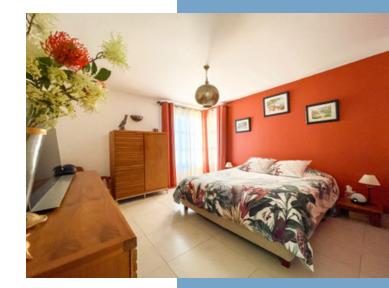

FIRST FLOOR: From the entrance, a staircase leads up to an office on a mezzanine floor (14.16m2); a master bedroom (17.55m2) with dressing room (3.52); bathroom with bath, double wash basins and walk in Italian shower (8.22m2).