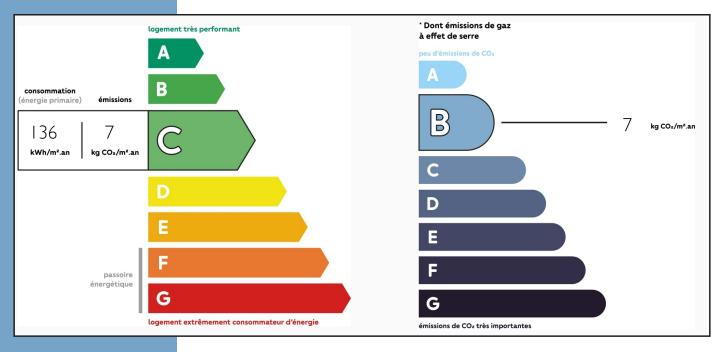

From the entrance, a staircase leads up to an office on a mezzanine floor (14.16m2); a master bedroom (17.55m2) with dressing room (3.52); bathroom with bath, double wash basins and walk in Italian shower (8.22m2).

GARDEN LEVEL: A s

More Online :

https://leggettprestige.com/luxury-property-for-sale/view/A26347EHO95 COMPLETE FILE AND POHOTO ON REQUEST 4 BEDROOM ARCHITECTS HOUSE WITH VIEWS OF PARIS AND THE SEINE FOR SALE AT 95220 HERBLAY-SUR-SEINE...

Ref: A26347EHO95







4 BEDROOM ARCHITECTS
HOUSE WITH VIEWS OF PAR
AND THE SEINE FOR SALE A
95220 HERBLAY-SUR-SEINE...

Information about risks to which this property is exposed is available on the Géorisques website : <a href="https://www.georisques.gouv.fr/">https://www.georisques.gouv.fr/</a>

#### Ref: A26347EHO95

## **ENERGIE-DPE**



### NOTICE

Leggetts, their client and any joint agents give notice that:

- I: Quoted prices are subject to fluctuations in exchangerates. Please contact an agent for an up-to-date price. They are not authorised to make or give any representations or warranties in relation to the property either here or elsewhere, either on their own behalf or on behalf of their client or otherwise. They assume no responsibility for any statement that may be made in these particulars. These particulars do not form part of any offer or contract and must not be relied upon as statements or representations of fact. In particular they neither have nor assume responsibility for any statement concerning the financial arrangements or the commercial scheme which may be made available by their clients or others