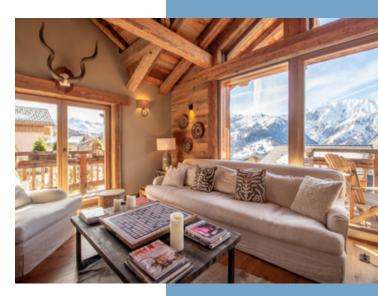

A striking central staircase leads to the first floor where you will find a third bedroom, complete with an en-suite bathroom and a balcony offering sweeping views of the surrounding mountains.

The master bedroom, adorned with luxury finishes, features bespoke wardrobes and a large shower room with double washbasin. The bedroom offers direct access to the sun-soaked, southwest-facing terrace, spanning approximately 35m<sup>2</sup>.

An adjacent reading/office area, with access to the terrace, provides a calm space for relaxation or work.

The main living area is situated on the top floor of the chalet with a magnificent apparent timber roof structure on show. A modern, fully equipped kitchen is seamlessly integrated with the spacious dining area and living room. Relax around the cosy central fireplace, the perfect way to unwind after a day of mountain adventures. Floor-to-ceiling windows flood the space with natural light and provide access to west, south and east facing balconies allowing you to experience the beauty of sunrise and sunset over the stunning mountain landscape.