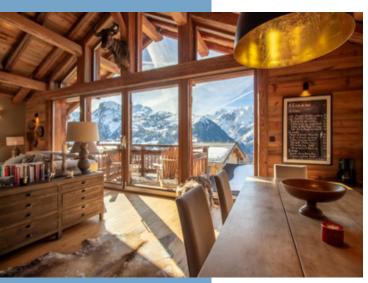

An adjacent reading/office area, with access to the terrace, provides a calm space for relaxation or work.

The main living area is situated on the top floor of the chalet with a magnificent apparent timber roof structure on show. A modern, fully equipped kitchen is seamlessly integrated with the spacious dining area and living room. Relax around the cosy central fireplace, the perfect way to unwind after a day of mountain adventures. Floor-to-ceiling windows flood the space with natural light and provide access to west, south and east facing balconies allowing you to experience the beauty of sunrise and sunset over the stunning mountain landscape.