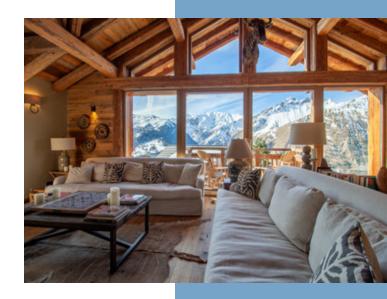

A striking central staircase leads to the first floor where you will find a third bedroom, complete with an en-suite bathroom and a balcony offering sweeping views of the surrounding mountains.

The master bedroom, adorned with luxury finishes, features bespoke wardrobes and a large shower room with double washbasin. The bedroom offers direct access to the sun-soaked, southwest-facing terrace, spanning approximately 35m<sup>2</sup>.

An adjacent reading/office area, with access to the terrace, provides a calm space for relaxation or work.

The main living area is situated on the top floor of the chalet with a magnificent apparent timber roof structure on show. A modern, fully equipped kitchen is seamlessly integrated with the spacious dining area and living room. Relax around the cosy central fireplace, the perfect way to unwind after a day of mountain adventures. Floor-to-ceiling windows flood the space with natural light and provide access to west, south and east facing balconies allowing you to experience the beauty of sunrise and sunset over the stunning mountain landscape.