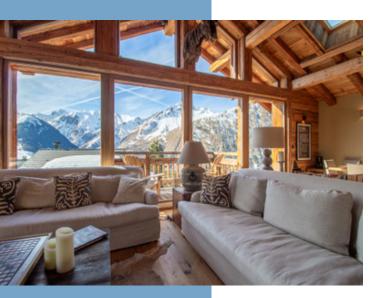

An adjacent reading/office area, with access to the terrace, provides a calm space for relaxation or work.

The main living area is situated on the top floor of the chalet with a magnificent apparent timber roof structure on show. A modern, fully equipped kitchen is seamlessly integrated with the spacious dining area and living room. Relax around the cosy central fireplace, the perfect way to unwind after a day of mountain adventures. Floor-to-ceiling windows flood the space with natural light and provide access to west, south and east facing balconies allowing you to experience the beauty of sunrise and sunset over the stunning mountain landscape.