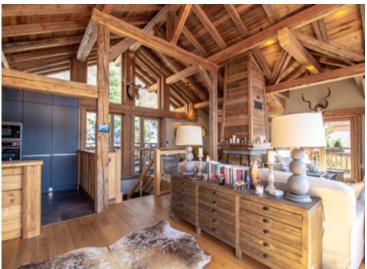

# DESCRIPTIF

With its spacious entrance hallway, the ground floor of the chalet encompasses two spacious double bedrooms, each with their own en-suite bathroom or shower room. A well-appointed ski room, laundry and utility room, guest WC and ample storage space complete this level.

An adjacent reading/office area, with access to the terrace, provides a calm space for relaxation or work.

The main living area is situated on the top floor of the chalet with a magnificent apparent timber roof structure on show. A modern, fully equipped kitchen is seamlessly integrated with the spacious dining area and living room. Relax around the cosy central fireplace, the perfect way to unwind after a day of mountain adventures. Floor-to-ceiling windows flood the space with natural light and provide access to west, south and east facing balconies allowing you to experience the beauty of sunrise and sunset over the stunning mountain landscape.