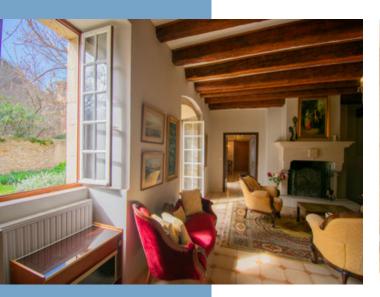

On the ground floor, you're greeted by a spacious living room, a haven of soft light and inviting comfort, where the doors open wide to the garden beyond, as though calling you to step outside and breathe in the fresh, fragrant air. The grand dining room, bathed in the soft glow of candlelight, is the perfect setting for intimate dinners or lively gatherings, spilling out onto the garden—an idyllic place to share a glass of wine under the stars.

Upstairs, the first floor is where the heart of the home truly beats. The master bedroom, with its serene atmosphere, offers sweeping views of the picturesque village and the surrounding hills. The private terrace, large enough for a small table and chairs, is an enchanting spot to enjoy a morning coffee or evening aperitif while watching the sun dip below the horizon.