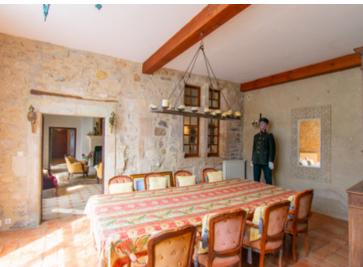

On the ground floor, you're greeted by a spacious living room, a haven of soft light and inviting comfort, where the doors open wide to the garden beyond, as though calling you to step outside and breathe in the fresh, fragrant air. The grand dining room, bathed in the soft glow of candlelight, is the perfect setting for intimate dinners or lively gatherings, spilling out onto the garden—an idyllic place to share a glass of wine under the stars.