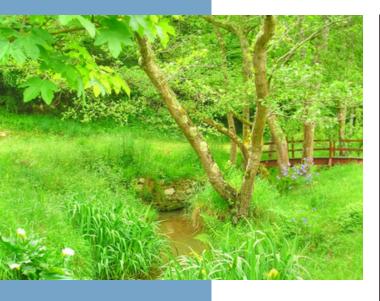

The main house and the guest cottage are set either side of a paved terrace, which overlooks delightful mature gardens of 6,650m<sup>2</sup>. A little river on one side of the grounds is crossed by a romantic wooden bridge à la Monet - and there is a wooden outbuilding of about 50m<sup>2</sup> at the far end of the land, along with a children's playhouse.