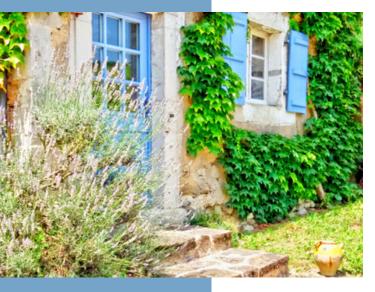

The main house and the guest cottage are set either side of a paved terrace, which overlooks delightful mature gardens of 6,650m<sup>2</sup>. A little river on one side of the grounds is crossed by a romantic wooden bridge à la Monet - and there is a wooden outbuilding of about 50m<sup>2</sup> at the far end of the land, along with a children's playhouse.