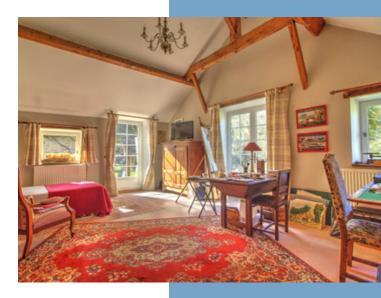

From the main room, a corridor leads round to a bedroom, which has super views of the garden. A shower room with an Italian-style shower and a separate WC are also accessible from the corridor.

From the main room, a beautiful wooden staircase leads up to the first floor, which comprises a landing, a large bedroom, a family bathroom and a separate WC.

The second floor comprises a bedroom and a landing, which can be used as a small sitting room/library/study area.

More Online : https://leggettprestige.com/luxury-property-for-sale/view/A27017CEL64 <u>COMPLETE FILE AND POHOTO ON REQUEST</u>