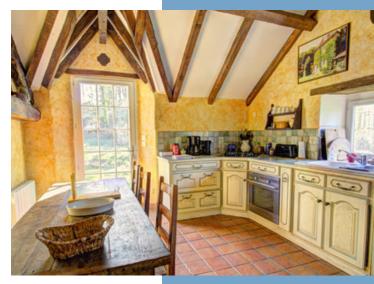

From the terrace, the front door of the main house opens into a huge open-plan main room with a sitting area, a dining room and a kitchen area. The room has a lovely open fireplace and a working bread oven!