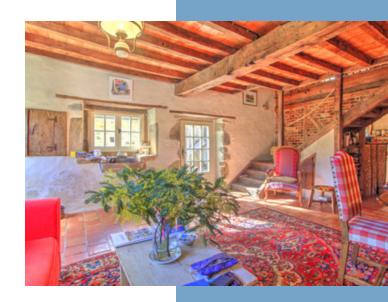

From the terrace, the front door of the main house opens into a huge open-plan main room with a sitting area, a dining room and a kitchen area. The room has a lovely open fireplace and a working bread oven!