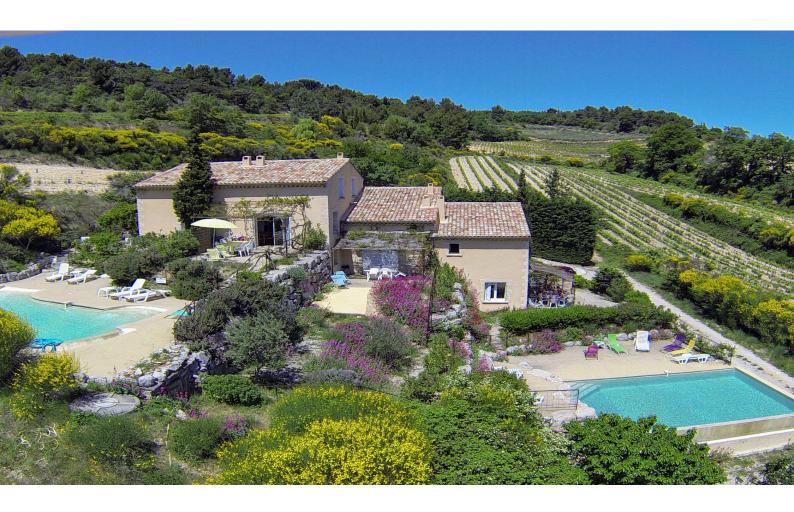

•

SET OF 3 HOUSES WITH SUBLIME VIEWS, 2 SWIMMING POOLS, OUTBUILDINGS AND SPRING. CLOSE TO A PROVENCAL ...

Ref: A27612NEB26

The houses, measuring 190m², 120m² and 65m², are set in exceptional greenery. Less than 1 km from the centre of the village of Vinsobres, this property is in the heart of nature, with breathtaking views of Mont Ventoux, among other mountains.

The 6635 m<sup>2</sup> property also has 2 swimming pools and a spring, with

#### **DESCRIPTIF**

The property currently comprises a main house of 190 m<sup>2</sup> with its own swimming pool and 2 houses of 120 m<sup>2</sup> and 65 m<sup>2</sup> for tourist rentals, sharing the second swimming pool.

The rentals have an attractive yield and the current owner continues to take bookings.

The property is also ideal for a large family with their own homes while enjoying family time.

The south-facing houses all have magnificent views of the village of Vinsobres, the mountains in the distance and Mont Ventoux. There are no neighbours and the houses are set in the hills, nestled between organic vineyards, olive groves, lavender fields, truffle oaks and other regional vegetation.