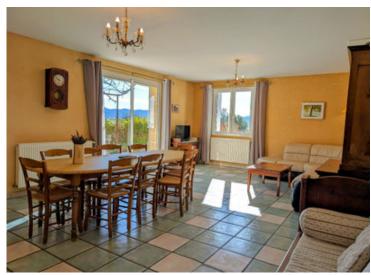

#### **DESCRIPTIF**

The property currently comprises a main house of 190 m<sup>2</sup> with its own swimming pool and 2 houses of 120 m<sup>2</sup> and 65 m<sup>2</sup> for tourist rentals, sharing the second swimming pool.

Main house (190 m²):

Ground floor

- Living and dining room (55 m<sup>2</sup>) with wood-burning stove
- Kitchen with bar area (20 m²)
- Bedroom (II m²)
- Bathroom

First floor (west side)

- 2 bedrooms (21 m<sup>2</sup> and 14 m<sup>2</sup>)
- Shower room with toilet