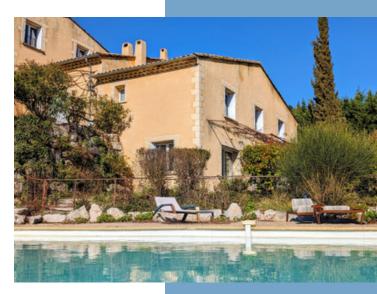

•

SET OF 3 HOUSES WITH SUBLIME VIEWS, 2 SWIMMING POOLS, OUTBUILDINGS AND SPRING. CLOSE TO A PROVENCAL ...

Ref: A27612NEB26

The houses, measuring 190m², 120m² and 65m², are set in exceptional greenery. Less than 1 km from the centre of the village of Vinsobres, this property is in the heart of nature, with breathtaking views of Mont Ventoux, among other mountains.

The 6635 m<sup>2</sup> property also has 2 swimming pools and a spring, with

#### **DESCRIPTIF**

The property currently comprises a main house of 190 m<sup>2</sup> with its own swimming pool and 2 houses of 120 m<sup>2</sup> and 65 m<sup>2</sup> for tourist rentals, sharing the second swimming pool.