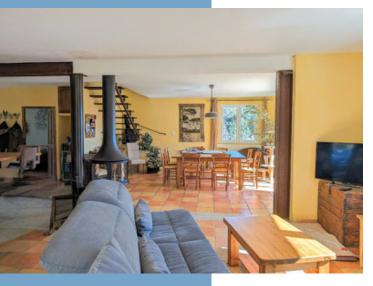

Main house (190 m²):

Ground floor

- Living and dining room (55 m<sup>2</sup>) with wood-burning stove
- Kitchen with bar area (20 m²)
- Bedroom (II m²)
- Bathroom

First floor (west side)

- 2 bedrooms (21 m<sup>2</sup> and 14 m<sup>2</sup>)
- Shower room with toilet