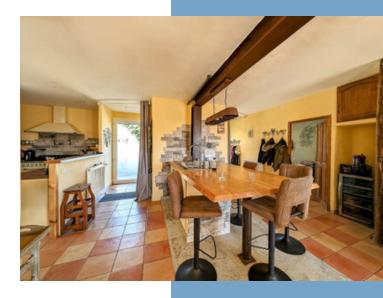

First floor (east side)

- 2 bedrooms (21  $m^2$  and 14  $m^2$ )
- Shower room with toilet

House / gîte ( $120 \text{ m}^2$ ) - furnished

Ground floor

- Lounge and dining room (35 m²)
- Kitchen (8 m<sup>2</sup>)
- Bedroom (12 m<sup>2</sup>)
- Toilets
- Carport