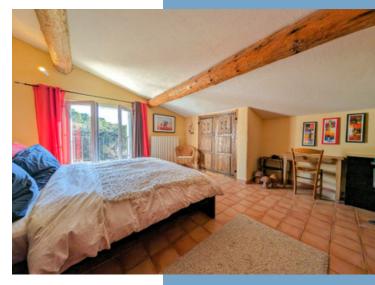

Main house (190 m²):

Ground floor

- Living and dining room (55 m<sup>2</sup>) with wood-burning stove
- Kitchen with bar area (20 m²)
- Bedroom (II m²)
- Bathroom

First floor (west side)

- 2 bedrooms (21 m<sup>2</sup> and 14 m<sup>2</sup>)
- Shower room with toilet

First floor (east side)

- 2 bedrooms (21  $m^2$  and 14  $m^2$ )
- Shower room with toilet

House / gîte ( $120 \text{ m}^2$ ) - furnished

Ground floor

- Lounge and dining room (35 m²)
- Kitchen (8 m<sup>2</sup>)
- Bedroom (12 m<sup>2</sup>)
- Toilets
- Carport