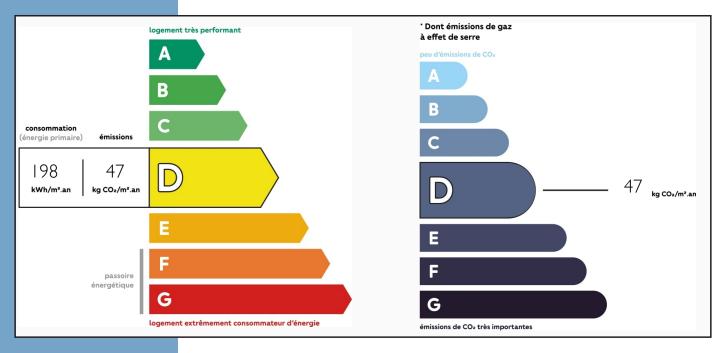

First floor (east side)

- 2 bedrooms (21  $m^2$  and 14  $m^2$ )
- Shower room with toilet

House / gîte ( $120 \text{ m}^2$ ) - furnished

Ground floor

- Lounge and dining room (35 m²)
- Kitchen (8 m<sup>2</sup>)
- Bedroom (12 m<sup>2</sup>)
- Toilets
- Carport

First floor

- 3 bedrooms (10 m², 13 m², 14 m²)
- I bathroom with toilet & I shower room

More Online:

https://leggettprestige.com/luxury-property-for-sale/view/A27612NEB26 COMPLETE FILE AND POHOTO ON REQUEST







SET OF 3 HOUSES WITH SUBLIME VIEWS, 2 SWIMMING POOLS, OUTBUILDINGS AND SPRING. CLOSE TO A PROVENCAL Information about risks to which this property is exposed is available on the Géorisques website : <a href="https://www.georisques.gouv.fr/">https://www.georisques.gouv.fr/</a>

Ref : A27612NEB26

## **ENERGIE-DPE**



### NOTICE

Leggetts, their client and any joint agents give notice that:

- I: Quoted prices are subject to fluctuations in exchangerates. Please contact an agent for an up-to-date price. They are not authorised to make or give any representations or warranties in relation to the property either here or elsewhere, either on their own behalf or on behalf of their client or otherwise. They assume no responsibility for any statement that may be made in these particulars. These particulars do not form part of any offer or contract and must not be relied upon as statements or representations of fact. In particular they neither have nor assume responsibility for any statement concerning the financial arrangements or the commercial scheme which may be made available by their clients or others