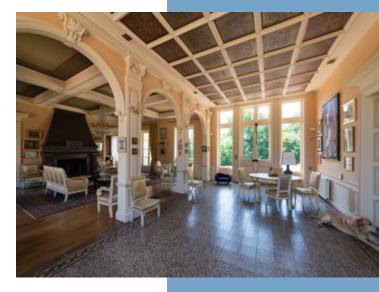

W.C,

Kitchen: 34 m2, Chimney and open fireplace, fully equipped, fitted

kitchen with centre island. Utility/laundry area : 15 m2, Boiler room : 5 m2, cellar

Ancient kitchen: 38 m2, well presented living space