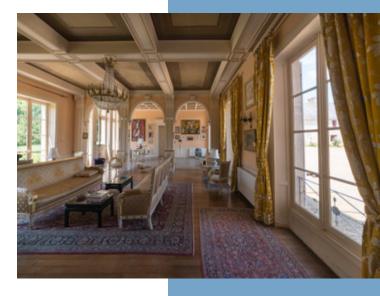

In greater detail.

Chateau: Ground floor:

Lounge: 83 m2, dual aspect double doors, feature marble fireplace,

decorated ceilings. Original features.

Drawing room: 45 m2, full length windows, marble fireplace.