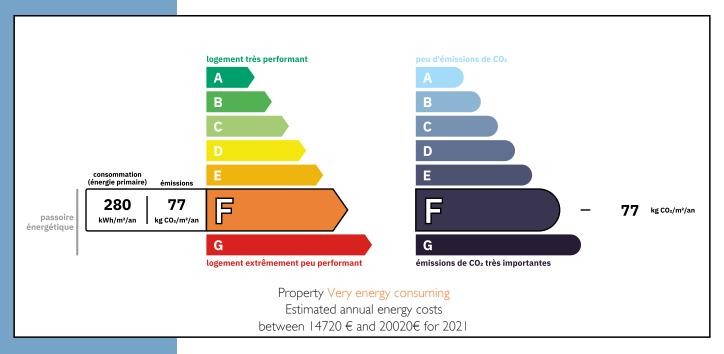

tic rooms.

Guardians House: Ground floor

Entrance, w.c, living room, kitchen, office, boiler room.

Level 1: 2 bedrooms, bathroom,

#### Outside:

Terrace, swimming pool, vast land and woodland with stream running to the side of the grounds showing picturesque views and impressive

More Online:

https://leggettprestige.com/luxury-property-for-sale/view/105225DCO86

COMPLETE FILE AND PHOTO ON REQUEST

IMPRESSIVE EIGHT
BEDROOM CHATEAU
WITH GUARDIAN'S
HOUSE, OUTBUILDINGS,
SWIMMING POOL AND
INCREDIBLE ...

Ref: 105225DCO86







IMPRESSIVE EIGHT BEDROOM CHATEAU WITH GUARDIAN HOUSE, OUTBUILDINGS, SWIMMING POOL AND INCREDIBLE Information about risks to which this property is exposed is available on the Géorisques website: https://www.georisques.gouv.fr/

Ref: 105225DCO86

## **ENERGIE-DPE**



### NOTICE

Leggetts, their client and any joint agents give notice that:

- I: Quoted prices are subject to fluctuations in exchangerates. Please contact an agent for an up-to-date price. They are not authorised to make or give any representations or warranties in relation to the property either here or elsewhere, either on their own behalf or on behalf of their client or otherwise. They assume no responsibility for any statement that may be made in these particulars. These particulars do not form part of any offer or contract and must not be relied upon as statements or representations of fact. In particular they neither have nor assume responsibility for any statement concerning the financial arrangements or the commercial scheme which may be made available by their clients or others