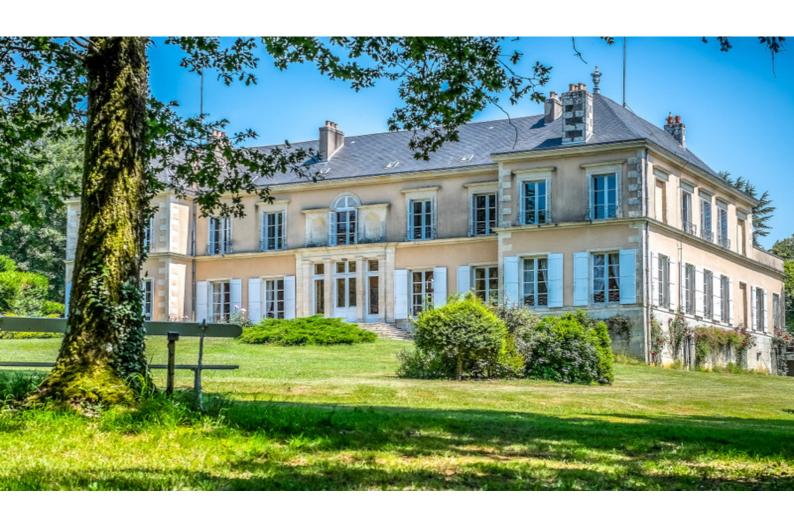

IMPRESSIVE EIGHT BEDROOM CHATEAU WITH GUARDIAN'S HOUSE, OUTBUILDINGS, SWIMMING POOL AND INCREDIBLE GROUNDS. www.leggettprestige.com

IMPRESSIVE EIGHT
BEDROOM CHATEAU
WITH GUARDIAN'S
HOUSE, OUTBUILDINGS,
SWIMMING POOL AND

#### DESCRIPTIF

Through elegant electric, iron gates onto the beautifully maintained estate, exposing the impressive chateau and grounds. This chateau is simply stunning. It offers living space on 3 levels, with fuel central heating, tastefully decorated throughout.

In greater detail.

Chateau: Ground floor:

Lounge: 83 m2, dual aspect double doors, feature marble fireplace,

decorated ceilings. Original features.

Drawing room: 45 m2, full length windows, marble fireplace.