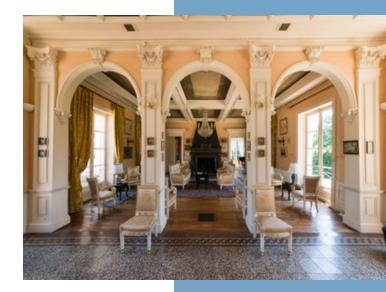

#### DESCRIPTIF

Through elegant electric, iron gates onto the beautifully maintained estate, exposing the impressive chateau and grounds. This chateau is simply stunning. It offers living space on 3 levels, with fuel central heating, tastefully decorated throughout.

Music room: 37 m2, marble fireplace, full length windows, panoramic

views.

Library: 18 m2

Entrance 1:19 m2, beautifully crafted staircase,

Wc with sink 3 m2, cloak room 3m2

Original chapel : 17 m2 Entrance 2 : 10 m2