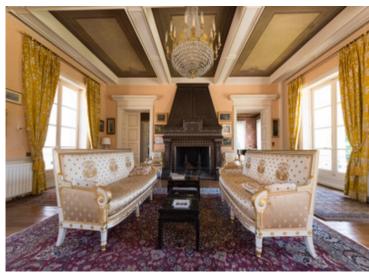

In greater detail.

Chateau: Ground floor:

Lounge: 83 m2, dual aspect double doors, feature marble fireplace,

decorated ceilings. Original features.

Drawing room: 45 m2, full length windows, marble fireplace.