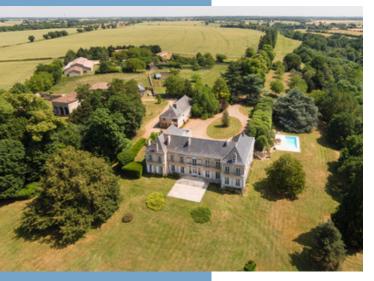

LAND 95539 m<sup>2</sup>

TOWN Jazeneuil

**DEPARTMENT** 

LOCATION Hamlet property

TYPE Maison de Vacances, Country

House, Equestrian

CONDITION Good condition

FEATURES Swimming Pool, Other Drainage,

#### Outside:

Terrace, swimming pool, vast land and woodland with stream running to the side of the grounds showing picturesque views and impressive

More Online:

https://leggettprestige.com/luxury-property-for-sale/view/105225DCO86