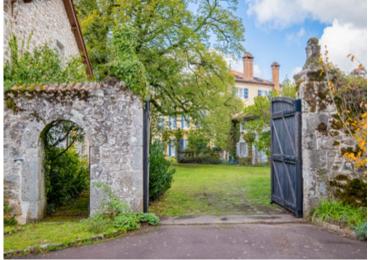

Rare exceptional property - 18th century hunting lodge, equestrian estate, 87.5 ha, ponds, carp fishing and self-sufficiency

A former 18th-century hunting lodge, this vast property blends harmoniously into an unspoilt, natural landscape. It includes an elegant

# DESCRIPTIF

A former 18th-century hunting lodge, this vast property blends harmoniously into an unspoilt, natural landscape. It includes an elegant manor house and equestrian facilities, all set in 87.5 hectares in a single block.

Two superb lakes complete this idyllic setting, perfectly suited to carp fishing.

An ideal place for horse lovers, hunting enthusiasts, lovers of the great outdoors and those looking for an independent lifestyle. This unique estate offers a rare, peaceful and self-sufficient lifestyle.