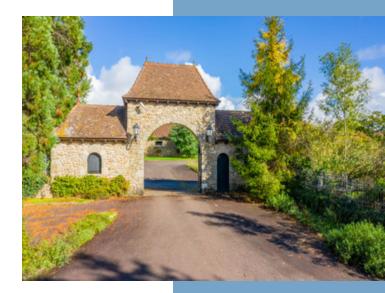

Rare exceptional property - 18th century hunting lodge, equestrian estate, 87.5 ha, ponds, carp fishing and self-sufficiency

A former 18th-century hunting lodge, this vast property blends harmoniously into an unspoilt, natural landscape. It includes an elegant

# DESCRIPTIF

A former 18th-century hunting lodge, this vast property blends harmoniously into an unspoilt, natural landscape. It includes an elegant manor house and equestrian facilities, all set in 87.5 hectares in a single block.