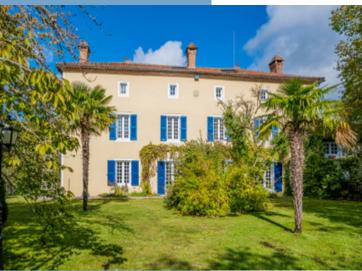

The different buildings:

Main house 535 m2; Laundry room 24 m2; Caretaker's house 125 m2; Offices + apartments 265 m2; Central apartments 90 m2; Guest house 160 m2; Workshops 50 m2; Trophy room 330 m2; Bar + machine shed 30 m2; Covered riding arena 950 m2; Agricultural machinery shed 200 m2; horse stall 580 m2; Covered swimming pool 350 m2; Grain shed etc 200 m2