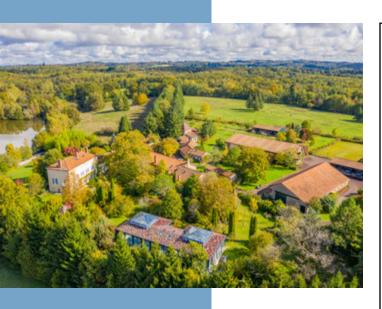

Rare exceptional property - 18th century hunting lodge, equestrian estate, 87.5 ha, ponds, carp fishing and self-sufficiency

A former 18th-century hunting lodge, this vast property blends harmoniously into an unspoilt, natural landscape. It includes an elegant

# DESCRIPTIF

A former 18th-century hunting lodge, this vast property blends harmoniously into an unspoilt, natural landscape. It includes an elegant manor house and equestrian facilities, all set in 87.5 hectares in a single block.

Two superb lakes complete this idyllic setting, perfectly suited to carp fishing.

An ideal place for horse lovers, hunting enthusiasts, lovers of the great outdoors and those looking for an independent lifestyle. This unique estate offers a rare, peaceful and self-sufficient lifestyle.