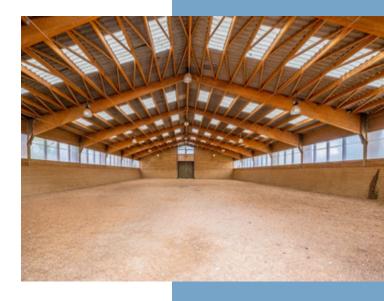

The different buildings:

Main house 535 m2; Laundry room 24 m2; Caretaker's house 125 m2; Offices + apartments 265 m2; Central apartments 90 m2; Guest house 160 m2; Workshops 50 m2; Trophy room 330 m2; Bar + machine shed 30 m2; Covered riding arena 950 m2; Agricultural machinery shed 200 m2; horse stall 580 m2; Covered swimming pool 350 m2; Grain shed etc 200 m2