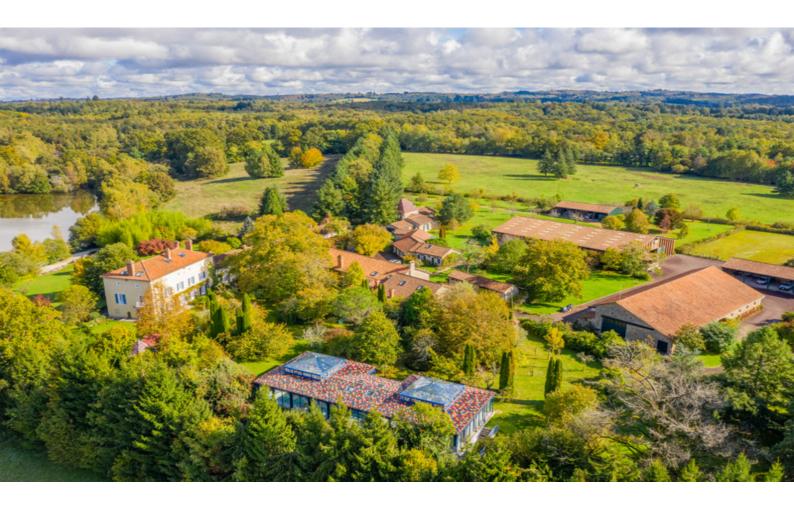

Rare exceptional property - 18th century hunting lodge, equestrian estate, 87.5 ha, ponds, carp fishing and self-sufficiency

A former 18th-century hunting lodge, this vast property blends harmoniously into an unspoilt, natural landscape. It includes an elegant

# DESCRIPTIF

A former 18th-century hunting lodge, this vast property blends harmoniously into an unspoilt, natural landscape. It includes an elegant manor house and equestrian facilities, all set in 87.5 hectares in a single block.

Two superb lakes complete this idyllic setting, perfectly suited to carp fishing.

An ideal place for horse lovers, hunting enthusiasts, lovers of the great outdoors and those looking for an independent lifestyle. This unique estate offers a rare, peaceful and self-sufficient lifestyle.

The different buildings:

Main house 535 m2; Laundry room 24 m2; Caretaker's house 125 m2; Offices + apartments 265 m2; Central apartments 90 m2; Guest house 160 m2; Workshops 50 m2; Trophy room 330 m2; Bar + machine shed 30 m2; Covered riding arena 950 m2; Agricultural machinery shed 200 m2; horse stall 580 m2; Covered swimming pool 350 m2; Grain shed etc 200 m2