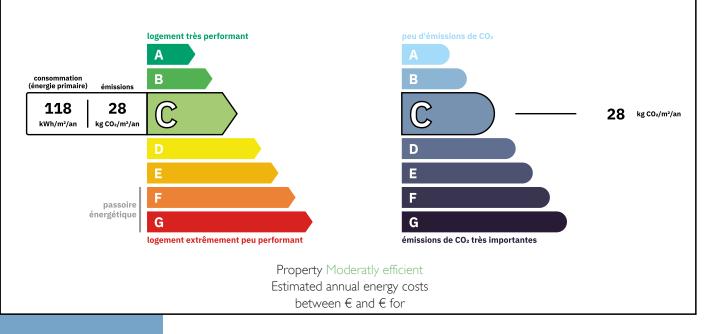

ruffle, affectionately known as the region's "black gold," reigns supreme. Its rich aroma enhances omelets and potatoes,

More Online :

https://leggettprestige.com/luxury-property-for-sale/view/105936BLO24 <u>COMPLETE FILE AND PHOTO ON REQUEST</u>

LEGGETT IMMOBILIER, 42 ROUTE DE RIBERAC, 24340 LA ROCHEBEAUCOURT, FRANCE UK Freephone: 08700115151 telephone: +33 553 608 488 E-mail: prestige@leggett.fr EXCEPTIONAL 18TH CENTURY EQUESTRIAN ESTATE ON 87.5 HA IN ONE PIECE, HUNTING AND CARP FISHING....

Ref : 105936BLO24







EXCEPTIONAL 18TH CENTURY EQUESTRIAN ESTATE ON 87.5 HA IN ONE PIECE, HUNTING AND CARP FISHING.... Information about risks to which this property is exposed is available on the Géorisques website : https://www.georisques.gouv.fr/

#### Ref: 105936BLO24

### **ENERGIE-DPE**



### NOTICE

Leggetts, their client and any joint agents give notice that:

I: Quoted prices are subject to fluctuations in exchangerates. Please contact an agent for an up-to-date price. They are not authorised to make or give any representations or warranties in relation to the property either here or elsewhere, either on their own behalf or on behalf of their client or otherwise. They assume no responsibility for any statement that may be made in these particulars. These particulars do not form part of any offer or contract and must not be relied upon as statements or representations of fact. In particular they neither have nor assume responsibility for any statement concerning the financial arrangements or the commercial scheme which may be made available by their clients or others to