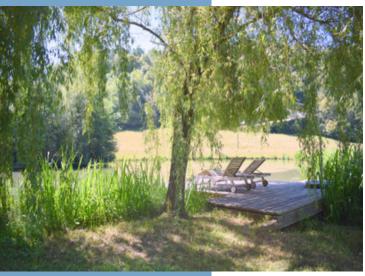

- A spring (water)
- Private lake
- Over 7 hectares of land
- Private river
- •

The Chateau is situated in an 18-acre estate, lying in a small tranquil valley surrounded by wooded hills, with wild-flower meadows, a spring-fed lake and bordered by a bubbling tree-shaded brook.