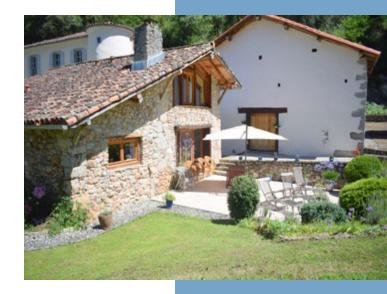

# DESCRIPTIF

Built in the 16th century the property has:

THE PETIT CHATEAU (300 m2 habitable space)

Llink to watch - https://www.youtube.com/watch?v=93OOYpAaetg

This lovely building has accommodation over three floors as follows:

#### First Floor

• Large lounge with open fireplace, and two full length French windows with south-facing views over the lake and estate

• Double bedroom overlooking the courtyard with an en-suite bathroom, comprising full-length shower, basin and WC