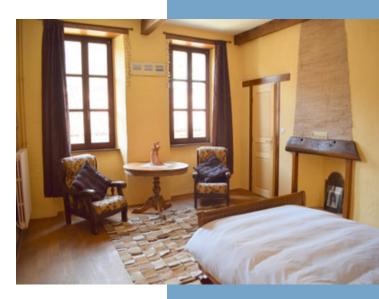

#### First Floor

• Large lounge with open fireplace, and two full length French windows with south-facing views over the lake and estate

• Double bedroom overlooking the courtyard with an en-suite bathroom, comprising full-length shower, basin and WC