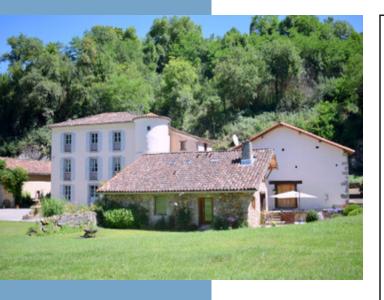

- A spring (water)
- Private lake
- Over 7 hectares of land
- Private river
- •

The Chateau is situated in an 18-acre estate, lying in a small tranquil valley surrounded by wooded hills, with wild-flower meadows, a spring-fed lake and bordered by a bubbling tree-shaded brook.

The building has been extensively renovated and exceptionally well

# DESCRIPTIF

Built in the 16th century the property has:

THE PETIT CHATEAU (300 m2 habitable space)

Llink to watch - https://www.youtube.com/watch?v=93OOYpAaetg

This lovely building has accommodation over three floors as follows: