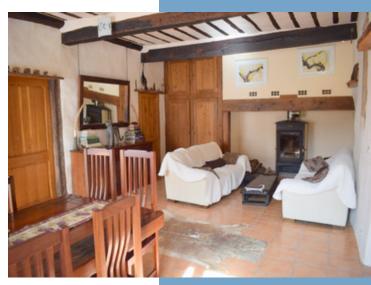

### Ground Floor

Combined dining and sitting room, with exposed oak beams and

ceiling joists. Large wood burning stove installed in a 'walk-in' fireplaceLibrary with wood paneled bookcase running the length of the

room, and with a central open fireplace • Kitchen with fitted units for oven, hob, and microwave. Full height fridge/freezer and dish washer

• Utility room with oil-fired central heating boiler (top of the range Viessmann), and washing machine