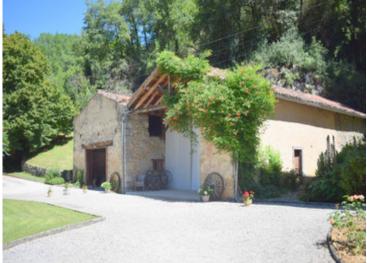

- A spring (water)
- Private lake
- Over 7 hectares of land
- Private river
- •

The Chateau is situated in an 18-acre estate, lying in a small tranquil valley surrounded by wooded hills, with wild-flower meadows, a spring-fed lake and bordered by a bubbling tree-shaded brook.

The building has been extensively renovated and exceptionally well