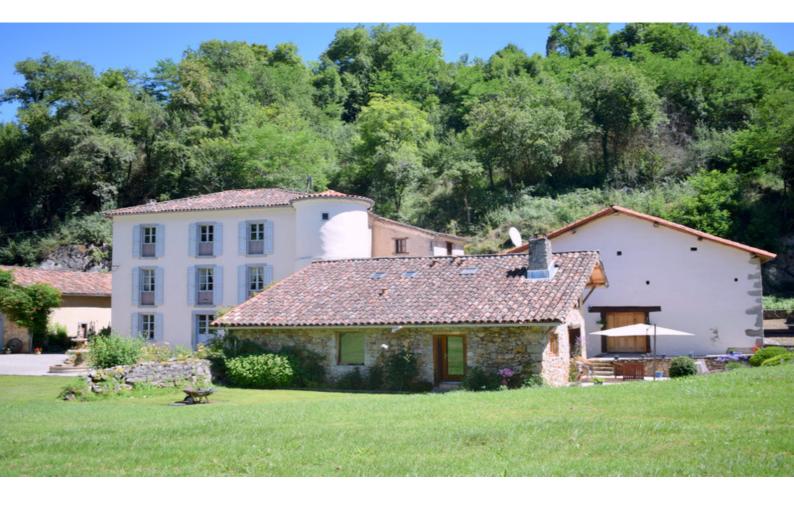

- A spring (water)
- Private lake
- Over 7 hectares of land
- Private river
- •

The Chateau is situated in an 18-acre estate, lying in a small tranquil valley surrounded by wooded hills, with wild-flower meadows, a spring-fed lake and bordered by a bubbling tree-shaded brook.

The building has been extensively renovated and exceptionally well

# DESCRIPTIF

Built in the 16th century the property has:

THE PETIT CHATEAU (300 m2 habitable space)

Llink to watch - https://www.youtube.com/watch?v=93OOYpAaetg

This lovely building has accommodation over three floors as follows: