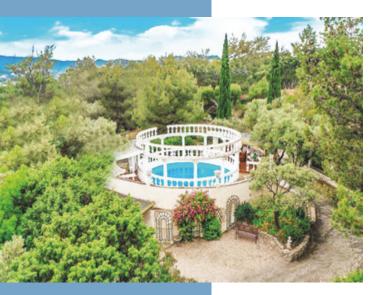

#### ABOUT THE PROPERTY.

Set in a commanding position in the hills above Beaucaire and close to the River Rhone, this stunning Romanesque-style villa was built around a circular stone tower with windows dating from 1820. Surrounded by delightful, tranquil gardens and feature Roman colonnades and statues, the property offers sumptuous accommodation in a unique setting.

Internal staircase from first floor up to the Tower roof terrace with breathtaking 360 degrees countryside views for up to 65 kilometres.

Outside ther