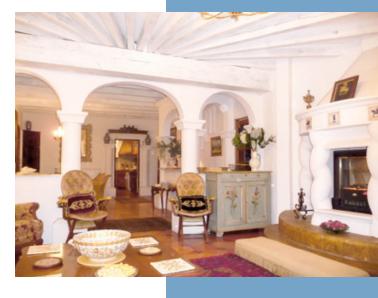

#### ABOUT THE PROPERTY.

Set in a commanding position in the hills above Beaucaire and close to the River Rhone, this stunning Romanesque-style villa was built around a circular stone tower with windows dating from 1820. Surrounded by delightful, tranquil gardens and feature Roman colonnades and statues, the property offers sumptuous accommodation in a unique setting.

### The villa comprises on the Ground Floor.

Grand entrance hallway with flagstone floor leading to a spacious dining room and circular lounge with baronial fireplace, tiled floors and vaulted ceiling. Family kitchen with a range of modern cabinets, storeroom and utility room.