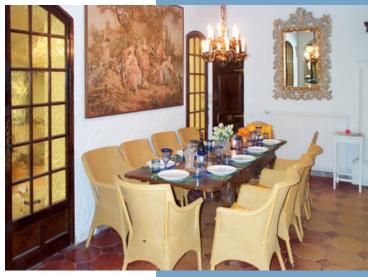

### The villa comprises on the Ground Floor.

Grand entrance hallway with flagstone floor leading to a spacious dining room and circular lounge with baronial fireplace, tiled floors and vaulted ceiling. Family kitchen with a range of modern cabinets, storeroom and utility room.