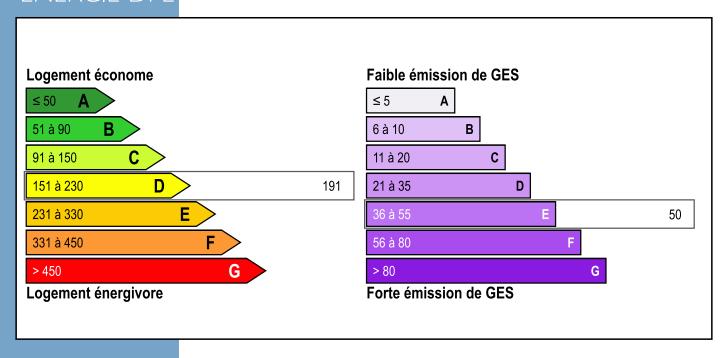

ool. There are two further spacious bedrooms on the first floor with sloping ceilings, ideal for children. In addition, on the first floor there are three shower rooms two with WC and one separate WC.

Internal staircase from first floor up to the Tower roof terrace with breathtaking 360 degrees countryside views for up to 65 kilometres.

Outside ther







#### More Online:

https://leggettprestige.com/luxury-property-for-sale/view/88152RSI30 COMPLETE FILE AND PHOTO ON REQUEST SUBSTANTIAL VILLA WITH CARETAKERS'S COTTAGE AND SWIMMING POOL. MAGNIFICENT VIEWS OVER PROVENCAL COU

Ref: 88152RSI30

Information about risks to which this property is exposed is available on the Géorisques website : <a href="https://www.georisques.gouv.fr/">https://www.georisques.gouv.fr/</a>

## **ENERGIE-DPE**



## NOTICE

Leggetts, their client and any joint agents give notice that:

- I: Quoted prices are subject to fluctuations in exchangerates. Please contact an agent for an up-to-date price. They are not authorised to make or give any representations or warranties in relation to the property either here or elsewhere, either on their own behalf or on behalf of their client or otherwise. They assume no responsibility for any statement that may be made in these particulars. These particulars do not form part of any offer or contract and must not be relied upon as statements or representations of fact. In particular they neither have nor assume responsibility for any statement concerning the financial arrangements or the commercial scheme which may be made available by their clients or others t