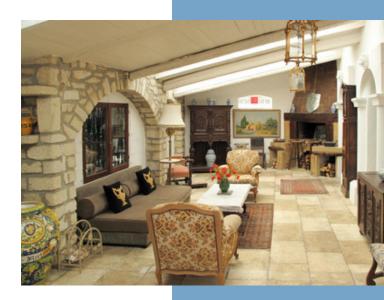

#### ABOUT THE PROPERTY.

Set in a commanding position in the hills above Beaucaire and close to the River Rhone, this stunning Romanesque-style villa was built around a circular stone tower with windows dating from 1820. Surrounded by delightful, tranquil gardens and feature Roman colonnades and statues, the property offers sumptuous accommodation in a unique setting.

### The villa comprises on the Ground Floor.

Grand entrance hallway with flagstone floor leading to a spacious dining room and circular lounge with baronial fireplace, tiled floors and vaulted ceiling. Family kitchen with a range of modern cabinets, storeroom and utility room.