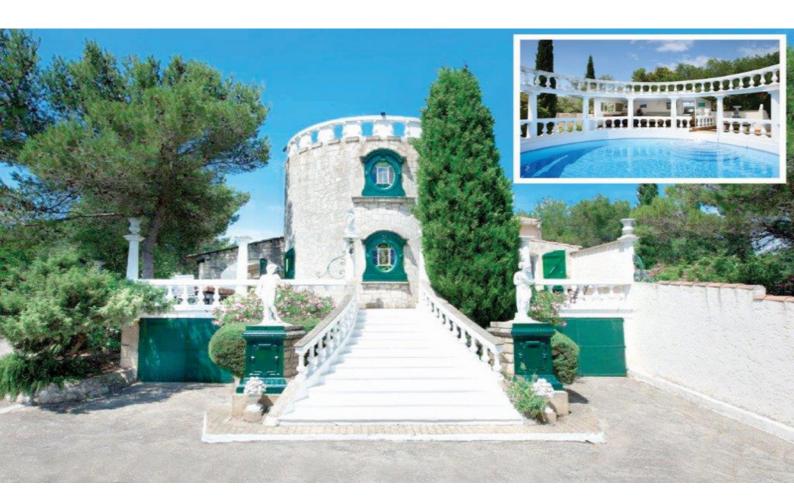

SUBSTANTIAL VILLA WITH CARETAKERS'S COTTAGE AND SWIMMING POOL, MAGNIFICENT VIEWS OVER PROVENÇAL COUNTRYSIDE.

www.leggettprestige.com

SUBSTANTIAL VILLA WITH CARETAKERS'S COTTAGE AND SWIMMING POOL. MAGNIFICENT VIEWS OVER PROVENCIAL COLU

Ref: 88152RSI30

An award-winning property. Classic Romanesque-style hilltop villa with majestic views over Provence. 6 bedrooms plus private 1 bed cottage. Magnificent family home with huge letting potential can accommodate up to 16 people. Superb pool area. More construction land available. 15 km from Saint-Rémy-de-Provence. Great opportunity - urgent

#### ABOUT THE PROPERTY.

Set in a commanding position in the hills above Beaucaire and close to the River Rhone, this stunning Romanesque-style villa was built around a circular stone tower with windows dating from 1820. Surrounded by delightful, tranquil gardens and feature Roman colonnades and statues, the property offers sumptuous accommodation in a unique setting.