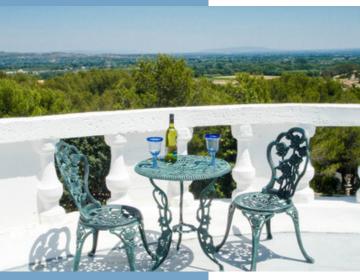

Internal staircase from first floor up to the Tower roof terrace with breathtaking 360 degrees countryside views for up to 65 kilometres.

Outside ther