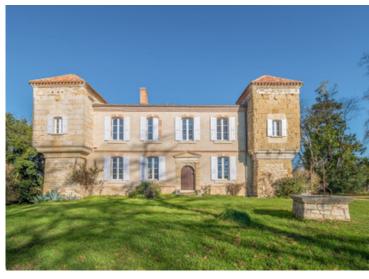

IH FROM TOULOUSE, RENAISSANCE CHATEAU ENTIRELY RENOVATED ON 4H63 OF LAND WITH A LAKE, OPEN VIEWS.

www.leggettprestige.com

IH FROM TOULOUSE, RENAISSANCE CHATEAU ENTIRELY RENOVATED ON 4H63 OF LAND WITH A LAKE, OPEN VIEWS

IH FROM TOULOUSE, RENAISSANCE CHATEAU ENTIRELY RENOVATED ON 4H63 OF LAND WITH A LAKE. OPEN VIEWS.

Ref: 97007AEA32H

Parts of this impressive Chateau dating back to the medieval period and were most predominantly used by the monks from the nearby Cistercian Abbaye de Planselve. With high ceilings and large windows to illuminate even on the gloomiest day, the property is a glowing representation of its impressive past. Made from the white stone,

#### **DESCRIPTIF**

The Chateau was built in the typical white stone of the region, and was totally restored in 2007- 2008, with most of the original features salvaged or rebuilt.

On the ground floor the current main entrance opens into an impressive hallway. Original antique terracotta floors. To the right a dining room, which has a large monumental stone open fireplace. There are steps leading down to the fully modernised kitchen and utility rooms, Miele and Bosch appliances, including two dishwashers. A doorway opens out onto the terrace, a beautiful setting for outside dining as it faces west (into the sunset).