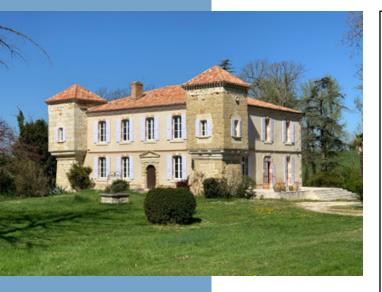

IH FROM TOULOUSE, RENAISSANCE CHATEAU ENTIRELY RENOVATED ON 4H63 OF LAND WITH A LAKE. OPEN VIEWS.

Ref: 97007AEA32H

Parts of this impressive Chateau dating back to the medieval period and were most predominantly used by the monks from the nearby Cistercian Abbaye de Planselve. With high ceilings and large windows to illuminate even on the gloomiest day, the property is a glowing representation of its impressive past. Made from the white stone,

#### **DESCRIPTIF**

The Chateau was built in the typical white stone of the region, and was totally restored in 2007- 2008, with most of the original features salvaged or rebuilt.

On the ground floor the current main entrance opens into an impressive hallway. Original antique terracotta floors. To the right a dining room, which has a large monumental stone open fireplace. There are steps leading down to the fully modernised kitchen and utility rooms, Miele and Bosch appliances, including two dishwashers. A doorway opens out onto the terrace, a beautiful setting for outside dining as it faces west (into the sunset).