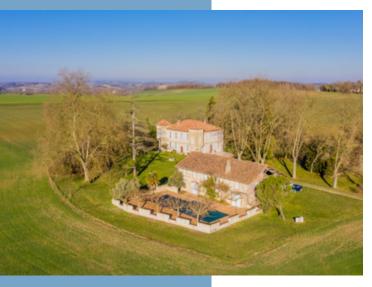

LAND 46000 m<sup>2</sup>

TOWN Gimont

DEPARTMENT

LOCATION Hamlet property

TYPE Maison de Vacances, Country

House, Family Home

CONDITION

FEATURES Swimming Pool, Other Drainage,

Lake

\*Price based on current exchange rate which is subject to change

- Chateau of 370sqm total floor area with 4 bedrooms
- Independant house of 140 sgm with 3 bedrooms
- Character features, historical records
- Large swimming-pool, private lake
- Business potential/25 mn L'Isle-Jourdain