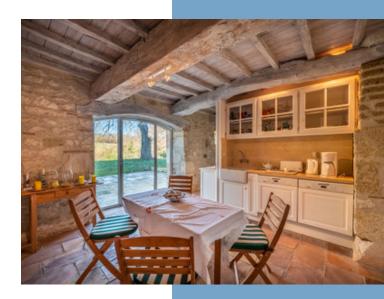

#### **DESCRIPTIF**

The Chateau was built in the typical white stone of the region, and was totally restored in 2007- 2008, with most of the original features salvaged or rebuilt.

On the ground floor the current main entrance opens into an impressive hallway. Original antique terracotta floors. To the right a dining room, which has a large monumental stone open fireplace. There are steps leading down to the fully modernised kitchen and utility rooms, Miele and Bosch appliances, including two dishwashers. A doorway opens out onto the terrace, a beautiful setting for outside dining as it faces west (into the sunset).