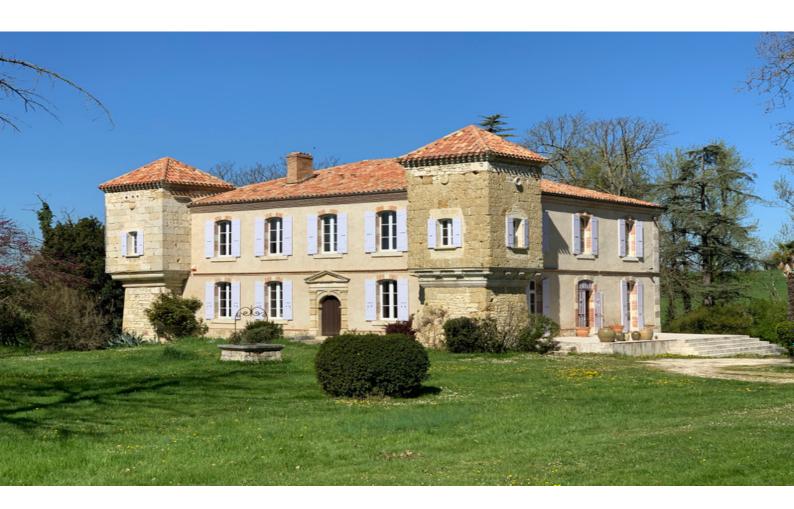

IH FROM TOULOUSE, RENAISSANCE CHATEAU ENTIRELY RENOVATED ON 4H63 OF LAND WITH A LAKE, OPEN VIEWS.

www.leggettprestige.com

IH FROM TOULOUSE, RENAISSANCE CHATEAU ENTIRELY RENOVATED ON 4H63 OF LAND WITH A LAKE, OPEN VIEWS

IH FROM TOULOUSE, RENAISSANCE CHATEAU ENTIRELY RENOVATED ON 4H63 OF LAND WITH A LAKE. OPEN VIEWS.

Ref: 97007AEA32H

Parts of this impressive Chateau dating back to the medieval period and were most predominantly used by the monks from the nearby Cistercian Abbaye de Planselve. With high ceilings and large windows to illuminate even on the gloomiest day, the property is a glowing representation of its impressive past. Made from the white stone,

#### **DESCRIPTIF**

The Chateau was built in the typical white stone of the region, and was totally restored in 2007- 2008, with most of the original features salvaged or rebuilt.

On the ground floor the current main entrance opens into an impressive hallway. Original antique terracotta floors. To the right a dining room, which has a large monumental stone open fireplace. There are steps leading down to the fully modernised kitchen and utility rooms, Miele and Bosch appliances, including two dishwashers. A doorway opens out onto the terrace, a beautiful setting for outside dining as it faces west (into the sunset).