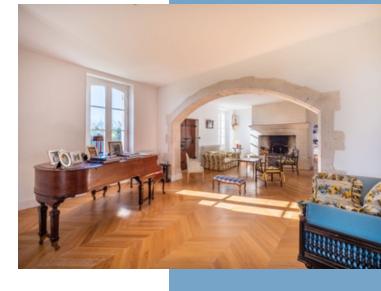

To the left, we enter a grand drawing room with renaissance stone archways and another open monumental fireplace. The large windows, high ceilings and a historic renaissance doorway are crowned by sandstone carvings.

At one end of the living room is an enfilade into the library with custom built bookshelves and a views across the gardens. At the end of the hallway, there is large cloakroom that has a WC. Stone steps lead down to the kitchen, pantry and utility room, and there is also access to the terrace.