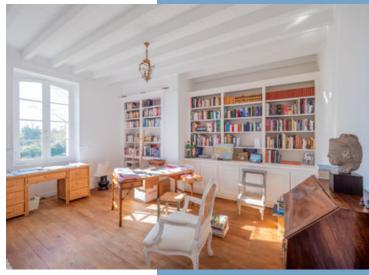

At one end of the living room is an enfilade into the library with custom built bookshelves and a views across the gardens. At the end of the hallway, there is large cloakroom that has a WC. Stone steps lead down to the kitchen, pantry and utility room, and there is also access to the terrace.