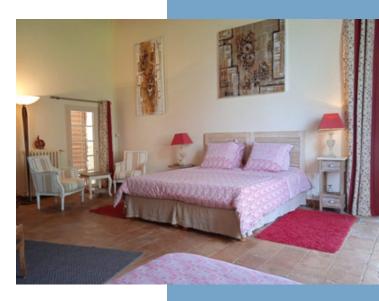

Independent Guest Accommodation: -Bedroom with shower room approx 28m<sup>2</sup> -Bedroom with shower room approx 22m<sup>2</sup> -Bedroom with shower room approx 22m<sup>2</sup> -Bedroom with living room and bathroom approx 45m<sup>2</sup> -Bedroom with en-suite bathroom approx 35m<sup>2</sup>