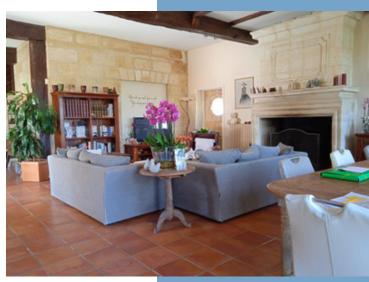

## DESCRIPTIF

A gravel driveway leads up to 2 buildings comprising a 3 bedroomed family house, 5 independent guest rooms, a 1 bedroom cottage, and a 2 bedroom cottage. Giving a total of 11 bedrooms.

Main house Ground floor: -Entrance of approx 14m<sup>2</sup> -Living room/Dining room approx 51m<sup>2</sup> -Fully fitted Kitchen approx 14m<sup>2</sup> -Laundry room/Store room approx 27m<sup>2</sup>

Stairs leading to first floor: -Lounge approx 54m<sup>2</sup> -Bedroom approx 35m<sup>2</sup> -Bedroom approx 13m<sup>2</sup> -Bedroom approx 8m<sup>2</sup> -Bathroom approx 7m<sup>2</sup>

-Store Room approx 12m<sup>2</sup> -Wine cellar approx 17m<sup>2</sup>