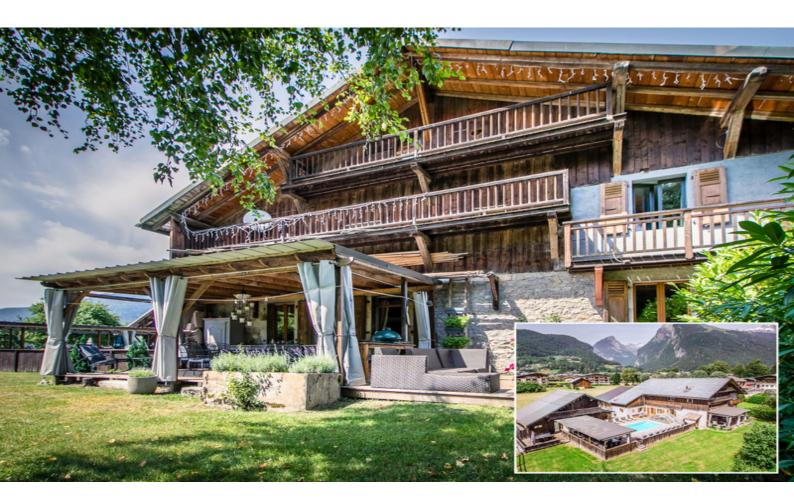

STUNNING FARMHOUSE WITH ANNEX APARTMENTS AND POOL, SAMOENS. EASY ACCESS TO GENEVA & OPPOSITE THE SKI LIFT. www.leggettprestige.com

STUNNING FARMHOUSE WITH ANNEX APARTMENTS AND POOL, SAMOENS. EASY ACCESS TO GENEVA & OPPOSITE

- Year-round destination
- Currently run as a very successful business
- Individual apartments totalling 850 sq metres
- Ski lift, I minute walk away
- Fabulous setting, close to all amenities

A unique opportunity to purchase an outstanding luxurious home with self-catering apartments in the heart of the French Alps.

#### **DESCRIPTIF**

Please see below for full property description.

From the property, access to Samoëns 1600 is easy where you have the whole of the Grand Massif and its 265 km of snow-sure pistes at your disposal. The Grand Massif consists of Flaine, Morillon, Les Carroz, Sixt-Fer-a Cheval and of course, Samoëns. The resort has a high point of 2500 metres on mostly north-facing slopes and gets regular snowfall thanks to its proximity to Mont Blanc and the microclimate it generates.