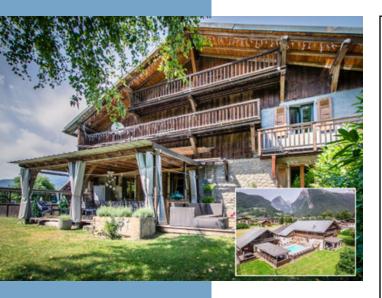

STUNNING FARMHOUSE WITH ANNEX APARTMENTS AND POOL, SAMOENS. EASY ACCESS TO GENEVA & OPPOSITE THE SKI LIFT. www.leggettprestige.com

STUNNING FARMHOUSE WITH ANNEX APARTMENTS AND POOL, SAMOENS. EASY ACCESS TO GENEVA & OPPOSITE

- Year-round destination
- Currently run as a very successful business
- Individual apartments totalling 850 sq metres
- Ski lift, I minute walk away
- Fabulous setting, close to all amenities

A unique opportunity to purchase an outstanding luxurious home with self-catering apartments in the heart of the French Alps.

#### **DESCRIPTIF**

Please see below for full property description.

From the property, access to Samoëns 1600 is easy where you have the whole of the Grand Massif and its 265 km of snow-sure pistes at your disposal. The Grand Massif consists of Flaine, Morillon, Les Carroz, Sixt-Fer-a Cheval and of course, Samoëns. The resort has a high point of 2500 metres on mostly north-facing slopes and gets regular snowfall thanks to its proximity to Mont Blanc and the microclimate it generates.