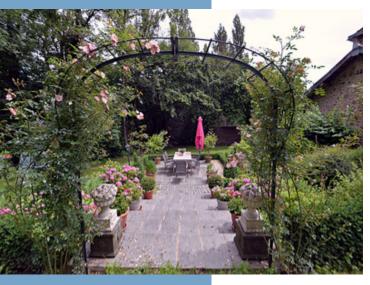

The château has been fully restored to preserve the original features and comes fully furnished. The gardens have been very well maintained and have a formal section, a vegetable plot, a natural drinkable well/fountain, a formal fountain and two terraced areas.