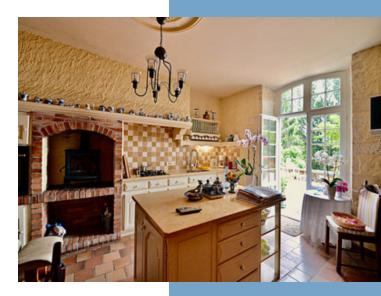

#### **DESCRIPTIF**

A long tree lined private driveway leads you to the gardens which completely surround the chateau.

Through the main entrance you will find a grand staircase and immediately in front of you are double doors to a morning room(16m²) with original tiled floors and wooden beams. From the morning room you have access to the terrace, the fully fitted kitchen(24m²) and the dining room(32m²) with original fireplace. The lounge(36m²) also with original fireplace can be found via a double entrance from the dining room and boasts double doors onto the garden. Down the corridor from the entrance hall you will find a separate wc, boiler room/utility room and store room which also has access to the garden.