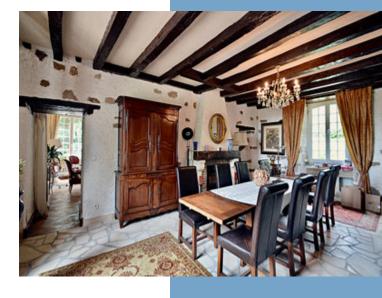

#### **DESCRIPTIF**

A long tree lined private driveway leads you to the gardens which completely surround the chateau.

Through the main entrance you will find a grand staircase and immediately in front of you are double doors to a morning room(16m²) with original tiled floors and wooden beams. From the morning room you have access to the terrace, the fully fitted kitchen(24m²) and the dining room(32m²) with original fireplace. The lounge(36m²) also with original fireplace can be found via a double entrance from the dining room and boasts double doors onto the garden. Down the corridor from the entrance hall you will find a separate wc, boiler room/utility room and store room which also has access to the garden.