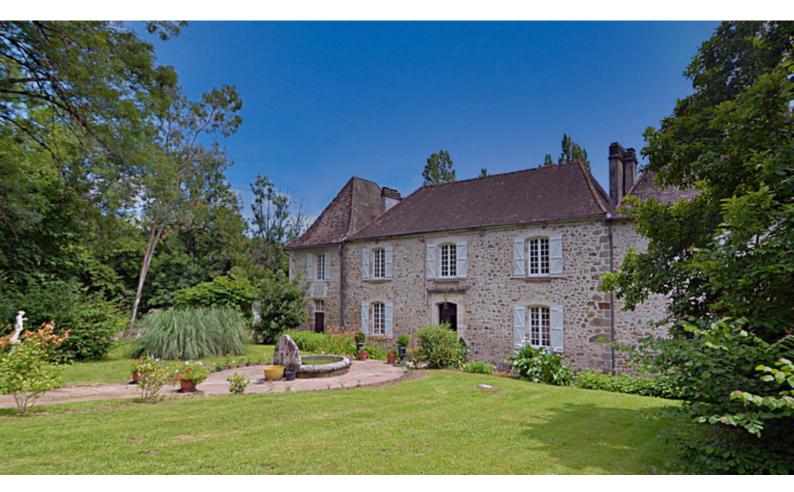

This 'mini Chateau' is situated in a very quiet location on a hill with panaromic view and within walking distance of the centre of Nontron, where there are 3 supermarkets (Super U, Intermarché and Lidl). Habitable surface 425 m2, spacious rooms. On a plot of about 7727 m2 which is completely fenced. All the château windows are new

#### **DESCRIPTIF**

A long tree lined private driveway leads you to the gardens which completely surround the chateau.

Through the main entrance you will find a grand staircase and immediately in front of you are double doors to a morning room(16m²) with original tiled floors and wooden beams. From the morning room you have access to the terrace, the fully fitted kitchen(24m²) and the dining room(32m²) with original fireplace. The lounge(36m²) also with original fireplace can be found via a double entrance from the dining room and boasts double doors onto the garden. Down the corridor from the entrance hall you will find a separate wc, boiler room/utility room and store room which also has access to the garden.

The château has been fully restored to preserve the original features and comes fully furnished. The gardens have been very well maintained and have a formal section, a vegetable plot, a natural drinkable well/fountain, a formal fountain and two terraced areas.