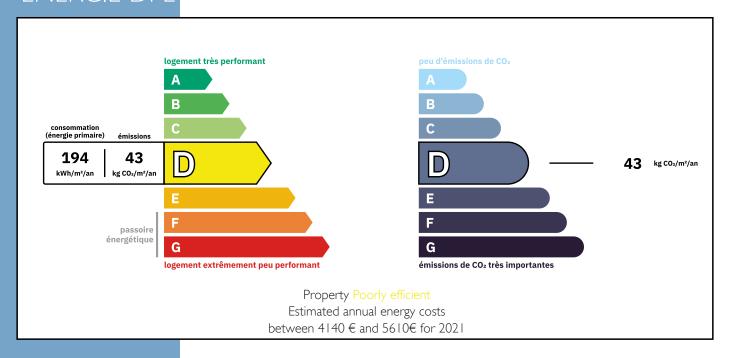

vegetable plot, a natural drinkable well/fountain, a formal fountain and two terraced areas.

All this and even walkable distance to the town centre of Nontron. This property is less than 80kms from the nearest airport in Limoges and less than 50kms from Angouleme which offers direct train serv

MAJESTIC 15TH CENTURY HOUSE SURROUNDED BY BEAUTIFUL FORMAL GARDENS WITHIN WALKING DISTANCE TO ALL AM...

Ref : A06420







More Online:

https://leggettprestige.com/luxury-property-for-sale/view/A06420 COMPLETE FILE AND PHOTO ON REQUEST MAJESTIC 15TH CENTURY HOUSE SURROUNDED BY BEAUTIFUL FORMAL GARDEN WITHIN WALKING DISTANCE TO ALL AM Information about risks to which this property is exposed is available on the Géorisques website: https://www.georisques.gouv.fr/

Ref: A06420

## **ENERGIE-DPE**



### NOTICE

Leggetts, their client and any joint agents give notice that:

- I: Quoted prices are subject to fluctuations in exchangerates. Please contact an agent for an up-to-date price. They are not authorised to make or give any representations or warranties in relation to the property either here or elsewhere, either on their own behalf or on behalf of their client or otherwise. They assume no responsibility for any statement that may be made in these particulars. These particulars do not form part of any offer or contract and must not be relied upon as statements or representations of fact. In particular they neither have nor assume responsibility for any statement concerning the financial arrangements or the commercial scheme which may be made available by their clients or others