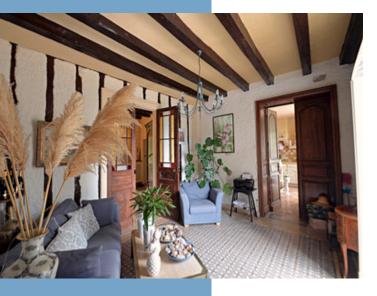

#### **DESCRIPTIF**

A long tree lined private driveway leads you to the gardens which completely surround the chateau.

Through the main entrance you will find a grand staircase and immediately in front of you are double doors to a morning room(16m²) with original tiled floors and wooden beams. From the morning room you have access to the terrace, the fully fitted kitchen(24m²) and the dining room(32m²) with original fireplace. The lounge(36m²) also with original fireplace can be found via a double entrance from the dining room and boasts double doors onto the garden. Down the corridor from the entrance hall you will find a separate wc, boiler room/utility room and store room which also has access to the garden.

On the first floor you arrive at a large landing from which you can access the east and west wing. The East wing has a large luxury bathroom and three beautiful bedrooms all with original features. The West wing comprises the Master bedroom (35m²) with ensuite bathroom and another large interconnected bedroom(25m²).