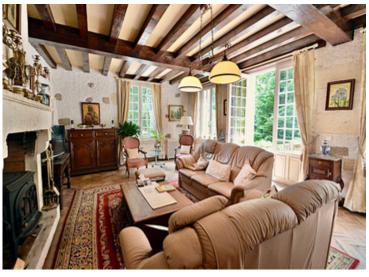

#### **DESCRIPTIF**

A long tree lined private driveway leads you to the gardens which completely surround the chateau.

Through the main entrance you will find a grand staircase and immediately in front of you are double doors to a morning room(16m²) with original tiled floors and wooden beams. From the morning room you have access to the terrace, the fully fitted kitchen(24m²) and the dining room(32m²) with original fireplace. The lounge(36m²) also with original fireplace can be found via a double entrance from the dining room and boasts double doors onto the garden. Down the corridor from the entrance hall you will find a separate wc, boiler room/utility room and store room which also has access to the garden.