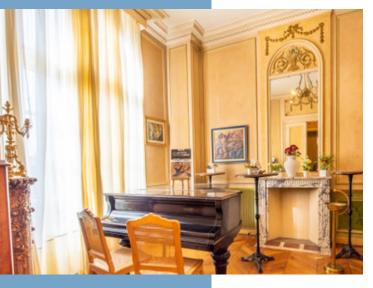

GEORGE VI ROOM: 19m² currently used as a music room. VISITOR CLOAKROOM: 9.5m² includes a washbasin and two toilets featuring marble walls and faux effect decorated ceiling. ENTRANCE HALL: 36.2m² has a beautiful mosaic floor with an art deco theme echoed in the decoration on the walls. The hall leads to the magnificent MARBLE STAIRCASE overlooked by a stained glass window by George Depienne (1877-1937). Access to the 1st floor is