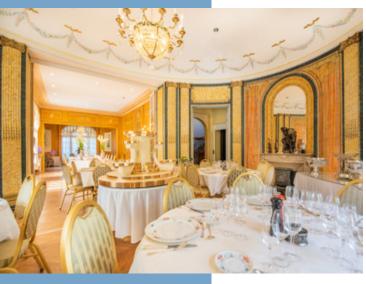

DESCRIPTIF

GROUND FLOOR: 253m<sup>2</sup>.

via these stairs or by an ELEVATOR.

MAGNIFICENT BANQUETING HALL 100m² beautifully decorated to the very highest standard with faux effect graining and marbling on the walls and ceiling mouldings. Period features include oak parquet flooring, a superb chandelier and a magnificent marble fireplace. Full length south facing windows provide excellent natural light throughout with views across the grounds towards the historic Franciscan arches. KITCHEN 36m² with 39m² of cold and ambient storage. Conveniently located next to the banqueting hall this spacious kitchen with a large marble topped central aisle unit that is ideal for food preparation. STRONG ROOM: 5m²