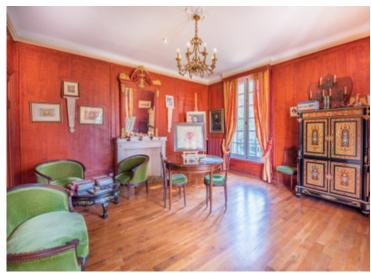

DESCRIPTIF

GROUND FLOOR: 253m<sup>2</sup>.

via these stairs or by an ELEVATOR.

MAGNIFICENT BANQUETING HALL 100m² beautifully decorated to the very highest standard with faux effect graining and marbling on the walls and ceiling mouldings. Period features include oak parquet flooring, a superb chandelier and a magnificent marble fireplace. Full length south facing windows provide excellent natural light throughout with views across the grounds towards the historic Franciscan arches. KITCHEN 36m² with 39m² of cold and ambient storage. Conveniently located next to the banqueting hall this spacious kitchen with a large marble topped central aisle unit that is ideal for food preparation. STRONG ROOM: 5m²

GEORGE VI ROOM: 19m² currently used as a music room. VISITOR CLOAKROOM: 9.5m² includes a washbasin and two toilets featuring marble walls and faux effect decorated ceiling. ENTRANCE HALL: 36.2m² has a beautiful mosaic floor with an art deco theme echoed in the decoration on the walls. The hall leads to the magnificent MARBLE STAIRCASE overlooked by a stained glass window by George Depienne (1877-1937). Access to the 1st floor is