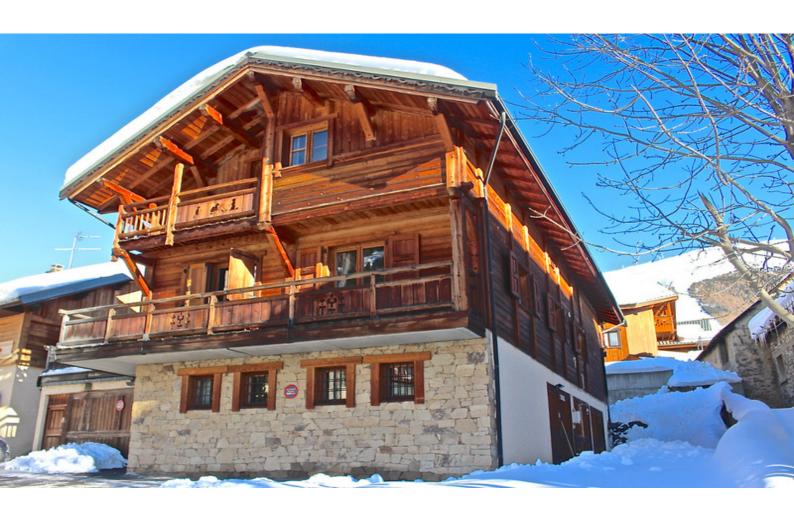

Ref: A10644

This fabulous architect designed chalet was built by Bayrou one of the finest chalet builders in the region, renowned for their build quality and use of massive wooden beams and quality European Larch (Meleze) timbers. The chalet was designed to provide luxury accommodation for large groups however would also make a

#### DESCRIPTIF

The chalet is built over three levels and has I I bedrooms in total. On the ground floor the chalet comprises a large garage with enough space for three vehicles, a spacious ski store and locker room, sauna, 4 bedrooms with ensuite bathrooms and a boiler room. Two of these bedrooms are currently used for staff that live in, and two are for guests. The gas central heating boiler has recently been replaced and upgraded.

The first floor is where the main entrance to the chalet is located and comprises a spacious open plan sitting room with wood burning fireplace, dining area, and a fully equipped professional Kitchen. On this level there are two more guest bedrooms each with ensuite bathroom, one having a small outside terrace. The Spa room is also located on this level and opens up onto the outside terrace by raising the roller shutter door. For convenience there is a separate WC located next to the spa room.

On the upper level there are 5 spacious bedrooms each with ensuite bathroom and each featuring the classic massive chalet style roof beams.

This fantastic chalet sits beside its older sister Alexandre, who was initially bought and renovated by the current owner and is now also for sale. Both chalets are for sale separately or both can be sold as one complete unit. Both have been on long term rental and each can cater for up to 18 people. Being able to cater for 18 guests individually or up to 36 in total makes both of these chalets an ideal rental investment as pro