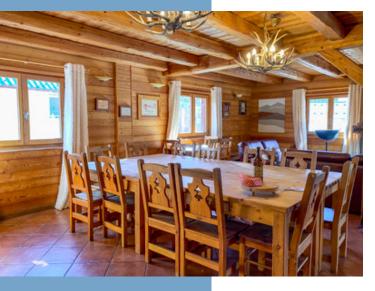

The first floor is where the main entrance to the chalet is located and comprises a spacious open plan sitting room with wood burning fireplace, dining area, and a fully equipped professional Kitchen. On this level there are two more guest bedrooms each with ensuite bathroom, one having a small outside terrace. The Spa room is also located on this level and opens up onto the outside terrace by raising the roller shutter door. For convenience there is a separate WC located next to the spa room.