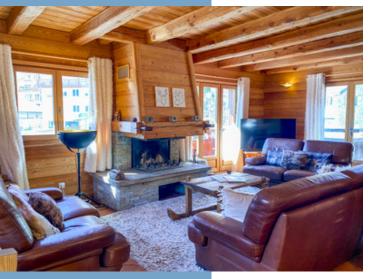

The first floor is where the main entrance to the chalet is located and comprises a spacious open plan sitting room with wood burning fireplace, dining area, and a fully equipped professional Kitchen. On this level there are two more guest bedrooms each with ensuite bathroom, one having a small outside terrace. The Spa room is also located on this level and opens up onto the outside terrace by raising the roller shutter door. For convenience there is a separate WC located next to the spa room.