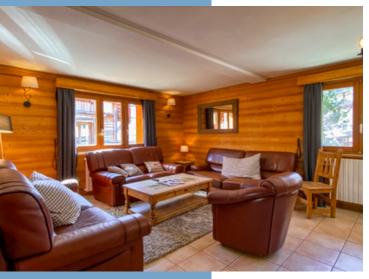

On the first floor we find the spacious open plan sitting room with fireplace, the dining room and adjacent professionally equipped kitchen. On this level there is also one guest bedroom with ensuite bathroom, a small storage room and a separate WC.