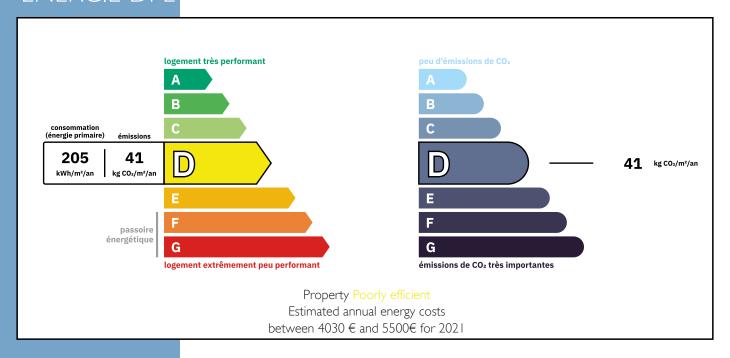

ly make a fabulous private residence if so desired. Each can cater for 18 guests individually therefore up to 36 guests in total. Properties of this quality and size at the heart of the resort are extremely rare, if not impossible to find. The sale of these chalets presents an ideal long-term rental investment opportunity. Details of the current rental agreement an







More Online:

https://leggettprestige.com/luxury-property-for-sale/view/A10674 COMPLETE FILE AND PHOTO ON REQUEST CHALET WITH 7 EN-SUITE BEDROOMS 243M2 AT THE HEART OF LES DEUX ALPES CLOSE TO LIFT SYSTEM AND AMENI Information about risks to which this property is exposed is available on the Géorisques website : <a href="https://www.georisques.gouv.fr/">https://www.georisques.gouv.fr/</a>

Ref: A10674

## **ENERGIE-DPE**



### NOTICE

Leggetts, their client and any joint agents give notice that:

- I: Quoted prices are subject to fluctuations in exchangerates. Please contact an agent for an up-to-date price. They are not authorised to make or give any representations or warranties in relation to the property either here or elsewhere, either on their own behalf or on behalf of their client or otherwise. They assume no responsibility for any statement that may be made in these particulars. These particulars do not form part of any offer or contract and must not be relied upon as statements or representations of fact. In particular they neither have nor assume responsibility for any statement concerning the financial arrangements or the commercial scheme which may be made available by their clients or others