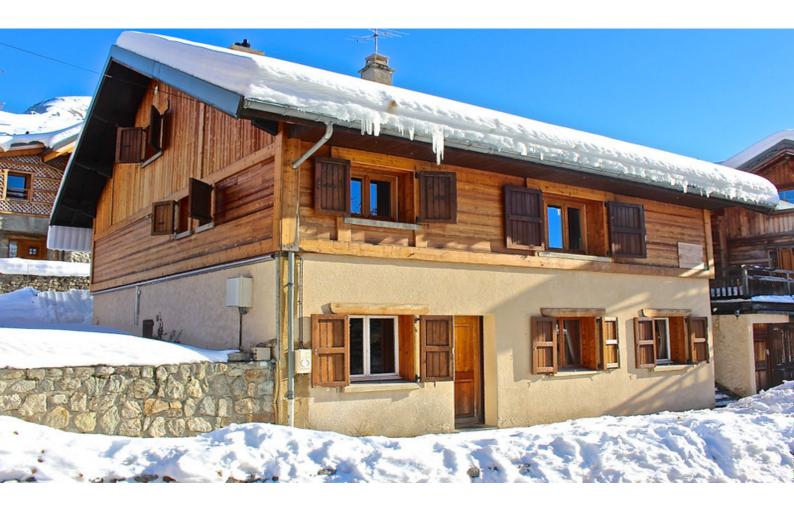

Ref: A10674

Chalet Alexandre is for sale. This quaint and cosy chalet was renovated by the current owner to give a traditional mountain feel. The chalet has been well insulated and finished to a high standard in a variety of natural pine woods. The chalet is ideal for large groups and can cater for up to 18 guests as two of the bedrooms are designed to

#### DESCRIPTIF

Chalet Alexandre is built over three levels and has 7 bedrooms in total each with private ensuite bathrooms. On the ground floor the chalet comprises an entrance hall / ski room, sauna, boiler room and 2 ensuite family rooms, each catering for four people. The gas central heating boiler has recently been replaced and upgraded.

On the upper level there are 3 spacious bedrooms each with spacious ensuite bathrooms.

Chalet Alexandre, sits beside her younger brother, Chalet Chartreuse in the quartier known as Venosc. Chartreuse was built adjacent on the same plot of land and is now also for sale. Both Chalets have been on long term rental with a British tour operator since the early 2000's and have been the benchmark for their catered chalets here in Les Deux Alpes. The chalets are for sale separately or both can be sold as one complete unit. Each chalet would equally make a fabulous private residence if so desired. Each can cater for 18 guests individually therefore up to 36 guests in total. Properties of this quality and size at the heart of the resort are extremely rare, if not impossible to find. The sale of these chalets presents an ideal long-term rental investment opportunity. Details of the current rental agreement an