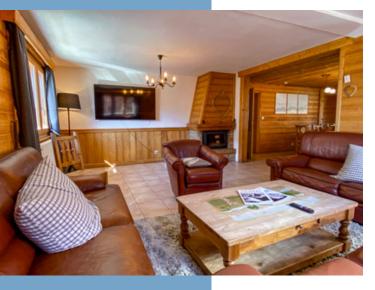

On the first floor we find the spacious open plan sitting room with fireplace, the dining room and adjacent professionally equipped kitchen. On this level there is also one guest bedroom with ensuite bathroom, a small storage room and a separate WC.