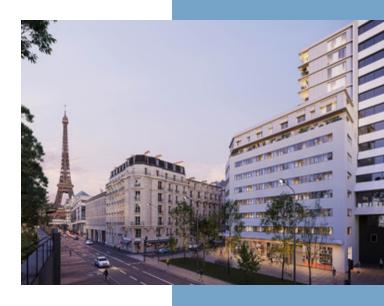

The area: Located on the left bank of the River Seine and including one of the three Parisian islands, I'lle des Cygnes (Swan island) – visible from this apartment – where Bartholdi worked and where you can also f