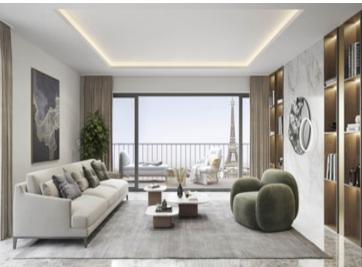

75015 Beaugrenelle: split level, top floor, 4 bed penthouse, 259m<sup>2</sup> + two terraces of 40+m<sup>2</sup>. Unrestricted views of the Eiffel Tower and the River Seine from this apartment nestled on the border of the 7th and 15th arrondissements. This generously proportioned property boasts floor to ceiling windows facing the world's most distinctive landmark.

# DESCRIPTIF

Your apartment: combines all the essentials of modern urban living with an easy to run home featuring: naturally bright rooms thanks to the full length windows, "Smart Home" tech enabling you to remotely programme, operate and monitor heating/lighting/electric shutters or check your connected letterbox, high speed fibre optic internet and multimedia sockets in all rooms. Calm, comfort and security are assured by modern sound insulation and the latest in double glazing, connection to Paris' own heating and cooling network (CPCU), access protected by videophone, digital entry code system, electronic badges and an armoured door. Enjoy the multiple green spaces designed to help protect the environment, reduce energy consumption, sustain urban ecosystems, recycle rainwater and act as a carbon sink. Residents will also benefit from a menu of conciergerie services and an onsite building manager.