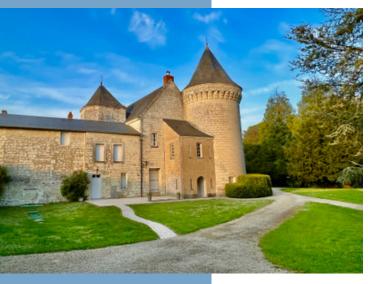

In winter the area is also known for the production of melanosporum truffles. And of course the vineyards of Chinon and Saumur are nearby.

A small country road with little traffic allows you to reach the automatic gate giving access to the tree lined driveway leading to the entrance of the château.