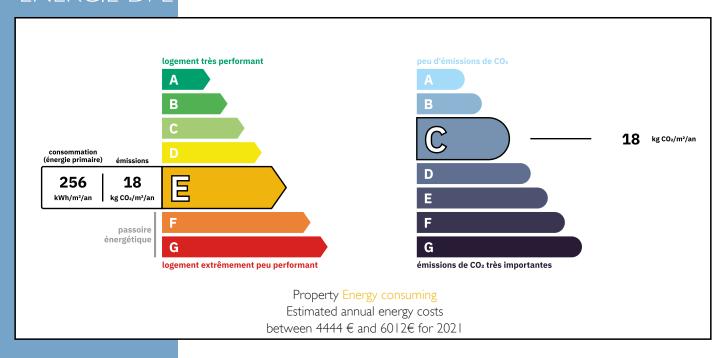

entrance, the 45 m2 dining room with wooden floor, beams and flowery tapestry, has a fireplace equipped with a central wood heating system relayed if necessary by a gas heater. Following the dining room, in the tower, is another office of approximately 13 m2

IN THE SOUTH LOIRE VALLEY, A RENOVATED CHATEAU WITH ALL THE COMFORTS, WITH OLD FEATURES, IN A WOO...

Ref: A13283







More Online :

https://leggettprestige.com/luxury-property-for-sale/view/A13283 COMPLETE FILE AND PHOTO ON REQUEST IN THE SOUTH LOIRE VALLE A RENOVATED CHATEAU WITH ALL THE COMFORTS , WITH OLD FEATURES, IN A Information about risks to which this property is exposed is available on the Géorisques website : <a href="https://www.georisques.gouv.fr/">https://www.georisques.gouv.fr/</a>

Ref: A13283

## **ENERGIE-DPE**



### NOTICE

Leggetts, their client and any joint agents give notice that:

- I: Quoted prices are subject to fluctuations in exchangerates. Please contact an agent for an up-to-date price. They are not authorised to make or give any representations or warranties in relation to the property either here or elsewhere, either on their own behalf or on behalf of their client or otherwise. They assume no responsibility for any statement that may be made in these particulars. These particulars do not form part of any offer or contract and must not be relied upon as statements or representations of fact. In particular they neither have nor assume responsibility for any statement concerning the financial arrangements or the commercial scheme which may be made available by their clients or others