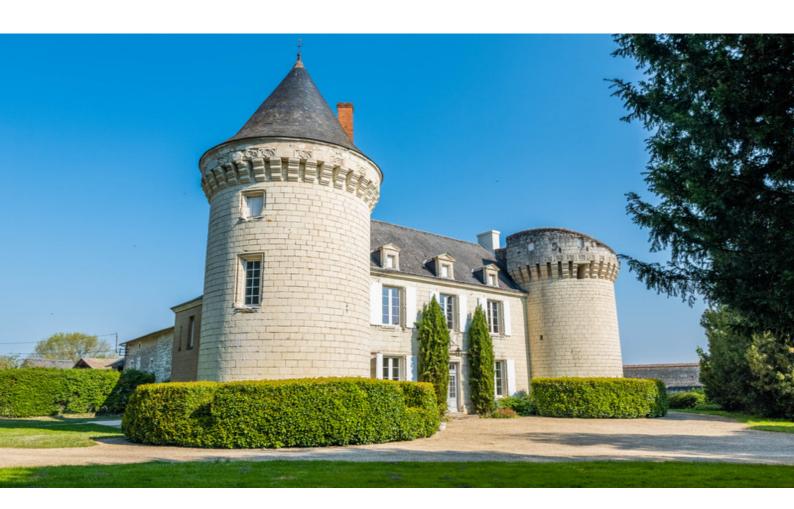

Come and discover this castle located at the crossroads of Anjou, Touraine and Poitou in a region called Haut-Poitou, more precisely in the Vienne, 12 km from Richelieu and about 30 km from the Loire.

This tuffeau castle flanked by two machicolated towers is situated

#### **DESCRIPTIF**

The current owners of this medieval castle have contributed to creating a house for family reunions over the last 10 years, providing undeniable comfort with its efficient central heating, double glazing on old windows and its outdoor swimming pool heated by a heat pump.