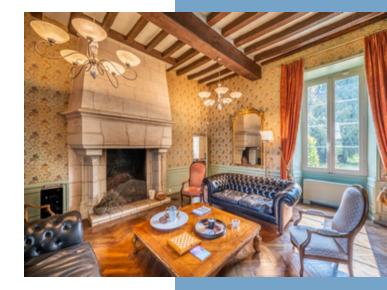

#### **GROUND FLOOR**

A beautiful and bright entrance hall of approx. 20m2 with encaustic tiled floor, beautiful wallpaper and beams.

On the right, a large 42m2 living room with magnificent parquet floor, beams, bright and flowery tapestry and a spectacular fireplace. Following the lounge, in the tower, a 13 m2 study with exposed stone walls.