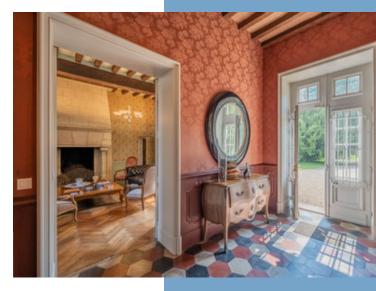

#### **GROUND FLOOR**

A beautiful and bright entrance hall of approx. 20m2 with encaustic tiled floor, beautiful wallpaper and beams.

On the right, a large 42m2 living room with magnificent parquet floor, beams, bright and flowery tapestry and a spectacular fireplace. Following the lounge, in the tower, a 13 m2 study with exposed stone walls.