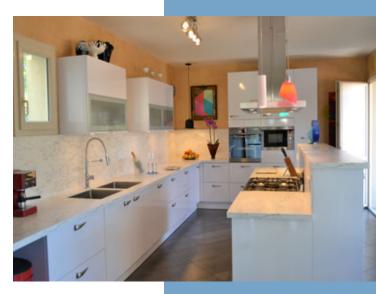

# DESCRIPTIF

The property was designed by a local architect with the intent to encompass the wonderful panoramic views from all angles of the villa, this home has been built with quality materials and modern conveniences. The villa is split level; The upper ground floor has the main entrance and hallway, with an independent wc and a built in closet. There is a fully equipped sleek modern kitchen/breakfast room with large plate glass sliding windows leading to a terrace, the garden, the swimming pool and further terraces. There is an open plan dining room with a cathedral ceiling and a living room accessing a large balcony through sliding plate glass windows. A stairway from the living room leads to a mezzanine living/TV room with a magnificent huge round window and the most amazing views. There are two bedrooms on this level; the master bedroom with a private terrace, an en-suite bathroom which incudes a walk-in shower, a jacuzzi bath, double basins, a dressing area plus an independent wc. The 2nd Bedroom has an ensuite shower room.