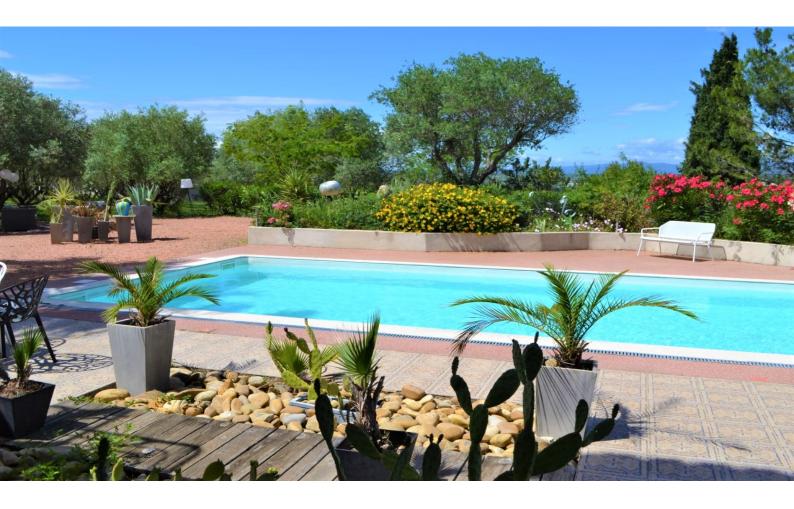

LEGGETT IMMOBILIER, 42 ROUTE DE RIBERAC, 24340 LA ROCHEBEAUCOURT, FRANCE UK Freephone: 08700115151 telephone: +33 553 608 488 E-mail: prestige@leggett.fr

- Architect designed villa
- Swimming pool, gardens and olive grove
- Stunning panoramic views
- Private exclusive location
- Atelier and garage

# DESCRIPTIF

The property was designed by a local architect with the intent to encompass the wonderful panoramic views from all angles of the villa, this home has been built with quality materials and modern conveniences. The villa is split level; The upper ground floor has the main entrance and hallway, with an independent wc and a built in closet. There is a fully equipped sleek modern kitchen/breakfast room with large plate glass sliding windows leading to a terrace, the garden, the swimming pool and further terraces. There is an open plan dining room with a cathedral ceiling and a living room accessing a large balcony through sliding plate glass windows. A stairway from the living room leads to a mezzanine living/TV room with a magnificent huge round window and the most amazing views. There are two bedrooms on this level; the master bedroom with a private terrace, an en-suite bathroom which incudes a walk-in shower, a jacuzzi bath, double basins, a dressing area plus an independent wc. The 2nd Bedroom has an ensuite shower room.

The lower ground floor has a 2nd entrance and hall area of 26m<sup>2</sup> with access to the gardens, there are 3 further bedrooms, a bathroom and separate wc. There is also an amazing room for entertaining with a fully equipped summer kitchen, bar and dining/sitting area of 60m<sup>2</sup> with sliding plate glass windows accessing the patio and pool area, a back kitchen/storeroom/laundry corner and a separate wc with washbasin. To top it all an independent building of 130m<sup>2</sup>