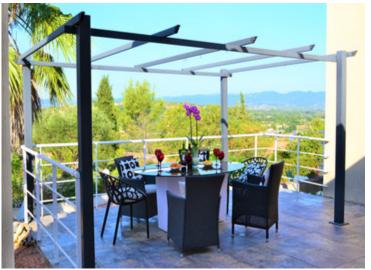

LEGGETT IMMOBILIER, 42 ROUTE DE RIBERAC, 24340 LA ROCHEBEAUCOURT, FRANCE UK Freephone: 08700115151 telephone: +33 553 608 488 E-mail: prestige@leggett.fr

- Architect designed villa
- Swimming pool, gardens and olive grove
- Stunning panoramic views
- Private exclusive location
- Atelier and garage

An exclusive property situated in a quiet privileged elevated position, offering quality, luxury and style. The villa was purposely built by the architect to capture the absolutely stunning views of the surrounding countryside and distant hills. Secure electronic gates and a private driveway lead to the main residence, the mature Mediterranean

# DESCRIPTIF

The property was designed by a local architect with the intent to encompass the wonderful panoramic views from all angles of the villa, this home has been built with quality materials and modern conveniences. The villa is split level; The upper ground floor has the main entrance and hallway, with an independent wc and a built in closet. There is a fully equipped sleek modern kitchen/breakfast room with large plate glass sliding windows leading to a terrace, the garden, the swimming pool and further terraces. There is an open plan dining room with a cathedral ceiling and a living room accessing a large balcony through sliding plate glass windows. A stairway from the living room leads to a mezzanine living/TV room with a magnificent huge round window and the most amazing views. There are two bedrooms on this level; the master bedroom with a private terrace, an en-suite bathroom which incudes a walk-in shower, a jacuzzi bath, double basins, a dressing area plus an independent wc. The 2nd Bedroom has an ensuite shower room.