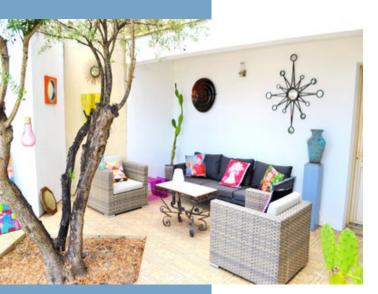

The lower ground floor has a 2nd entrance and hall area of 26m<sup>2</sup> with access to the gardens, there are 3 further bedrooms, a bathroom and separate wc. There is also an amazing room for entertaining with a fully equipped summer kitchen, bar and dining/sitting area of 60m<sup>2</sup> with sliding plate glass windows accessing the patio and pool area, a back kitchen/storeroom/laundry corner and a separate wc with washbasin. To top it all an independent building of 130m<sup>2</sup>