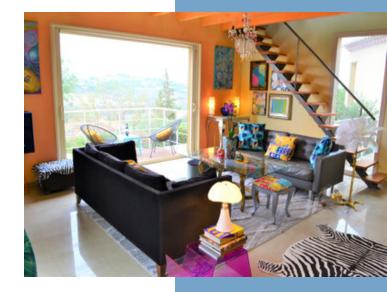

# DESCRIPTIF

The property was designed by a local architect with the intent to encompass the wonderful panoramic views from all angles of the villa, this home has been built with quality materials and modern conveniences. The villa is split level; The upper ground floor has the main entrance and hallway, with an independent wc and a built in closet. There is a fully equipped sleek modern kitchen/breakfast room with large plate glass sliding windows leading to a terrace, the garden, the swimming pool and further terraces. There is an open plan dining room with a cathedral ceiling and a living room accessing a large balcony through sliding plate glass windows. A stairway from the living room leads to a mezzanine living/TV room with a magnificent huge round window and the most amazing views. There are two bedrooms on this level; the master bedroom with a private terrace, an en-suite bathroom which incudes a walk-in shower, a jacuzzi bath, double basins, a dressing area plus an independent wc. The 2nd Bedroom has an ensuite shower room.

The lower ground floor has a 2nd entrance and hall area of 26m<sup>2</sup> with access to the gardens, there are 3 further bedrooms, a bathroom and separate wc. There is also an amazing room for entertaining with a fully equipped summer kitchen, bar and dining/sitting area of 60m<sup>2</sup> with sliding plate glass windows accessing the patio and pool area, a back kitchen/storeroom/laundry corner and a separate wc with washbasin. To top it all an independent building of 130m<sup>2</sup>