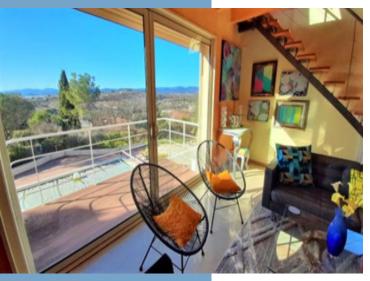

# DESCRIPTIF

The property was designed by a local architect with the intent to encompass the wonderful panoramic views from all angles of the villa, this home has been built with quality materials and modern conveniences. The villa is split level; The upper ground floor has the main entrance and hallway, with an independent wc and a built in closet. There is a fully equipped sleek modern kitchen/breakfast room with large plate glass sliding windows leading to a terrace, the garden, the swimming pool and further terraces. There is an open plan dining room with a cathedral ceiling and a living room accessing a large balcony through sliding plate glass windows. A stairway from the living room leads to a mezzanine living/TV room with a magnificent huge round window and the most amazing views. There are two bedrooms on this level; the master bedroom with a private terrace, an en-suite bathroom which incudes a walk-in shower, a jacuzzi bath, double basins, a dressing area plus an independent wc. The 2nd Bedroom has an ensuite shower room.