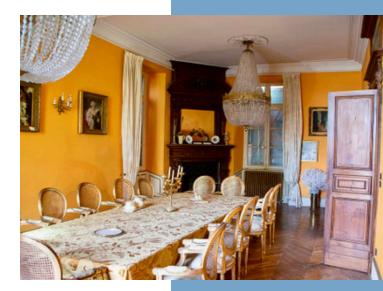

#### THE CHATEAU consists of:

- Ground floor: a large entrance hall with wooden staircase,
- To the right of the entrance : a very large dining room with fireplace,  $46.5 \text{ m} 2 (4.80 \times 9.5)$
- To the left as you enter: I living room of 41 m2, I billiard room of 26.5 m2, I dining room of 25.50 m2, I kitchen with professional range, I laboratory style kitchen, toilets.
- 1st floor, 6 bedrooms all with their own bathroom or shower room and toilet, a study.