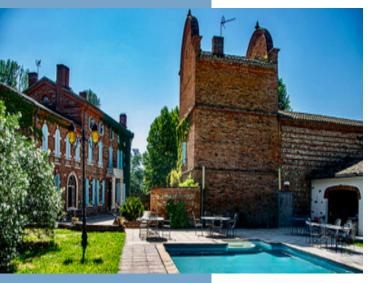

- 2nd floor, the 6 bedrooms including a master suite with bathroom or shower room, toilet.

Some bedrooms have a study or reading corner.

Α

There is a chapel to renovate.

The PIGEONNIER with a flat of 80 m2 on 2 levels with 2 bedrooms and bathroom.

The OUTBUILDING HOUSE at the entrance of the PARK. On the ground floor, a kitchen, a living room and 2 bedrooms. On the first floor, 2 bedrooms, shower room. Large sheltered terrace.

An orangery and outbuildings (very large garage).

Land of 8,71 ha, including 3 ha of ponds / nature. Swimming pool of  $12m \times 6$  m, new liner. Pool cover with sauna and shower.

Visit by appointment

More Online:

 $https://leggettprestige.com/luxury-property-for-sale/view/A\,I\,4006$ 