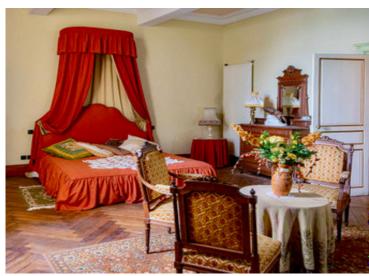

One of which is at the top of the stairs on the left, a 24.2 m2 (4.91  $\times$  4.91) room (see photo).

Another room SUITE with 1 children's room, shower room. The room is 35,60 m2 ( $5,20 \times 6,80$ ) in photo.