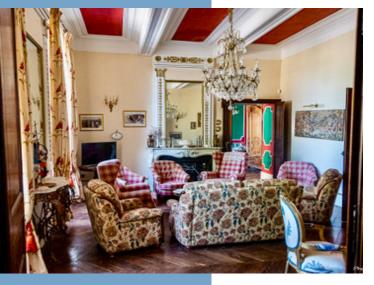

#### THE CHATEAU consists of:

- Ground floor: a large entrance hall with wooden staircase,
- To the right of the entrance : a very large dining room with fireplace,  $46.5 \text{ m} 2 (4.80 \times 9.5)$
- To the left as you enter: I living room of 41 m2, I billiard room of 26.5 m2, I dining room of 25.50 m2, I kitchen with professional range, I laboratory style kitchen, toilets.
- 1st floor, 6 bedrooms all with their own bathroom or shower room and toilet, a study.

One of which is at the top of the stairs on the left, a 24.2 m2 (4.91  $\times$  4.91) room (see photo).

Another room SUITE with 1 children's room, shower room. The room is 35,60 m2 ( $5,20 \times 6,80$ ) in photo.