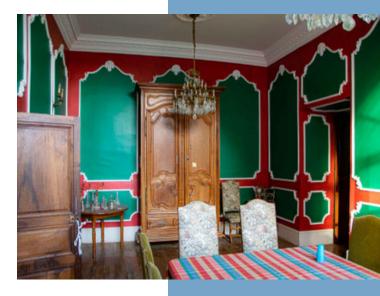

#### THE CHATEAU consists of:

- Ground floor: a large entrance hall with wooden staircase,
- To the right of the entrance : a very large dining room with fireplace,  $46.5 \text{ m} 2 (4.80 \times 9.5)$
- To the left as you enter: I living room of 41 m2, I billiard room of 26.5 m2, I dining room of 25.50 m2, I kitchen with professional range, I laboratory style kitchen, toilets.
- 1st floor, 6 bedrooms all with their own bathroom or shower room and toilet, a study.