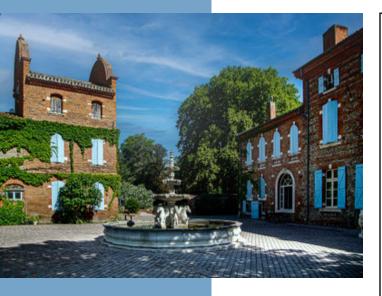

### **DESCRIPTIF**

Large chateau + 2 habitable outbuildings, south of Toulouse (about 25 minutes), 850m2 of 18th century living space, pigeonnier and orangery, and outbuilding of 195 m2.

#### THE CHATEAU consists of:

- Ground floor: a large entrance hall with wooden staircase,
- To the right of the entrance : a very large dining room with fireplace,  $46.5 \text{ m} 2 (4.80 \times 9.5)$
- To the left as you enter: I living room of 41 m2, I billiard room of 26.5 m2, I dining room of 25.50 m2, I kitchen with professional range, I laboratory style kitchen, toilets.
- 1st floor, 6 bedrooms all with their own bathroom or shower room and toilet, a study.