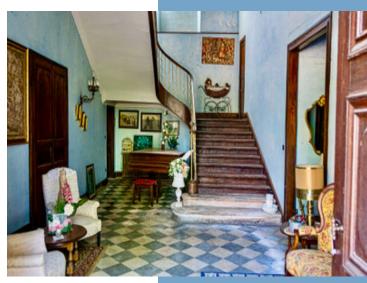

#### THE CHATEAU consists of:

- Ground floor: a large entrance hall with wooden staircase,
- To the right of the entrance : a very large dining room with fireplace,  $46.5 \text{ m} 2 (4.80 \times 9.5)$
- To the left as you enter: I living room of 41 m2, I billiard room of 26.5 m2, I dining room of 25.50 m2, I kitchen with professional range, I laboratory style kitchen, toilets.
- 1st floor, 6 bedrooms all with their own bathroom or shower room and toilet, a study.