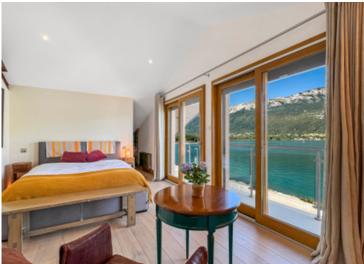

The property includes a rare numbered mooring on the pontoon, accommodating a 7.5-meter boat, and holds a dossier for reinstating a private pontoon. The ground floor of the property includes a large entry hall, two double bedrooms, a shower room, a cinema room, and a spacious two-car garage with ample storage for bicycles and paddleboards. On the first floor, an open-plan sitting room, dining area, and TV corner surround a cassette fireplace and lead to a spacious designer kitchen. The property's master suite, located on the upper level, features an open-plan bath area, a fully fitted dressing room, and glass doors opening onto a balcony with magnificent lake and mountain views. A second double bedroom includes fitted cupboards and an elegantly tiled shower room with a WC.