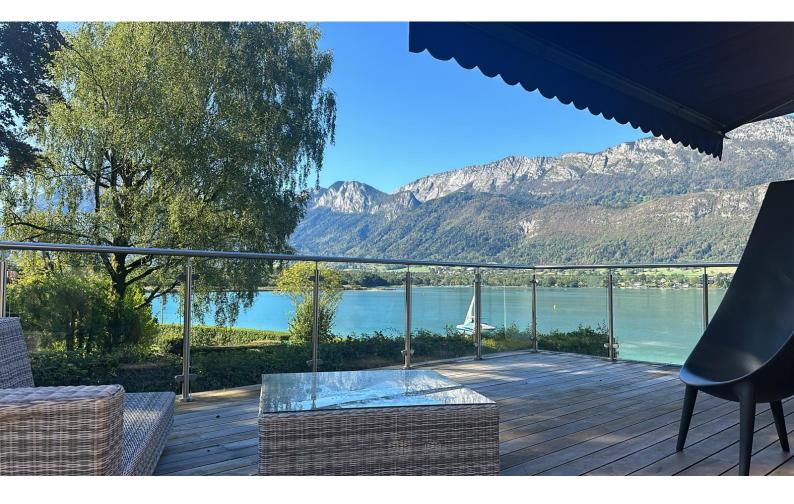

The villa's terrace, an impressive 100m<sup>2</sup> accessible from the kitchen and dining areas, is perfect for

More Online : https://leggettprestige.com/luxury-property-for-sale/view/AI5575 COMPLETE FILE AND POHOTO ON REQUEST

The property includes a rare numbered mooring on the pontoon, accommodating a 7.5-meter boat, and holds a dossier for reinstating a private pontoon. The ground floor of the property includes a large entry hall, two double bedrooms, a shower room, a cinema room, and a spacious two-car garage with ample storage for bicycles and paddleboards. On the first floor, an open-plan sitting room, dining area, and TV corner surround a cassette fireplace and lead to a spacious designer kitchen. The property's master suite, located on the upper level, features an open-plan bath area, a fully fitted dressing room, and glass doors opening onto a balcony with magnificent lake and mountain views. A second double bedroom includes fitted cupboards and an elegantly tiled shower room with a WC.