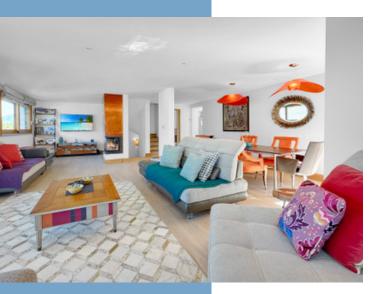

The villa boasts top-quality fixtures and fittings, such as engineered wood flooring with underfloor heating on the ground floor, and premium brands such as Hans Grohe, Axor by Starck, Duravit Starck, and Lutron electricals. Furniture is negotiable, allowing for easy customization to suit your style and preferences.

The property includes a rare numbered mooring on the pontoon, accommodating a 7.5-meter boat, and holds a dossier for reinstating a private pontoon. The ground floor of the property includes a large entry hall, two double bedrooms, a shower room, a cinema room, and a spacious two-car garage with ample storage for bicycles and paddleboards. On the first floor, an open-plan sitting room, dining area, and TV corner surround a cassette fireplace and lead to a spacious designer kitchen. The property's master suite, located on the upper level, features an open-plan bath area, a fully fitted dressing room, and glass doors opening onto a balcony with magnificent lake and mountain views. A second double bedroom includes fitted cupboards and an elegantly tiled shower room with a WC.