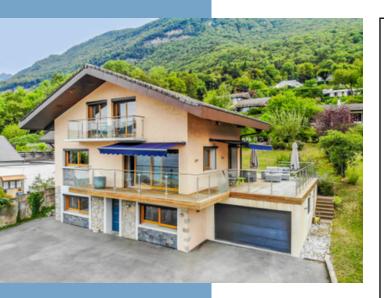

Discover the ultimate lakeside retreat with this exquisite villa on the shores of Lake Annecy. This stunning home was originally built in 1972 and and was fully renovated with a modern kitchen extension in 2016. The villa benefits from all day sunshine and enjoys incredible views of the sunset on the opposite side of the lake. Just 17km from Annecy's

# DESCRIPTIF

Set on the peaceful, quieter end of Lake Annecy, this magnificent villa offers uninterrupted views over the lake and surrounding mountains. Originally built in 1972, the property underwent extensive renovations with the latest updates, including a designer kitchen, completed in 2016.