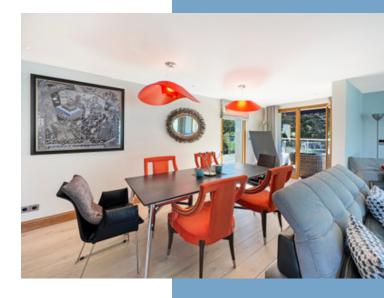

The property includes a rare numbered mooring on the pontoon, accommodating a 7.5-meter boat, and holds a dossier for reinstating a private pontoon. The ground floor of the property includes a large entry hall, two double bedrooms, a shower room, a cinema room, and a spacious two-car garage with ample storage for bicycles and paddleboards. On the first floor, an open-plan sitting room, dining area, and TV corner surround a cassette fireplace and lead to a spacious designer kitchen. The property's master suite, located on the upper level, features an open-plan bath area, a fully fitted dressing room, and glass doors opening onto a balcony with magnificent lake and mountain views. A second double bedroom includes fitted cupboards and an elegantly tiled shower room with a WC.