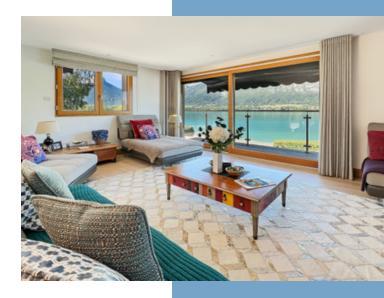

The property includes a rare numbered mooring on the pontoon, accommodating a 7.5-meter boat, and holds a dossier for reinstating a private pontoon. The ground floor of the property includes a large entry hall, two double bedrooms, a shower room, a cinema room, and a spacious two-car garage with ample storage for bicycles and paddleboards. On the first floor, an open-plan sitting room, dining area, and TV corner surround a cassette fireplace and lead to a spacious designer kitchen. The property's master suite, located on the upper level, features an open-plan bath area, a fully fitted dressing room, and glass doors opening onto a balcony with magnificent lake and mountain views. A second double bedroom includes fitted cupboards and an elegantly tiled shower room with a WC.