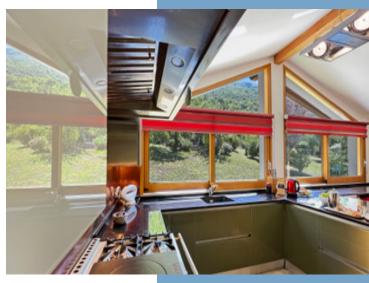

# DESCRIPTIF

Set on the peaceful, quieter end of Lake Annecy, this magnificent villa offers uninterrupted views over the lake and surrounding mountains. Originally built in 1972, the property underwent extensive renovations with the latest updates, including a designer kitchen, completed in 2016.

The villa boasts top-quality fixtures and fittings, such as engineered wood flooring with underfloor heating on the ground floor, and premium brands such as Hans Grohe, Axor by Starck, Duravit Starck, and Lutron electricals. Furniture is negotiable, allowing for easy customization to suit your style and preferences.