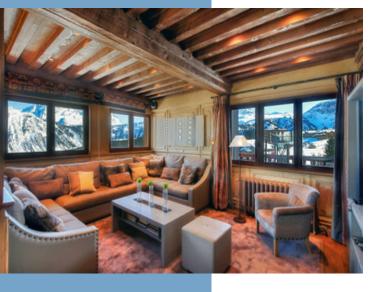

All 5 ensuite bathrooms have been recently renovated, offering modern convenience and style. Two of them come with dressing rooms for added luxury.

The chalet features an open-plan living area with two seating zones, including a cozy spot by an open fire. It also includes a dining area with stunning views and a well-sized kitchen.