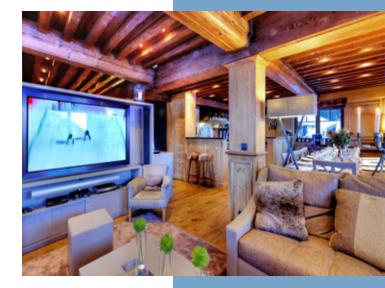

All 5 ensuite bathrooms have been recently renovated, offering modern convenience and style. Two of them come with dressing rooms for added luxury.

The chalet features an open-plan living area with two seating zones, including a cozy spot by an open fire. It also includes a dining area with stunning views and a well-sized kitchen.