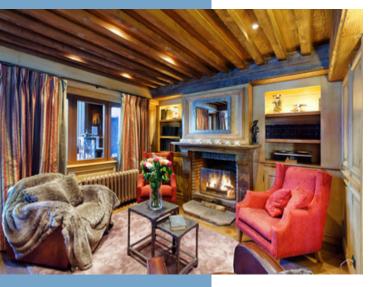

All 5 ensuite bathrooms have been recently renovated, offering modern convenience and style. Two of them come with dressing rooms for added luxury.

The chalet features an open-plan living area with two seating zones, including a cozy spot by an open fire. It also includes a dining area with stunning views and a well-sized kitchen.