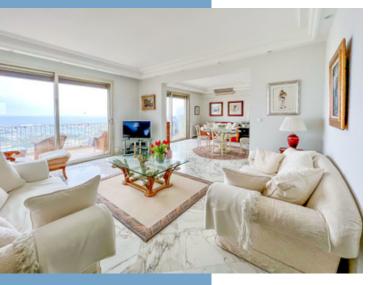

#### DESCRIPTIF

Superb apartment on the 7th floor with elevator, offering a breathtaking panoramic sea views from Cap d'Antibes to Nice Cote d'Azur airport.

This 88sqm furnished apartment is in a perfect condition, offering a double living room opening onto a 29sqm terrace with panoramic sea views, a beautiful fully-equipped kitchen, a bedroom, a bathroom and a shower room. A 2nd bedroom can be easily created. Private parking and a cellar are also included.