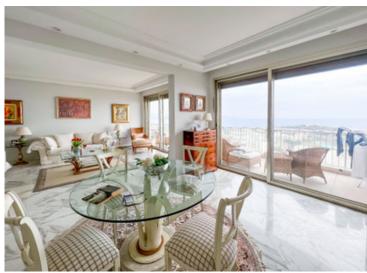

#### DESCRIPTIF

Superb apartment on the 7th floor with elevator, offering a breathtaking panoramic sea views from Cap d'Antibes to Nice Cote d'Azur airport.

This 88sqm furnished apartment is in a perfect condition, offering a double living room opening onto a 29sqm terrace with panoramic sea views, a beautiful fully-equipped kitchen, a bedroom, a bathroom and a shower room. A 2nd bedroom can be easily created. Private parking and a cellar are also included.

The property is located in a high-standard and secure residence with guardian, very well maintained gardens and a superb  $15 \times 4m$  swimming pool.

Charges are 430€ per month including water and collective heating. The garage door has been changed in 2021, electric shutters, electric blinds on terrace has been changed in 2023.