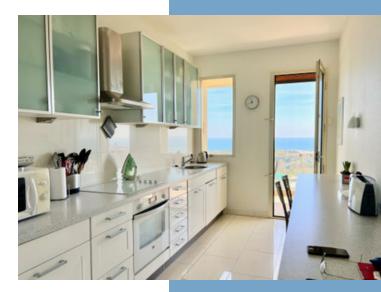

#### DESCRIPTIF

Superb apartment on the 7th floor with elevator, offering a breathtaking panoramic sea views from Cap d'Antibes to Nice Cote d'Azur airport.

This 88sqm furnished apartment is in a perfect condition, offering a double living room opening onto a 29sqm terrace with panoramic sea views, a beautiful fully-equipped kitchen, a bedroom, a bathroom and a shower room. A 2nd bedroom can be easily created. Private parking and a cellar are also included.